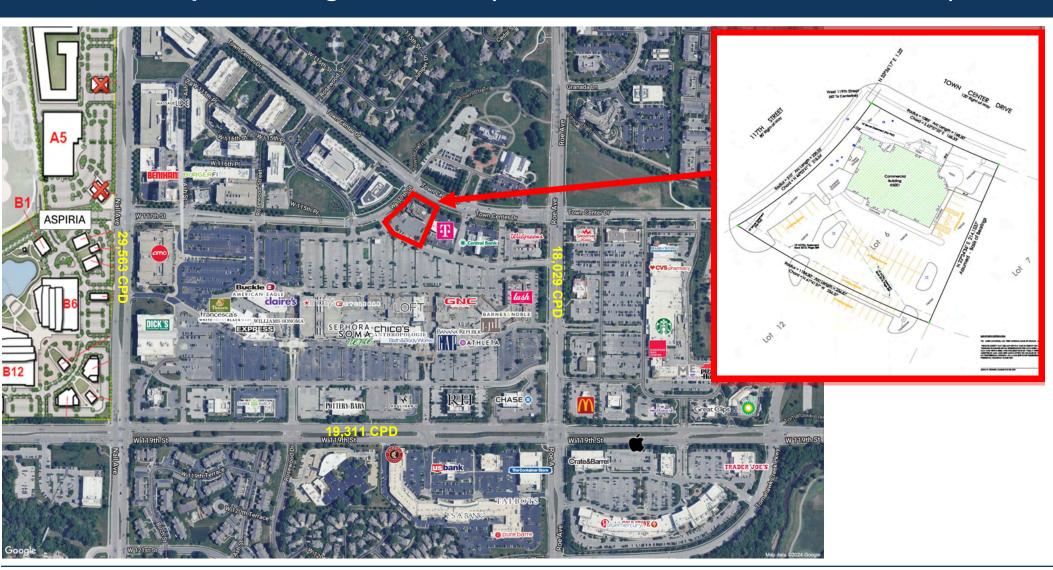

## PRIME RESTAURANT SPACE AVAILABLE - LEAWOOD, KS

### **TOWN CENTER PLAZA**

Total Square Footage: 11,055 SF (First Floor: 7,887 / Second Floor: 3,168)

Frank Newman Commercial Real Estate, Inc.

116 West 47th Street, Suite 212 Kansas City, Missouri 64112

816.531.1050 | www.franknewmancommercial.com