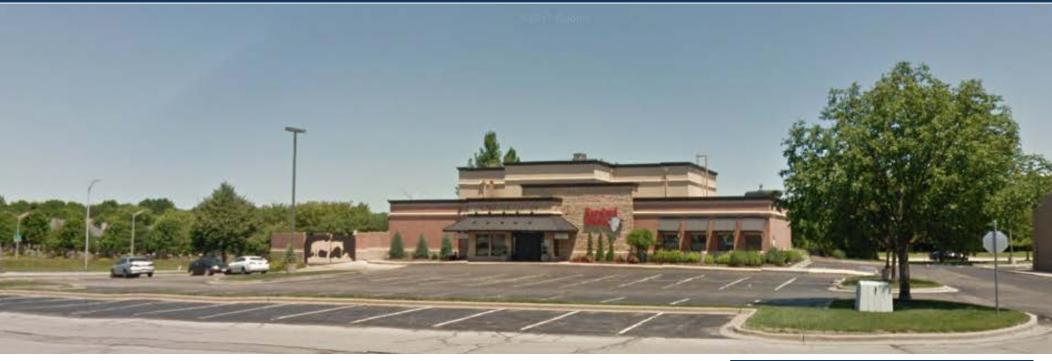

### PRIME RESTAURANT SPACE AVAILABLE - LEAWOOD, KS

#### **TOWN CENTER PLAZA**

Total Square Footage: 11,055 SF (First Floor: 7,887 / Second Floor: 3,168)

#### **Property Highlights:**

- Located in the prominent Leawood Town Center
- Existing building and parking in excellent condition
- \$124,428 Median income within 3 miles

| Demographics |            |                       |                                      |
|--------------|------------|-----------------------|--------------------------------------|
| Radius       | Population | Daytime<br>Population | <b>Median</b><br>Household<br>Income |
| 1 Mile       | 6,673      | 32,859                | \$143,514                            |
| 3 Miles      | 78,645     | 103,780               | \$124,428                            |
| 5 Miles      | 219,893    | 169,915               | \$117,139                            |