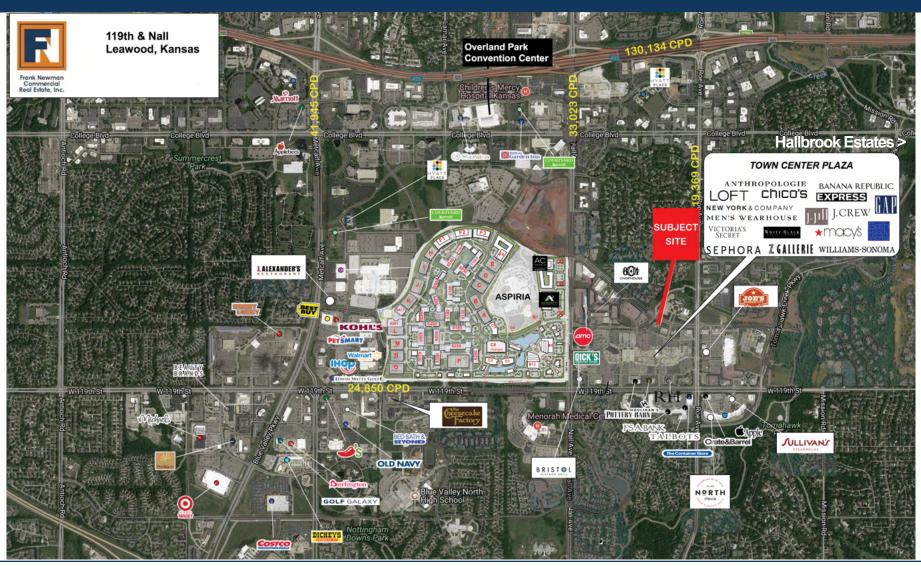

# PRIME RESTAURANT SPACE AVAILABLE - LEAWOOD, KS

### **TOWN CENTER PLAZA**

Total Square Footage: 11,055 SF (First Floor: 7,887 / Second Floor: 3,168)

Frank Newman Commercial Real Estate, Inc. 116 West 47th Street, Suite 212

Kansas City, Missouri 64112

816.531.1050 | www.franknewmancommercial.com