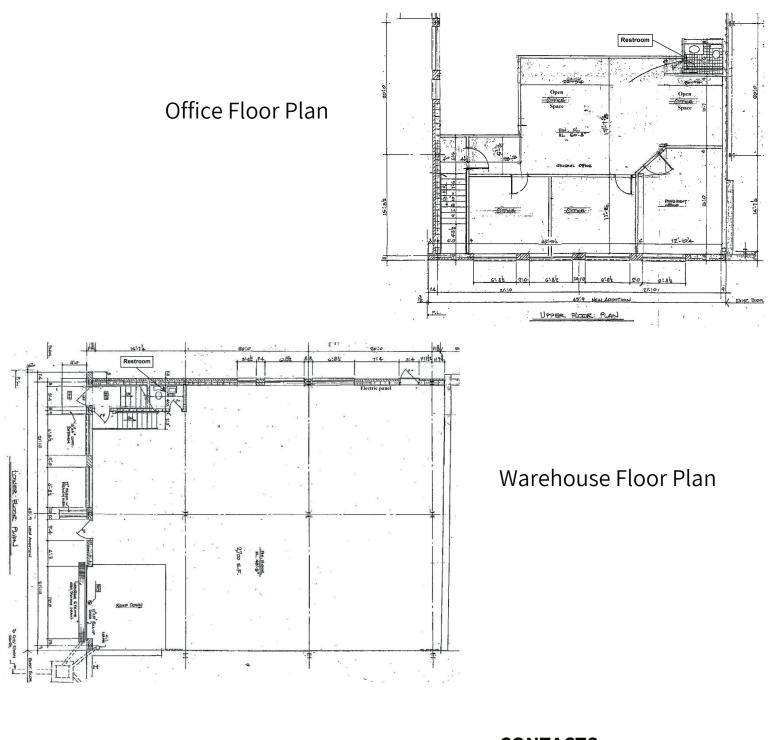

## **PROPERTY INFORMATION**

The whole property available for lease Or

**3 Spaces Available:** 

- Unit 1: Office 1115 SQFT w/ Warehouse 2700 SQFT
- Unit 2: Yard 8250 SQFT
- Unit 3: Yard 5000 SQFT w/Garage 903 SQFT