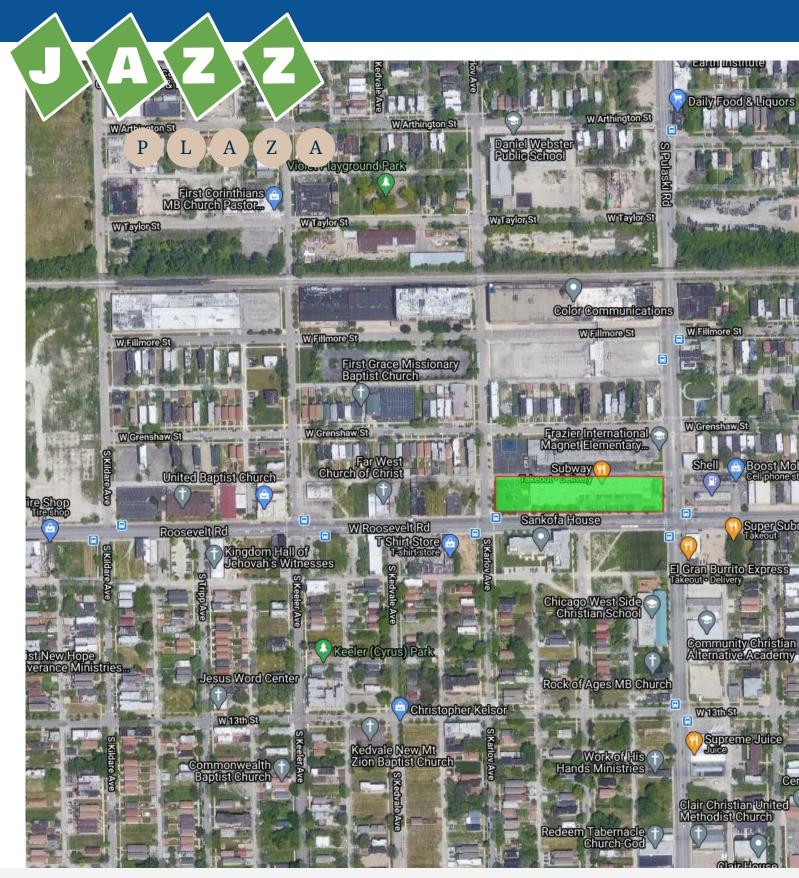

28,464 SF GLA

Zoning: B3-2

Estimated Traffic Count Roosevelt Rd: 14,200 ADT Pulaski Rd: 17,900 ADT

Parking Spaces: +/- 60 Spaces