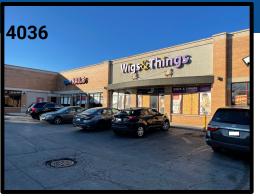

## **Retail Center**

| UNIT | TENANT               | SIZE  | UNIT | TENANT     | SIZE   |
|------|----------------------|-------|------|------------|--------|
| 4000 | Former Restaurant    | 2,211 | 4036 | AVAILABLE  | 2,307  |
| 4012 | Beauty Supply        | 3,406 | 4038 | Nail Salon | 1,904  |
| 4020 | Hooks Fish & Chicken | 2,809 | 4046 | AVAILABLE  | 13,788 |
| 4030 | Subway               | 1,399 |      | TOTAL      | 28,464 |