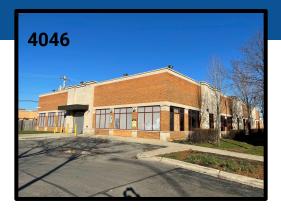

## **Retail Center**

| UNIT | TENANT               | SIZE  | UNIT | TENANT     | SIZE   |
|------|----------------------|-------|------|------------|--------|
| 4000 | Former Restaurant    | 2,211 | 4036 | AVAILABLE  | 2,307  |
| 4012 | Beauty Supply        | 3,406 | 4038 | Nail Salon | 1,904  |
| 4020 | Hooks Fish & Chicken | 2,809 | 4046 | AVAILABLE  | 13,788 |
| 4030 | Subway               | 1,399 |      | TOTAL      | 28,464 |