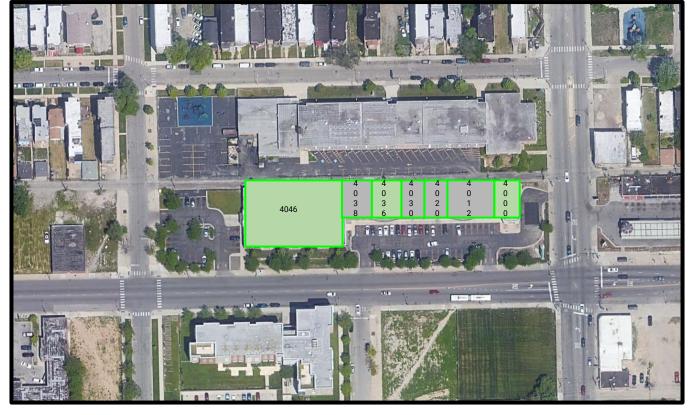

## **Retail Center**

| UNIT | TENANT               | SIZE  | UNIT | TENANT     | SIZE   |
|------|----------------------|-------|------|------------|--------|
| 4000 | Former Restaurant    | 2,211 | 4036 | AVAILABLE  | 2,307  |
| 4012 | Beauty Supply        | 3,406 | 4038 | Nail Salon | 1,904  |
| 4020 | Hooks Fish & Chicken | 2,809 | 4046 | AVAILABLE  | 13,788 |
| 4030 | Subway               | 1,399 |      | TOTAL      | 28,464 |