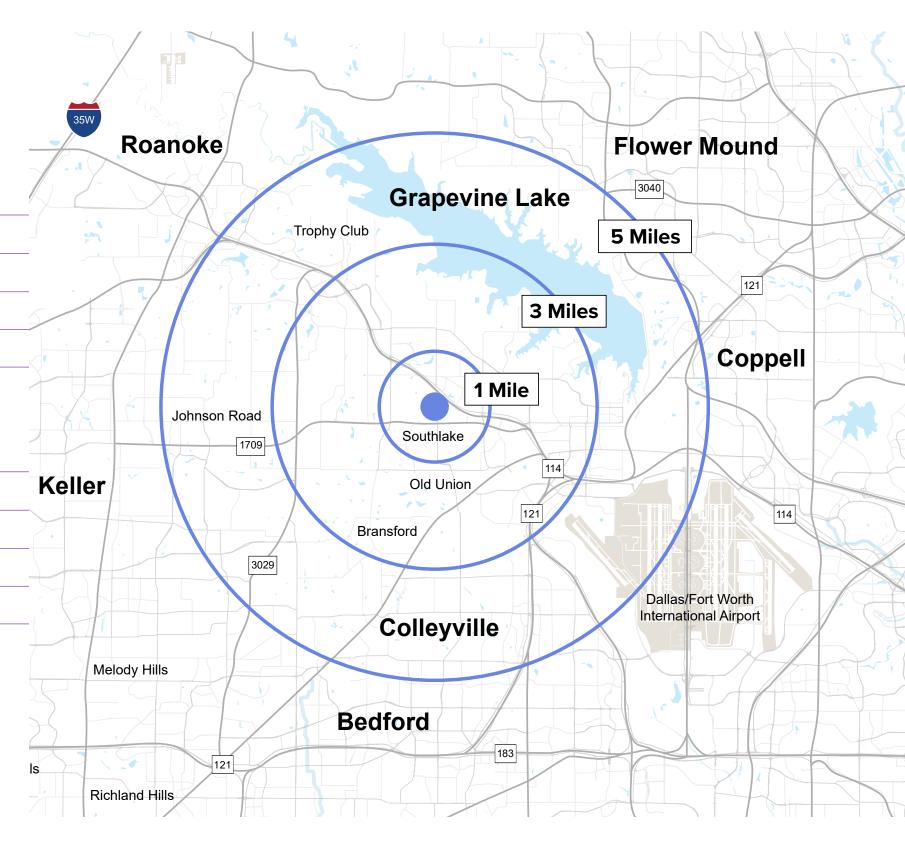

#### **DEMOGRAPHICS**

| Population          | 1 Mile | 3 Miles | 5 Miles |
|---------------------|--------|---------|---------|
| Total Population    | 4,552  | 46,746  | 120,092 |
| Median Age          | 39.6   | 38.8    | 39.5    |
| Median Age (Male)   | 40.1   | 38.8    | 39.7    |
| Median Age (Female) | 39.0   | 38.6    | 39.0    |

| Household & Income  | 1 Mile    | 3 Miles   | 5 Miles   |
|---------------------|-----------|-----------|-----------|
| Total Households    | 1,404     | 15,599    | 41,112    |
| # of persons per HH | 3.2       | 3.0       | 2.9       |
| Average HH income   | \$252,729 | \$166,239 | \$150,785 |
| Average house value | \$447,407 | \$354,408 | \$309,003 |