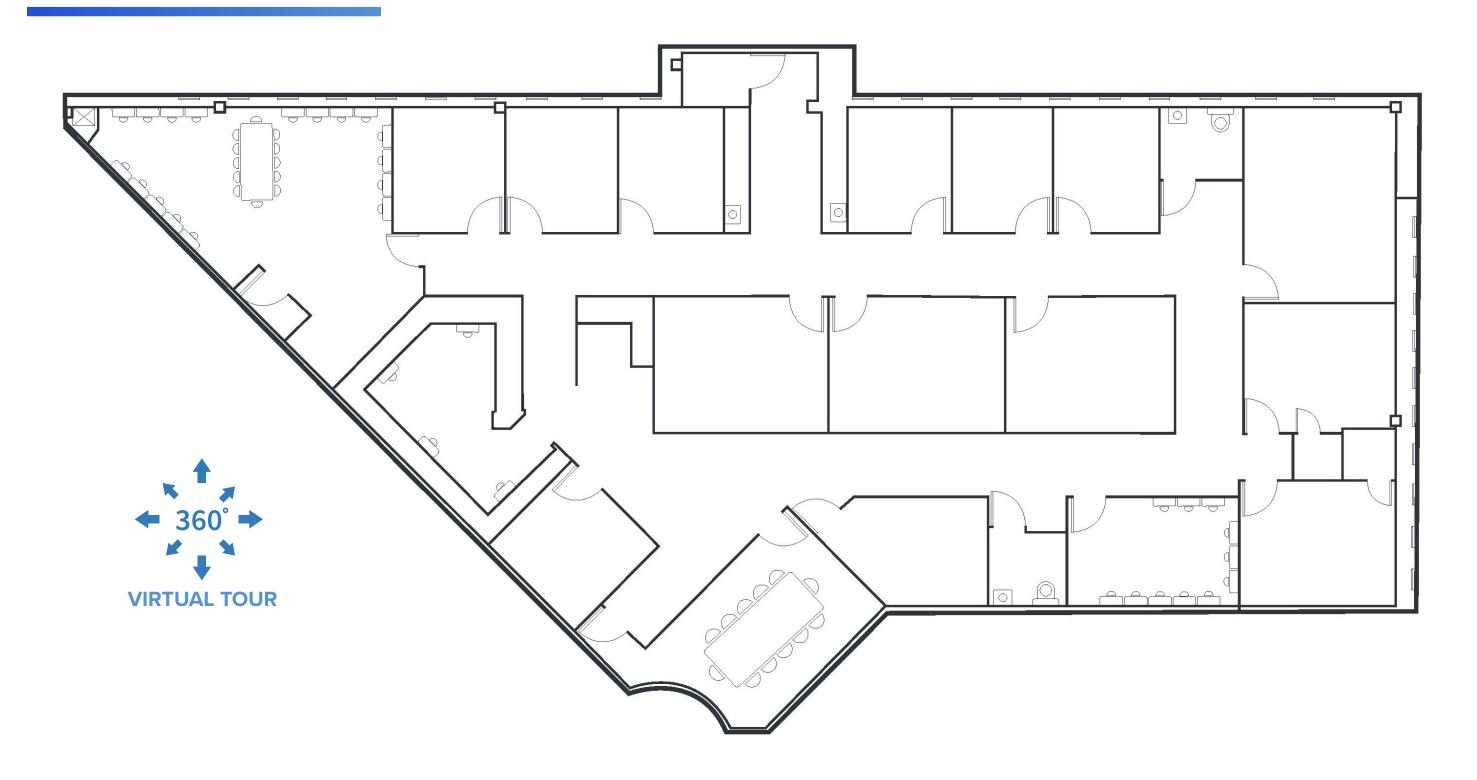

#### **FLOORPLAN**

**SUITE 200 | 4,695 RSF** 

925 E SOUTHLAKE BLVD 925 E SOUTHLAKE BLVD 5