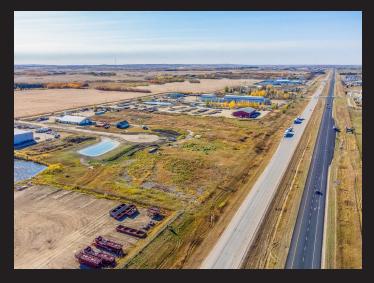

sons, REALTOR®** 780.871.2294 | chris@musgraveagencies.com

Royal LePage<sup>®</sup> Musgrave Agencies 1202 50th Avenue, Lloydminster, AB Independently Owned & Operated

# **PROPERTY OVERVIEW**

### **\$406,000.00** Property Features

- New Industrial Subdivision
- Only 1 KM west of the City of Lloydminster
- Power, gas and phone to property line
- Graded as per subdivision plan

#### Property Overview

| Legal Description:   | Lot 7, Block 2, 2122045 |
|----------------------|-------------------------|
| Zoning:              | IM, Industrial Medium   |
| Lot Size:            | 2.03 Acres              |
| Property Taxes 2023: | \$7,036.48              |
| MLS #:               | A2086545                |



### **PROPERTY PHOTOS**







### ROYAL LEPAGE® COMMERCIAL

# **PROPERTY PHOTOS**













### ROYAL LEPAGE® COMMERCIAL

### **AERIAL MAP**



Royal LePage® is a registered trademark of Royal Bank of Canada and is used under licence by Residential Income Fund L.P., Bridgemarq Real Estate Services Inc. and Bridgemarq Real Estate Services Manager Limited.

All offices are independently owned and operated, except those marked as indicated at rlp.ca/disclaimer. Not intended to solicit currently listed properties or buyers under contract. The above information is from sources believed reliable, however, no responsibility is assumed for the accuracy of this information ©2024 Bridgemarq Real Estate Services Manager Limited. All rights reserved.

#### ROYAL LEPAGE® COMMERCIAL