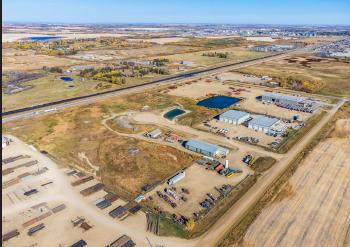

TOR®** 780.871.2294 | chris@musgraveagencies.com

Royal LePage<sup>®</sup> Musgrave Agencies 1202 50th Avenue, Lloydminster, AB Independently Owned & Operated

# **PROPERTY OVERVIEW**

### **\$406,000.00** Property Features

- New Industrial Subdivision
- Only 1 KM west of the City of Lloydminster
- Power, gas and phone to property line
- Graded as per subdivision plan

#### Property Overview

| Legal Description:   | Lot 7, Block 2, 2122045 |
|----------------------|-------------------------|
| Zoning:              | IM, Industrial Medium   |
| Lot Size:            | 2.03 Acres              |
| Property Taxes 2023: | \$7,036.48              |
| MLS #:               | A2086545                |



### **PROPERTY PHOTOS**







### ROYAL LEPAGE® COMMERCIAL

# **PROPERTY PHOTOS**













### ROYAL LEPAGE® COMMERCIAL

### **AERIAL MAP**



Royal LePage® is a registered trademark of Royal Bank of Canada and is used under licence by Residential Income Fund L.P., Bridgemarq Real Estate Services Inc. and Bridgemarq Real Estate Services Manager Limited.

All offices are independently owned and operated, except those marked as indicated at rlp.ca/disclaimer. Not intended to solicit currently listed properties or buyers under contract. The above information is from sources believed reliable, however, no responsibility is assumed for the accuracy of this information ©2024 Bridgemarq Real Estate Services Manager Limited. All rights reserved.

#### ROYAL LEPAGE® COMMERCIAL