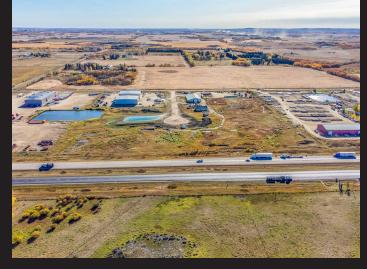

ns, REALTOR®** 780.871.2294 | chris@musgraveagencies.com

Royal LePage<sup>®</sup> Musgrave Agencies 1202 50th Avenue, Lloydminster, AB Independently Owned & Operated

# **PROPERTY OVERVIEW**

### **\$406,000.00** Property Features

- New Industrial Subdivision
- Only 1 KM west of the City of Lloydminster
- Power, gas and phone to property line
- Graded as per subdivision plan

#### Property Overview

| Legal Description:   | Lot 7, Block 2, 2122045 |
|----------------------|-------------------------|
| Zoning:              | IM, Industrial Medium   |
| Lot Size:            | 2.03 Acres              |
| Property Taxes 2023: | \$7,036.48              |
| MLS #:               | A2086545                |



### **PROPERTY PHOTOS**







### ROYAL LEPAGE® COMMERCIAL

# **PROPERTY PHOTOS**













### ROYAL LEPAGE® COMMERCIAL

### **AERIAL MAP**



Royal LePage® is a registered trademark of Royal Bank of Canada and is used under licence by Residential Income Fund L.P., Bridgemarq Real Estate Services Inc. and Bridgemarq Real Estate Services Manager Limited.

All offices are independently owned and operated, except those marked as indicated at rlp.ca/disclaimer. Not intended to solicit currently listed properties or buyers under contract. The above information is from sources believed reliable, however, no responsibility is assumed for the accuracy of this information ©2024 Bridgemarq Real Estate Services Manager Limited. All rights reserved.

#### ROYAL LEPAGE® COMMERCIAL