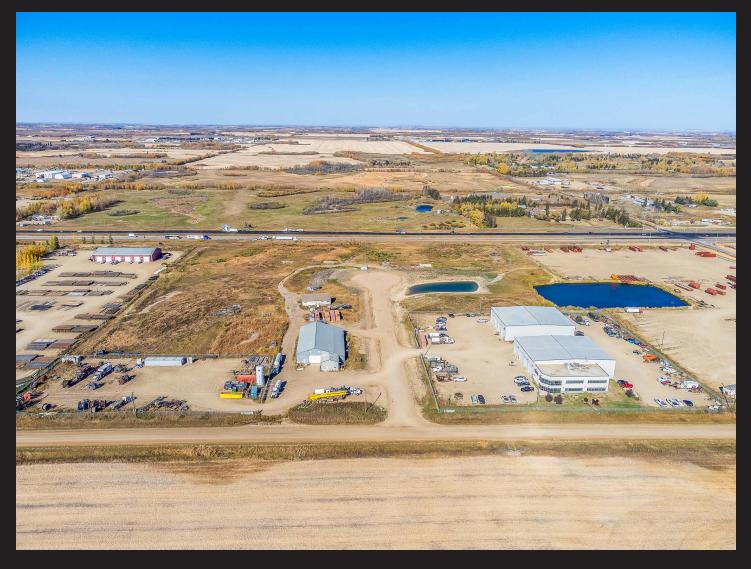

3-49-1 W4, LOT 7

County of Vermilion, AB

#### **Chris Parsons, REALTOR®** 780.871.2294 | chris@musgraveagencies.com

Royal LePage<sup>®</sup> Musgrave Agencies 1202 50th Avenue, Lloydminster, AB Independently Owned & Operated

# **PROPERTY OVERVIEW**

### **\$406,000.00** Property Features

- New Industrial Subdivision
- Only 1 KM west of the City of Lloydminster
- Power, gas and phone to property line
- Graded as per subdivision plan

#### Property Overview

| Legal Description:   | Lot 7, Block 2, 2122045 |
|----------------------|-------------------------|
| Zoning:              | IM, Industrial Medium   |
| Lot Size:            | 2.03 Acres              |
| Property Taxes 2023: | \$7,036.48              |
| MLS #:               | A2086545                |



### **PROPERTY PHOTOS**







### ROYAL LEPAGE® COMMERCIAL

# **PROPERTY PHOTOS**













### ROYAL LEPAGE® COMMERCIAL

### **AERIAL MAP**



Royal LePage® is a registered trademark of Royal Bank of Canada and is used under licence by Residential Income Fund L.P., Bridgemarq Real Estate Services Inc. and Bridgemarq Real Estate Services Manager Limited.

All offices are independently owned and operated, except those marked as indicated at rlp.ca/disclaimer. Not intended to solicit currently listed properties or buyers under contract. The above information is from sources believed reliable, however, no responsibility is assumed for the accuracy of this information ©2024 Bridgemarq Real Estate Services Manager Limited. All rights reserved.

#### ROYAL LEPAGE® COMMERCIAL