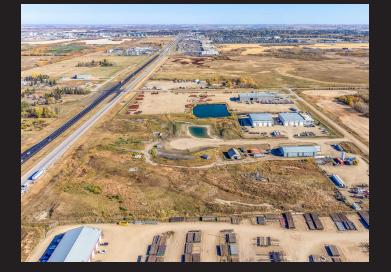

ALTOR®** 780.871.2294 | chris@musgraveagencies.com

Royal LePage<sup>®</sup> Musgrave Agencies 1202 50th Avenue, Lloydminster, AB Independently Owned & Operated

# **PROPERTY OVERVIEW**

### **\$406,000.00** Property Features

- New Industrial Subdivision
- Only 1 KM west of the City of Lloydminster
- Power, gas and phone to property line
- Graded as per subdivision plan

#### Property Overview

| Legal Description:   | Lot 7, Block 2, 2122045 |
|----------------------|-------------------------|
| Zoning:              | IM, Industrial Medium   |
| Lot Size:            | 2.03 Acres              |
| Property Taxes 2023: | \$7,036.48              |
| MLS #:               | A2086545                |



### **PROPERTY PHOTOS**







### ROYAL LEPAGE® COMMERCIAL

# **PROPERTY PHOTOS**













### ROYAL LEPAGE® COMMERCIAL

### **AERIAL MAP**



Royal LePage® is a registered trademark of Royal Bank of Canada and is used under licence by Residential Income Fund L.P., Bridgemarq Real Estate Services Inc. and Bridgemarq Real Estate Services Manager Limited.

All offices are independently owned and operated, except those marked as indicated at rlp.ca/disclaimer. Not intended to solicit currently listed properties or buyers under contract. The above information is from sources believed reliable, however, no responsibility is assumed for the accuracy of this information ©2024 Bridgemarq Real Estate Services Manager Limited. All rights reserved.

#### ROYAL LEPAGE® COMMERCIAL