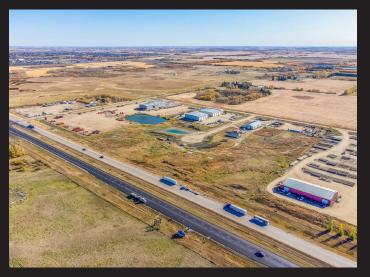

, REALTOR®** 780.871.2294 | chris@musgraveagencies.com

Royal LePage<sup>®</sup> Musgrave Agencies 1202 50th Avenue, Lloydminster, AB Independently Owned & Operated

# **PROPERTY OVERVIEW**

### **\$406,000.00** Property Features

- New Industrial Subdivision
- Only 1 KM west of the City of Lloydminster
- Power, gas and phone to property line
- Graded as per subdivision plan

#### Property Overview

| Legal Description:   | Lot 7, Block 2, 2122045 |
|----------------------|-------------------------|
| Zoning:              | IM, Industrial Medium   |
| Lot Size:            | 2.03 Acres              |
| Property Taxes 2023: | \$7,036.48              |
| MLS #:               | A2086545                |



### **PROPERTY PHOTOS**







### ROYAL LEPAGE® COMMERCIAL

# **PROPERTY PHOTOS**













### ROYAL LEPAGE® COMMERCIAL

### **AERIAL MAP**



Royal LePage® is a registered trademark of Royal Bank of Canada and is used under licence by Residential Income Fund L.P., Bridgemarq Real Estate Services Inc. and Bridgemarq Real Estate Services Manager Limited.

All offices are independently owned and operated, except those marked as indicated at rlp.ca/disclaimer. Not intended to solicit currently listed properties or buyers under contract. The above information is from sources believed reliable, however, no responsibility is assumed for the accuracy of this information ©2024 Bridgemarq Real Estate Services Manager Limited. All rights reserved.

#### ROYAL LEPAGE® COMMERCIAL