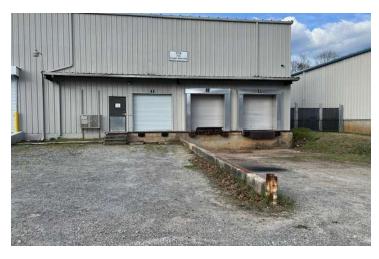

#### **PROPERTY HIGHLIGHTS**

- +/-14,567 SF of Conditioned Warehouse, Showroom, Office
- +/-15,000 SF Warehouse Space with 24' Ceilings
- 2 Dock Doors | 12'x10' Drive-In Door | Two Van Height Doors
- · Ceiling Height 12' 24'
- Updated Single & 3-Phase Power, 208 Volts
- · Wet Sprinkler System
- Interior & Exterior Security System
- Located 11 Miles from I-20, Exit 11
- Parking: 15 Surface Spaces
- · Zoning: M-1 Light Manufacturing
- Sublease Rate: \$6.50/SF Modified Gross
- · Carroll County, City of Carrollton