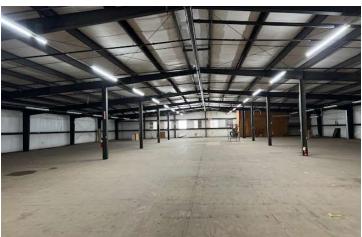

#### PROPERTY DESCRIPTION

Warehouse/Flex/Retail Space for Sublease, Through 3/31/28, in Two Buildings in Downtown Carrollton. Opportunity to extend the lease term directly with Landlord. \$15,000 BONUS TO PROCURING BROKER OF AN EXECUTED SUBLEASE FOR BOTH BUILDINGS. Buildings can also be leased separately

#### **PROPERTY HIGHLIGHTS**

- +/-14,567 SF of Conditioned Warehouse, Showroom, Office
- +/-15,000 SF Warehouse Space with 24' Ceilings
- 2 Dock Doors | 12'x10' Drive-In Door | Two Van Height Doors
- · Ceiling Height 12' 24'
- Updated Single & 3-Phase Power, 208 Volts
- · Wet Sprinkler System
- Interior & Exterior Security System
- Located 11 Miles from I-20, Exit 11
- Parking: 15 Surface Spaces
- · Zoning: M-1 Light Manufacturing
- Sublease Rate: \$6.50/SF Modified Gross
- · Carroll County, City of Carrollton