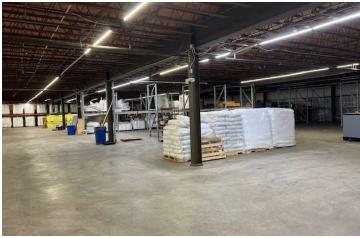

#### PROPERTY DESCRIPTION

Warehouse/Flex/Retail Space for Sublease, Through 3/31/28, in Two Buildings in Downtown Carrollton. Opportunity to extend the lease term directly with Landlord. \$15,000 BONUS TO PROCURING BROKER OF AN EXECUTED SUBLEASE FOR BOTH BUILDINGS. Buildings can also be leased separately

#### **PROPERTY HIGHLIGHTS**

- +/-14,567 SF of Conditioned Warehouse, Showroom, Office
- +/-15,000 SF Warehouse Space with 24' Ceilings
- 2 Dock Doors | 12'x10' Drive-In Door | Two Van Height Doors
- · Ceiling Height 12' 24'
- Updated Single & 3-Phase Power, 208 Volts
- · Wet Sprinkler System
- Interior & Exterior Security System
- Located 11 Miles from I-20, Exit 11
- Parking: 15 Surface Spaces
- · Zoning: M-1 Light Manufacturing
- Sublease Rate: \$6.50/SF Modified Gross
- · Carroll County, City of Carrollton