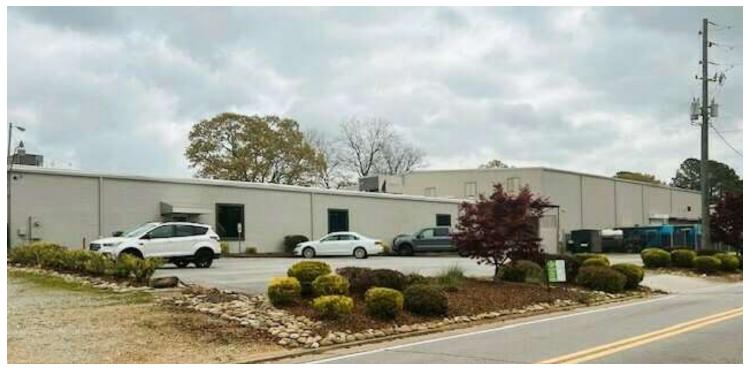

# +/-29,567 SF WAREHOUSE/FLEX/RETAIL IN W GA

215 & 219 Lovvorn Road, Carrollton, GA 30117

#### PROPERTY DESCRIPTION

Warehouse/Flex/Retail Space for Sublease, Through 3/31/28, in Two Buildings in Downtown Carrollton. Opportunity to extend the lease term directly with Landlord. \$15,000 BONUS TO PROCURING BROKER OF AN EXECUTED SUBLEASE FOR BOTH BUILDINGS. Buildings can also be leased separately

#### **PROPERTY HIGHLIGHTS**

- +/-14,567 SF of Conditioned Warehouse, Showroom, Office
- +/-15,000 SF Warehouse Space with 24' Ceilings
- 2 Dock Doors | 12'x10' Drive-In Door | Two Van Height Doors
- · Ceiling Height 12' 24'
- Updated Single & 3-Phase Power, 208 Volts
- · Wet Sprinkler System
- Interior & Exterior Security System
- Located 11 Miles from I-20, Exit 11
- Parking: 15 Surface Spaces
- · Zoning: M-1 Light Manufacturing
- Sublease Rate: \$6.50/SF Modified Gross
- · Carroll County, City of Carrollton