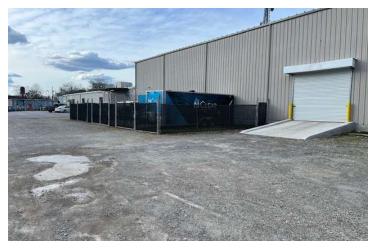

#### **PROPERTY HIGHLIGHTS**

- +/-14,567 SF of Conditioned Warehouse, Showroom, Office
- +/-15,000 SF Warehouse Space with 24' Ceilings
- 2 Dock Doors | 12'x10' Drive-In Door | Two Van Height Doors
- · Ceiling Height 12' 24'
- Updated Single & 3-Phase Power, 208 Volts
- · Wet Sprinkler System
- Interior & Exterior Security System
- Located 11 Miles from I-20, Exit 11
- Parking: 15 Surface Spaces
- · Zoning: M-1 Light Manufacturing
- Sublease Rate: \$6.50/SF Modified Gross
- · Carroll County, City of Carrollton