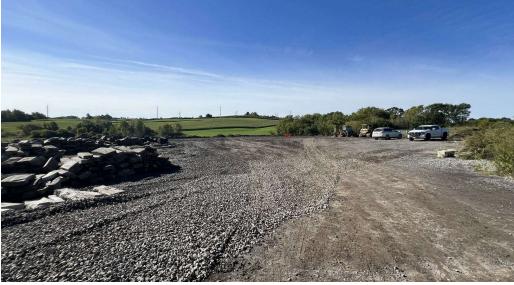

### **PROPERTY OVERVIEW**

This ±3.54-acre parcel offers an excellent development opportunity with over 400 feet of frontage on State Route 5, benefiting from an AADT count of 15,597 vehicles daily. This cleared lot is located in the business-commercial zone and is ideal for various commercial uses. A water detention pond is being constructed to ensure the site is development-ready. The property enjoys substantial traffic from surrounding towns like Auburn, with commuters heading into the Syracuse market for employment. A dedicated turning lane adds easy access, making this an ideal location for businesses looking to capture regional traffic.