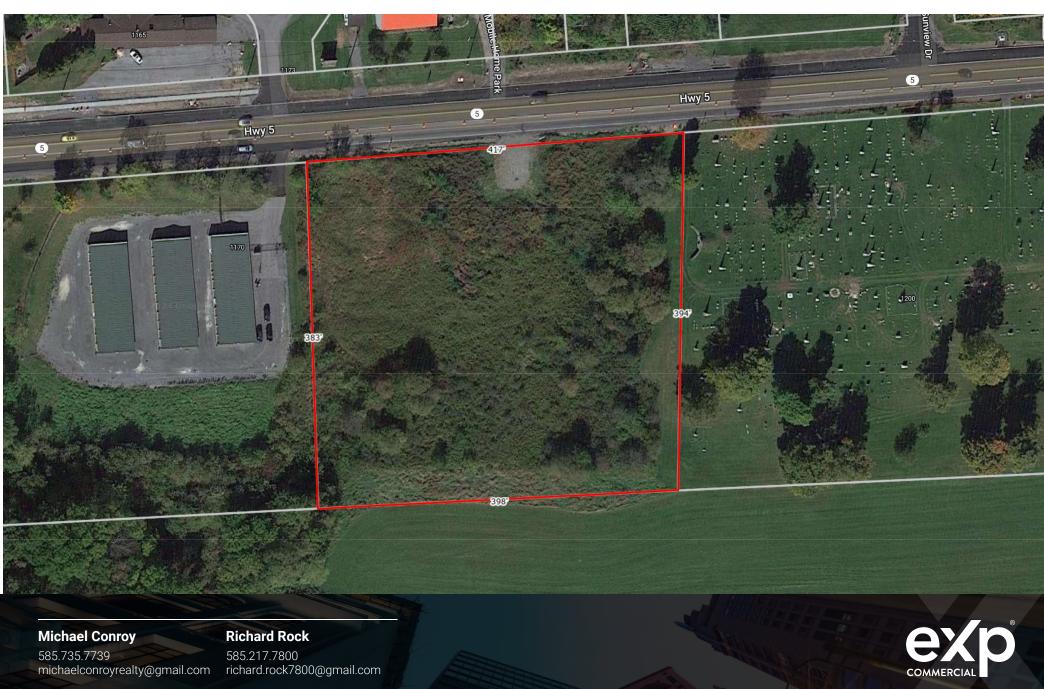

#### **OFFERING SUMMARY**

| Sale Price:    | \$400,000             |
|----------------|-----------------------|
| Lot Size:      | 3.54 Acres            |
| Price / Acre:  | \$112,994             |
| Zoning:        | B-1 Business District |
| Market:        | Elbridge              |
| Traffic Count: | 15,597                |

### **PROPERTY OVERVIEW**

This ±3.54-acre parcel offers an excellent development opportunity with over 400 feet of frontage on State Route 5, benefiting from an AADT count of 15,597 vehicles daily. This cleared lot is located in the business-commercial zone and is ideal for various commercial uses. A water detention pond is being constructed to ensure the site is development-ready. The property enjoys substantial traffic from surrounding towns like Auburn, with commuters heading into the Syracuse market for employment. A dedicated turning lane adds easy access, making this an ideal location for businesses looking to capture regional traffic.