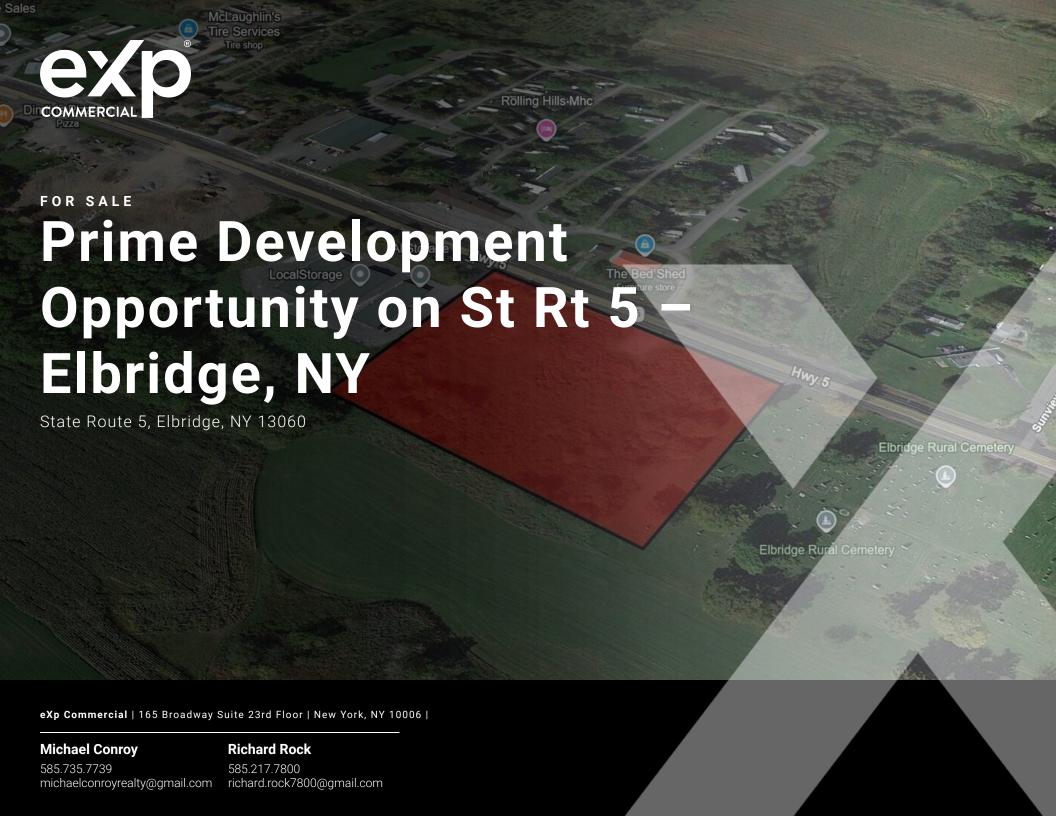

State Route 5, Elbridge, NY 13060

### **PROPERTY OVERVIEW**

This ±3.54-acre parcel offers an excellent development opportunity with over 400 feet of frontage on State Route 5, benefiting from an AADT count of 15,597 vehicles daily. This cleared lot is located in the business-commercial zone and is ideal for various commercial uses. A water detention pond is being constructed to ensure the site is development-ready. The property enjoys substantial traffic from surrounding towns like Auburn, with commuters heading into the Syracuse market for employment. A dedicated turning lane adds easy access, making this an ideal location for businesses looking to capture regional traffic.

#### PROPERTY HIGHLIGHTS

- AADT 15,597
- Great Visibility
- Shovel Ready

**Michael Conroy** 

585.735.7739 michaelconroyrealty@gmail.com

**Richard Rock** 

585.217.7800 richard.rock7800@gmail.com

State Route 5, Elbridge, NY 13060