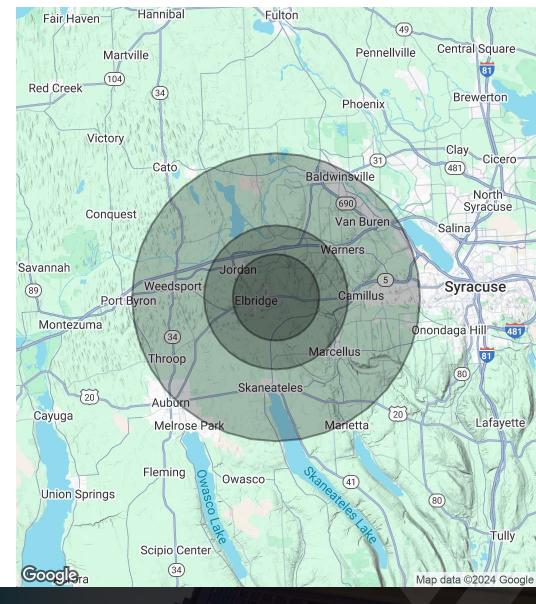

State Route 5, Elbridge, NY 13060

| POPULATION           | 3 MILES | 5 MILES | 10 MILES |
|----------------------|---------|---------|----------|
| Total Population     | 3,863   | 10,842  | 94,765   |
| Average Age          | 45      | 45      | 44       |
| Average Age (Male)   | 44      | 44      | 43       |
| Average Age (Female) | 46      | 46      | 45       |

| HOUSEHOLDS & INCOME | 3 MILES   | 5 MILES   | 10 MILES  |
|---------------------|-----------|-----------|-----------|
| Total Households    | 1,625     | 4,523     | 40,009    |
| # of Persons per HH | 2.4       | 2.4       | 2.4       |
| Average HH Income   | \$79,136  | \$100,852 | \$111,972 |
| Average House Value | \$256,024 | \$267,441 | \$268,431 |

Demographics data derived from AlphaMap

Michael Conroy
585.735.7739
michaelconroyrealty@gmail.com

**Richard Rock** 

585.217.7800 richard.rock7800@gmail.com

State Route 5, Elbridge, NY 13060

Associate Real Estate Broker