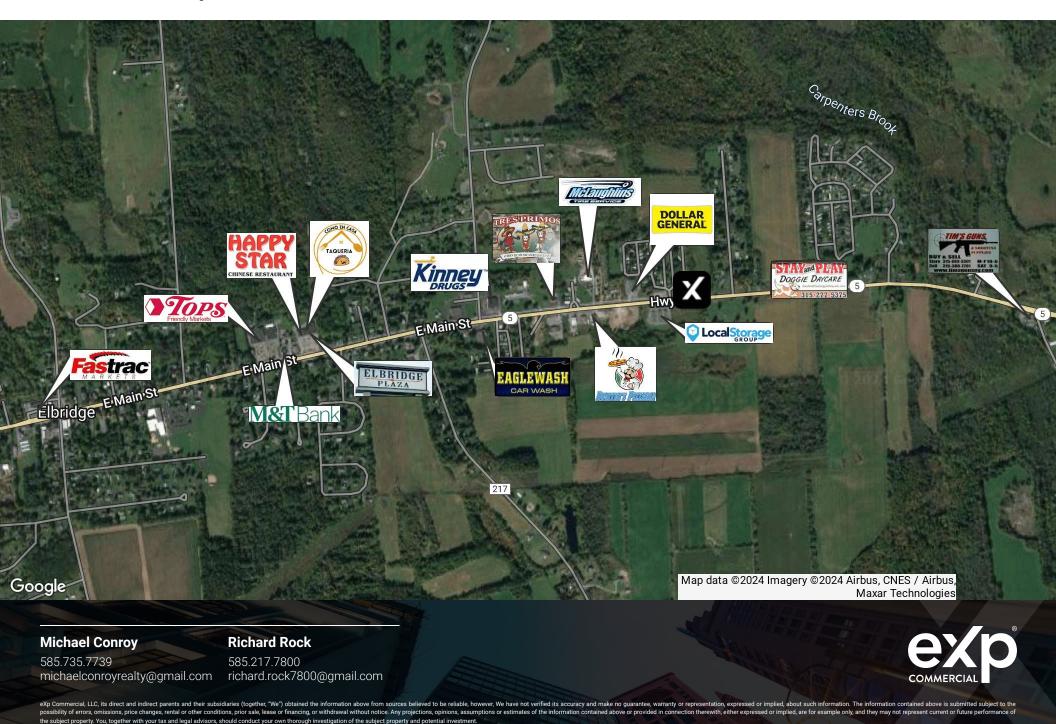

### **PROPERTY OVERVIEW**

This ±3.54-acre parcel offers an excellent development opportunity with over 400 feet of frontage on State Route 5, benefiting from an AADT count of 15,597 vehicles daily. This cleared lot is located in the business-commercial zone and is ideal for various commercial uses. A water detention pond is being constructed to ensure the site is development-ready. The property enjoys substantial traffic from surrounding towns like Auburn, with commuters heading into the Syracuse market for employment. A dedicated turning lane adds easy access, making this an ideal location for businesses looking to capture regional traffic.