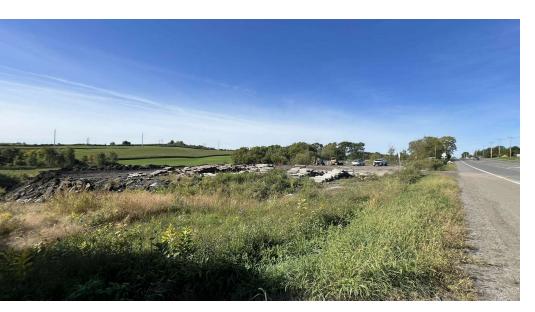

### **PROPERTY OVERVIEW**

This ±3.54-acre parcel offers an excellent development opportunity with over 400 feet of frontage on State Route 5, benefiting from an AADT count of 15,597 vehicles daily. This cleared lot is located in the business-commercial zone and is ideal for various commercial uses. A water detention pond is being constructed to ensure the site is development-ready. The property enjoys substantial traffic from surrounding towns like Auburn, with commuters heading into the Syracuse market for employment. A dedicated turning lane adds easy access, making this an ideal location for businesses looking to capture regional traffic.