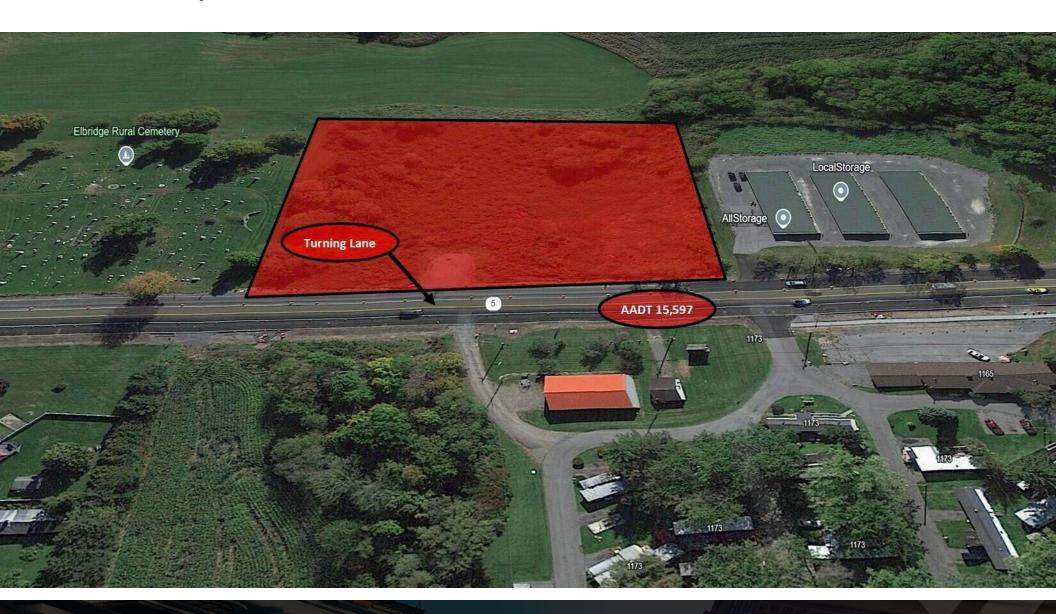

### **PROPERTY OVERVIEW**

This ±3.54-acre parcel offers an excellent development opportunity with over 400 feet of frontage on State Route 5, benefiting from an AADT count of 15,597 vehicles daily. This cleared lot is located in the business-commercial zone and is ideal for various commercial uses. A water detention pond is being constructed to ensure the site is development-ready. The property enjoys substantial traffic from surrounding towns like Auburn, with commuters heading into the Syracuse market for employment. A dedicated turning lane adds easy access, making this an ideal location for businesses looking to capture regional traffic.

#### PROPERTY HIGHLIGHTS

- AADT 15,597
- Great Visibility
- Shovel Ready

**Michael Conroy** 

585.735.7739 michaelconroyrealty@gmail.com

**Richard Rock** 

585.217.7800 richard.rock7800@gmail.com

State Route 5, Elbridge, NY 13060