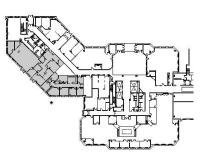

#### DETAILS

**SPACE PLAN** 

| Square Feet: | 5,248 S.F.   |
|--------------|--------------|
| Net Rent:    | \$17.00/S.F. |
| OP. Expense: | \$8.66/S.F.  |
| Tax:         | \$2.75/S.F.  |
| Gross Rent:  | \$28.41/S.F. |

## First FLOOR PLAN

| ×. | X |
|----|---|
| •  |   |