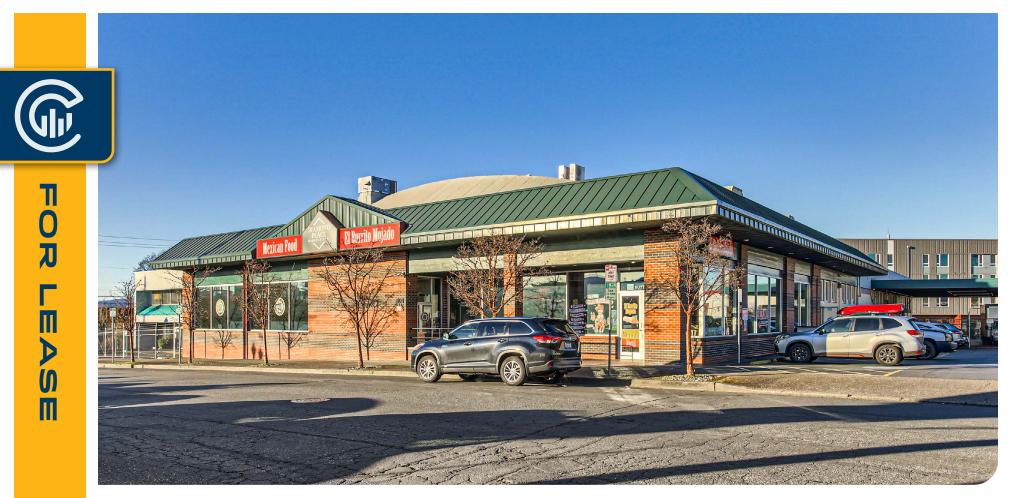

# HARNEY BUILDING

# **Corner Retail / Office Space** ± 1,924 SF | \$18 psf + NNN

### 808 Harney St, Vancouver, WA 98660

- Downtown Vancouver WA Location
- Off-Street Parking Available
- Washington Opportunity Zone
- Co-tenant El Burrito Mojado