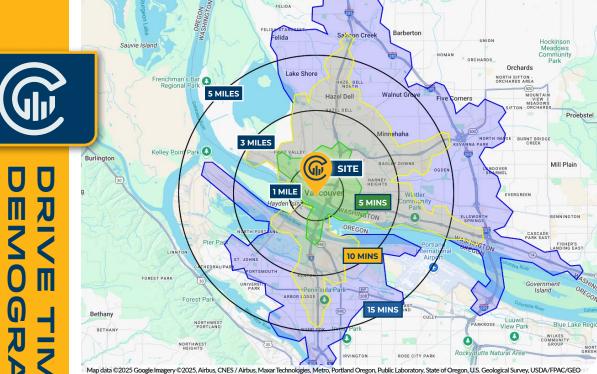

| AREA DEMOGRAPHICS                     |           |           |           |  |
|---------------------------------------|-----------|-----------|-----------|--|
| Population                            | 1 Mile    | 3 Mile    | 5 Mile    |  |
| 2024 Estimated Population             | 10,388    | 61,768    | 226,338   |  |
| 2029 Projected Population             | 12,808    | 64,480    | 232,642   |  |
| 2020 Census Population                | 8,901     | 58,974    | 222,789   |  |
| 2010 Census Population                | 7,460     | 52,581    | 195,623   |  |
| Projected Annual Growth 2024 to 2029  | 4.7%      | 0.9%      | 0.6%      |  |
| Historical Annual Growth 2010 to 2024 | 2.8%      | 1.2%      | 1.1%      |  |
| Households & Income                   |           |           |           |  |
| 2024 Estimated Households             | 6,175     | 28,833    | 97,017    |  |
| 2024 Est. Average HH Income           | \$113,596 | \$110,310 | \$116,992 |  |
| 2024 Est. Median HH Income            | \$63,487  | \$77,445  | \$89,283  |  |
| 2024 Est. Per Capita Income           | \$68,122  | \$51,749  | \$50,385  |  |
| Businesses                            |           |           |           |  |
| 2024 Est. Total Businesses            | 1,934     | 4,189     | 12,701    |  |
| 2024 Est. Total Employees             | 16,676    | 41,151    | 115,298   |  |