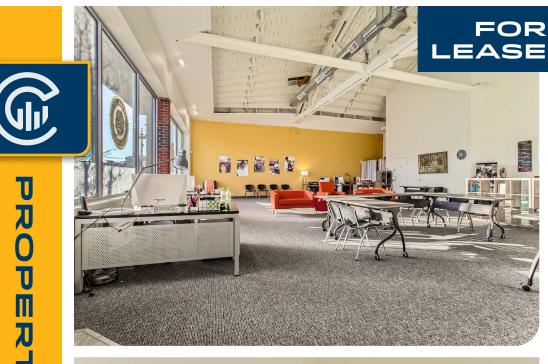

# INTERIOR PHOTOS

<sup>\*</sup>Average Daily Traffic Volume | Traffic Counts and \*Average Monthly Visits are Provided by REGIS Online at SitesUSA.com ©2025 Map data ©2025 Google Imagery ©2025, Airbus, CNES / Airbus, Maxar Technologies, Metro, Portland Oregon, Public Laboratory, State of Oregon, U.S. Geological Survey, USDA/FPAC/GEO

### **Location Features**

- Open Plan
- High Vaulted Ceilings
- Shared Restroom
- Large Windows
- Natural Light | Ideal for Retail Storefront
- Office / Creative Office
- Production Space
- Light Manufacturing
- Western Section of Downtown Vancouver, WA
- Walking Distance to Urban Core and the Waterfront
- Short Walking Distance to Esther Short Park, Starbucks, Hilton Vancouver, Vancouver City Hall, and the Waterfront Vancouver \$1.5B 32-Acre Retail/Office/Multifamily Development
- 3 Minutes to/from Interstate 5 exit at Downtown Vancouver
- Washington State Opportunity Zone