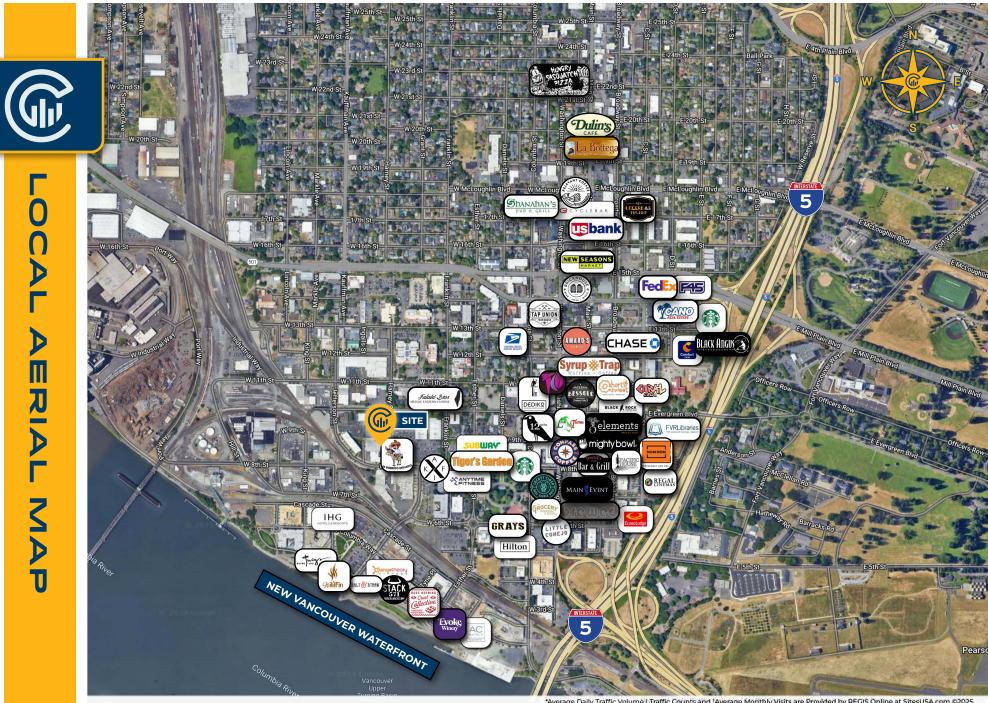

### **Nearby Highlights**

- Black Rock Coffee
- Vancouver Community Library
- Pacific House
- NomNom
- Regal Cinemas
- Old Ivy Brewery
- Kiggins Theatre

- City Sandwich
- Compass Coffee
- ・ KeyBank
- ・ Thai Orchid
- Rosemary Cafe
- Low Bar
- Brickstone Ballroom
- Heathen Brewing

# INTERIOR PHOTOS

<sup>\*</sup>Average Daily Traffic Volume | Traffic Counts and \*Average Monthly Visits are Provided by REGIS Online at SitesUSA.com ©2025 Map data ©2025 Google Imagery ©2025, Airbus, CNES / Airbus, Maxar Technologies, Metro, Portland Oregon, Public Laboratory, State of Oregon, U.S. Geological Survey, USDA/FPAC/GEO