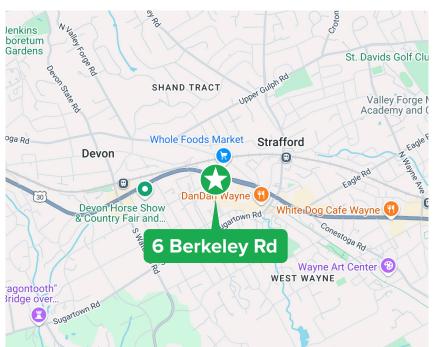

Asking:

Located just off Lancaster Ave

Ample on-site parking

Verizon Fios and Comcast are both available

Located just off of Rt-30 (Lancaster Ave) in Devon, across the street from Whole Foods