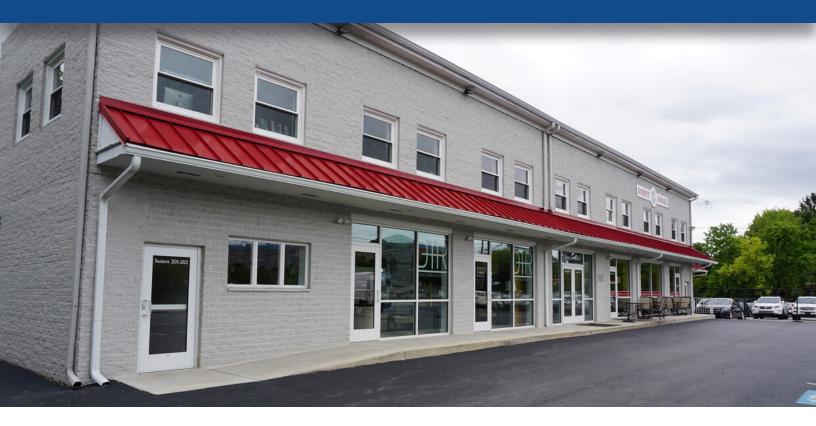

## **6 BERKELEY RD**

Devon, PA 19333 | Office Space for Lease

## **Property Specifications**

| Available:    | Immediately      |
|---------------|------------------|
| SF Available: | 2,000 - 4,000 SF |
| Unit Level:   | Second Floor     |
|               |                  |

Asking:

Located just off Lancaster Ave

Ample on-site parking

Verizon Fios and Comcast are both available

Located just off of Rt-30 (Lancaster Ave) in Devon, across the street from Whole Foods