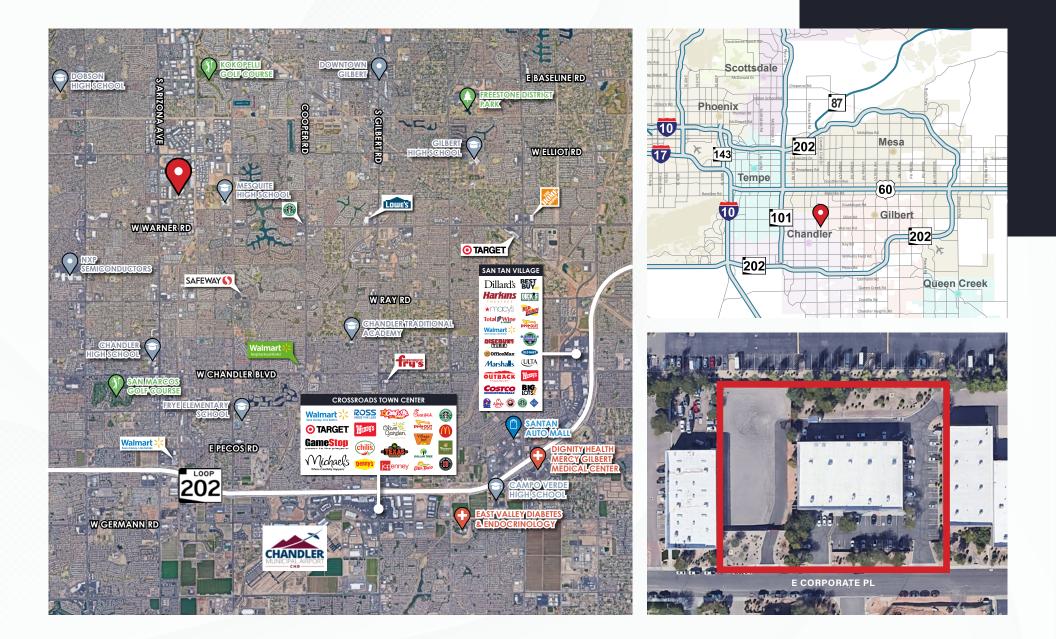

PE: 2323 W. University Drive, Tempe, AZ 85281 | 480.966.2301 SCOTISDALE: 8777 N. Gainey Center Dr., Suite 245, Scottsdale, AZ 85258 | www.cpiaz.com

# INDUSTRIAL SPACE & LARGE SECURED YARDS

| <b>Building Size</b> | 18,963 SF              |
|----------------------|------------------------|
| Year Built           | 2005                   |
| Tenancy              | Multiple               |
| Zoning               | LI-1, City of Chandler |
| Frontage             | E Corporate Center     |
|                      |                        |

12'x14' Roll Up Doors



200A 277/480V



18' Clear Height



**Fully Sprinklered** 



Secured Yards

### **Contact Us:**

**ERIC JONES** D 480.966.8671 M 602.291.9400 ejones@cpiaz.com **KELLI JELINEK** D 480.214.1109 M 480.369.7872 kjelinek@cpiaz.com







### **Contact Us:**

**ERIC JONES** D 480.966.8671 M 602.291.9400 ejones@cpiaz.com

### KELLI JELINEK

D 480.214.1109 M 480.369.7872 kjelinek@cpiaz.com The information contained herein has been obtained from various sources. We have no reason to doubt its accuracy: however, 1& J Commercial Poperties, Inc. has not verified such information and makes no guarantee, warranty or representation about such information. The prospective buyer or lesses should independently verify all dimensions, specifications, floor plans, and all information prior to the lease or purchase of the property. All offerings are subject to prior sale, lease, or withdrawal from the market without prior notice. September 11, 2024 1:17 PM COMMERCIAL PROPERTIES INC. Locally Owned. Globally Connected.

TEMPE: 2323 W. Univ