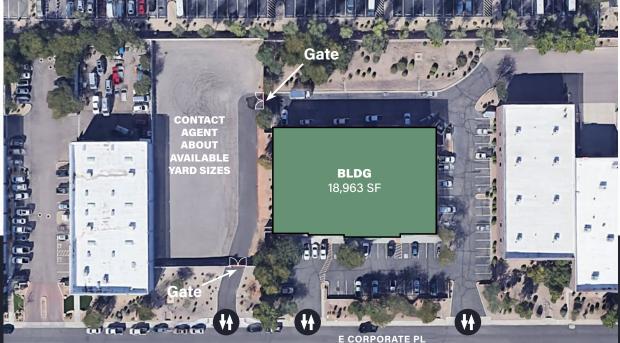

# INDUSTRIAL SPACE & LARGE SECURED YARDS

| <b>Building Size</b> | 18,963 SF              |
|----------------------|------------------------|
| Year Built           | 2005                   |
| Tenancy              | Multiple               |
| Zoning               | LI-1, City of Chandler |
| Frontage             | E Corporate Center     |
|                      |                        |

12'x14' Roll Up Doors

200A 277/480V

18' Clear Height

**Fully Sprinklered** 

Secured Yards