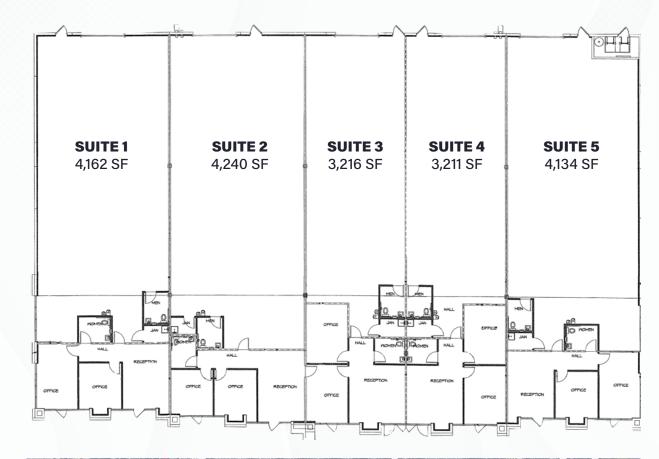

# INDUSTRIAL SPACE & LARGE SECURED YARDS

| <b>Building Size</b> | 18,963 SF              |
|----------------------|------------------------|
| Year Built           | 2005                   |
| Tenancy              | Multiple               |
| Zoning               | LI-1, City of Chandler |
| Frontage             | E Corporate Center     |
|                      |                        |