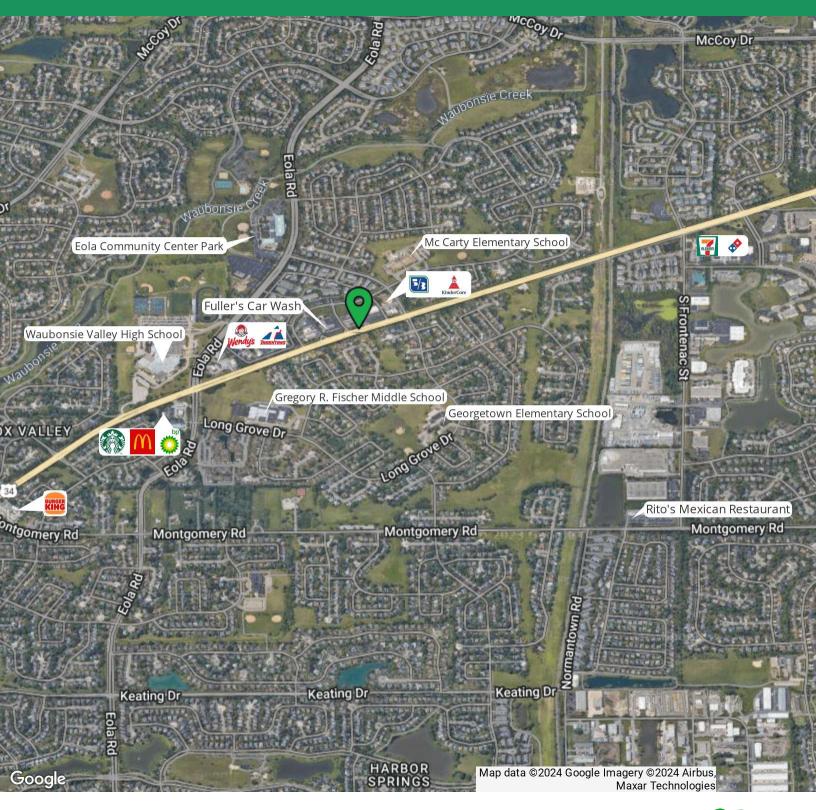

### **Location Description**

Located just East of Ogden Ave. and Eola Rd. intersection.