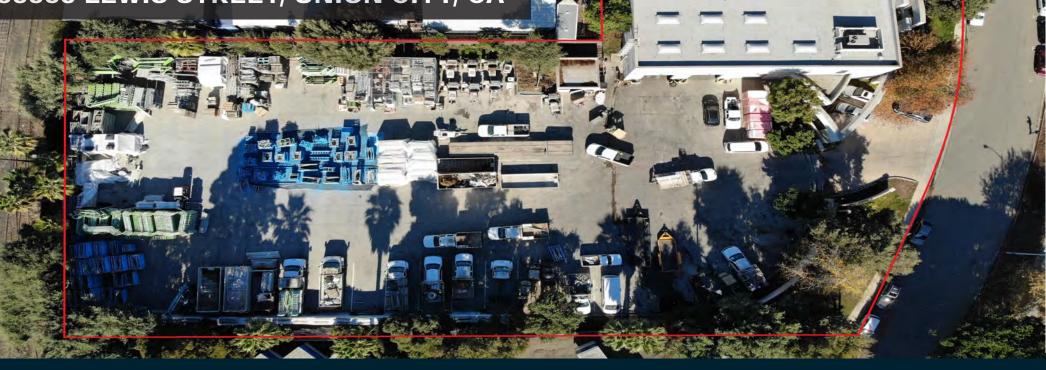

# **AVAILABLE FOR LEASE** 33363 LEWIS STREET, UNION CITY, CA

# +/- 8,184 SF Building on 1.40 Acres | Industrial Outdoor Storage Site

### PROPERTY DETAILS

+/- 1.40 Acre Site 8,184 SF Building Built 2004 4,458 SF Warehouse 3,726 SF Office 22' Clear Height Power: 600 AMP / 3 Phase Zoned Light Industrial (ML) AVAILABLE JUNE 2025

Frank Orrell Partner Sequoia Realty Services E: fo@seq-rs.com C: (650) 302-4775

Grant Hyjer Director Cushman & Wakefield E: grant.hyjer@cushwake.com C: (925 788-6183

Site Details +/- 1.40 Acres Concrete Yard Fully Gated and Secured Perimeter Lighting Light Industrial Zoning (ML)

Building Details 8,184 SF Building Year Built: 2004 Warehouse: 4,458 SF Office: 3,726 SF Power: 600 AMP / 3-Phase Clear Height: 22' Grade Level Doors: 3