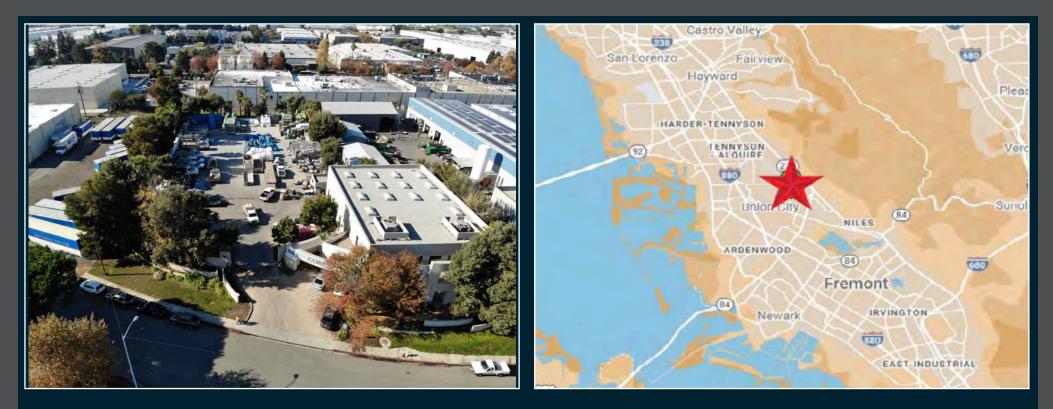

Location Details I-880: 3.3 miles CA-84 / Dumbarton Bridge: 2 miles

CA-92 / San Mateo Bridge: 6 miles San Francisco: 32 miles San Jose: 23 miles Oakland: 21 miles