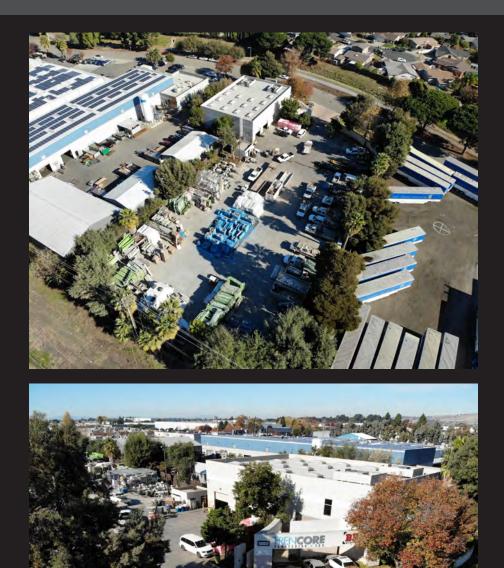

### PROPERTY DETAILS

+/- 1.40 Acre Site 8,184 SF Building Built 2004 4,458 SF Warehouse 3,726 SF Office 22' Clear Height Power: 600 AMP / 3 Phase Zoned Light Industrial (ML) AVAILABLE JUNE 2025

Frank Orrell Partner Sequoia Realty Services E: fo@seq-rs.com C: (650) 302-4775

Grant Hyjer Director Cushman & Wakefield E: grant.hyjer@cushwake.com C: (925 788-6183

Site Details +/- 1.40 Acres Concrete Yard Fully Gated and Secured Perimeter Lighting Light Industrial Zoning (ML)

Building Details 8,184 SF Building Year Built: 2004 Warehouse: 4,458 SF Office: 3,726 SF Power: 600 AMP / 3-Phase Clear Height: 22' Grade Level Doors: 3