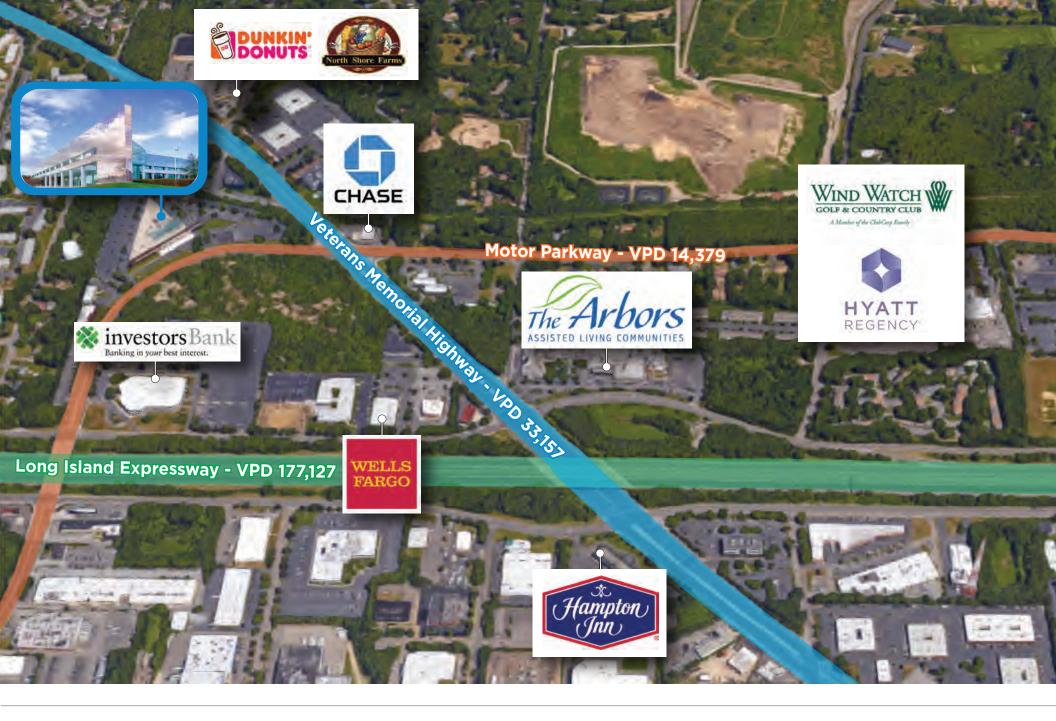

Strategically located just off the Long Island Expressway with Instant access to the Veterans Memorial Highway, The Islandia Pavilion recently underwent a complete renovation. It features a multi-level waterfall, marble, natural stone, granite, and natural light throughout. The food service cafe facility was newly renovated in 2018. Building Amenities include Wi-Fi, 24/7 Building Access through access cards, Conferencing Facility, Fitness Center with Locker Rooms and trainer.

DAMIANOS REALTY GROUP

- Great visibility and accessibility off of the LIE, Motor Parkway and Veterans Memorial Highway
- Newly Renovated Lobby, Hallways, Bathrooms & Common Areas
- Full Cafeteria with Catering & Food Services on Premises
- Conference Center with cutting edge technology
- Newly renovated state-of-the-art Fitness Center with Locker Rooms
- Building equipped with multiple providers of high-speed fiber communication
- On-site Property Management, Maintenance Personnel & Security Guard