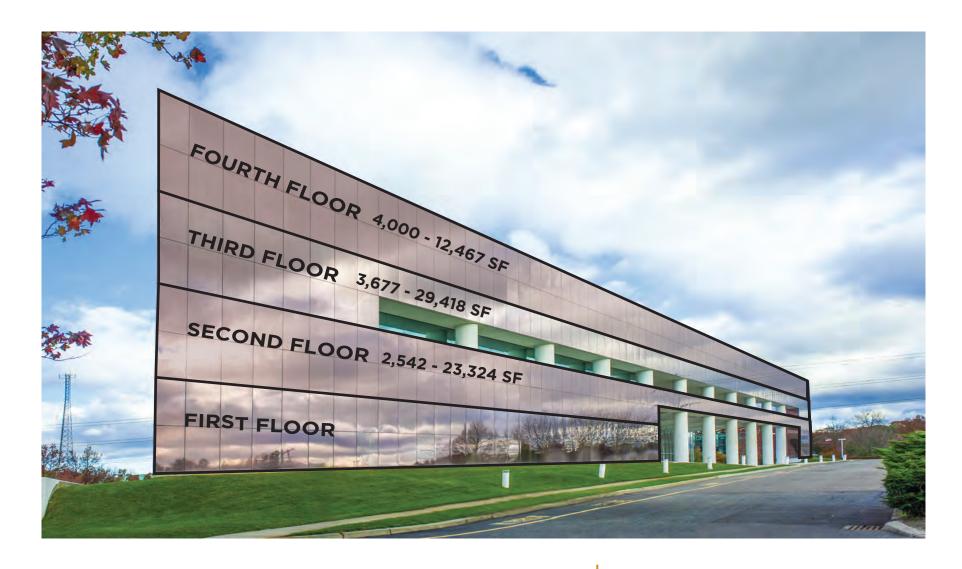

DAMIANOS REALTY GROUP

**CONCOURSE** 

2,040 SF

**SECOND FLOOR** 6,000 - 23,324 SF

**FOURTH FLOOR** 4,000 - 12,467 SF

**FIRST FLOOR** No Availabilities **THIRD FLOOR** 3,677 - 29,418 SF 1377 Motor Parkway's tenants enjoy a dramatic lobby with a 5-story atrium allowing for an abundance of natural light. Renovated in 2019, the building has earned several awards for its appearance, including Long Island's "Best Office Building". Rich with amenities, 1377 has everything your employees want and need.