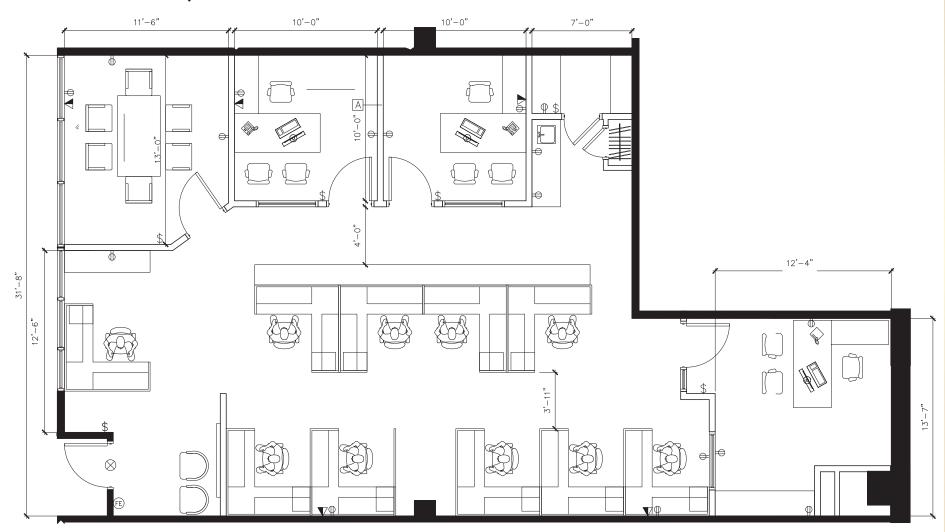

FE**

The 1377 Cafe is a food-focused restaurant drawing inspiration from across the culinary landscape—from fine dining and steakhouses, to food trucks, and even grandma's kitchen-to deliver an innovative menu in a fun and relaxed environment.

DAMIANOS REALTY GROUP



**CONCOURSE** 

2,040 SF

**SECOND FLOOR** 6,000 - 23,324 SF

**FOURTH FLOOR** 4,000 - 12,467 SF

**FIRST FLOOR** No Availabilities **THIRD FLOOR** 3,677 - 29,418 SF 1377 Motor Parkway's tenants enjoy a dramatic lobby with a 5-story atrium allowing for an abundance of natural light. Renovated in 2019, the building has earned several awards for its appearance, including Long Island's "Best Office Building". Rich with amenities, 1377 has everything your employees want and need.

# **CONCOURSE**



### Suite LL - 5: 2,040 SF



### FOR MORE INFORMATION:

John Finn

631.360.9000 jfinn@drgrealty.com **Pelops Damianos** 

631.360.9000 pdamianos@drgrealty.com John Greco

631.360.9000 jgreco@drgrealty.com



1377 MOTOR PARKWAY | [ ] | DAMIANOS REALTY GROUP

1377 MOTOR PARKWAY

1377 MOTOR PARKWAY

# **SECOND FLOOR**





631.360.9000 jfinn@drgrealty.com pdamianos@drgrealty.com

jgreco@drgrealty.com

**DAMIANOS REALTY GROUP** 



FOR MORE INFORMATION:

John Finn 631.360.9000 jfinn@drgrealty.com Pelops Damianos 631.360.9000 pdamianos@drgrealty.com John Greco 631.360.9000 jgreco@drgrealty.com



# **THIRD FLOOR**

VIRTUAL TOUR

Suite 301: 3,677 SF



### FOR MORE INFORMATION:

John Finn 631.360.9000 jfinn@drgrealty.com Pelops Damianos 631.360.9000 pdamianos@drgrealty.com John Greco 631.360.9000 jgreco@drgrealty.com



V