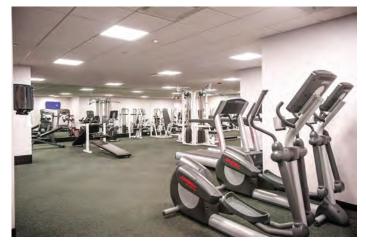

## **FITNESS CENTER**

Workplace fitness centers have been proven to attract and retain employees and improve employee morale. 1377 Motor's Fitness Center is carefully appointed with state-of-the-art equipment, making exercise more convenient for employees. This Functional Training Room is equipped with with Spirit Cardio and Flex Fitness weight machines. It includes regular exercise classes and spa-like locker rooms.