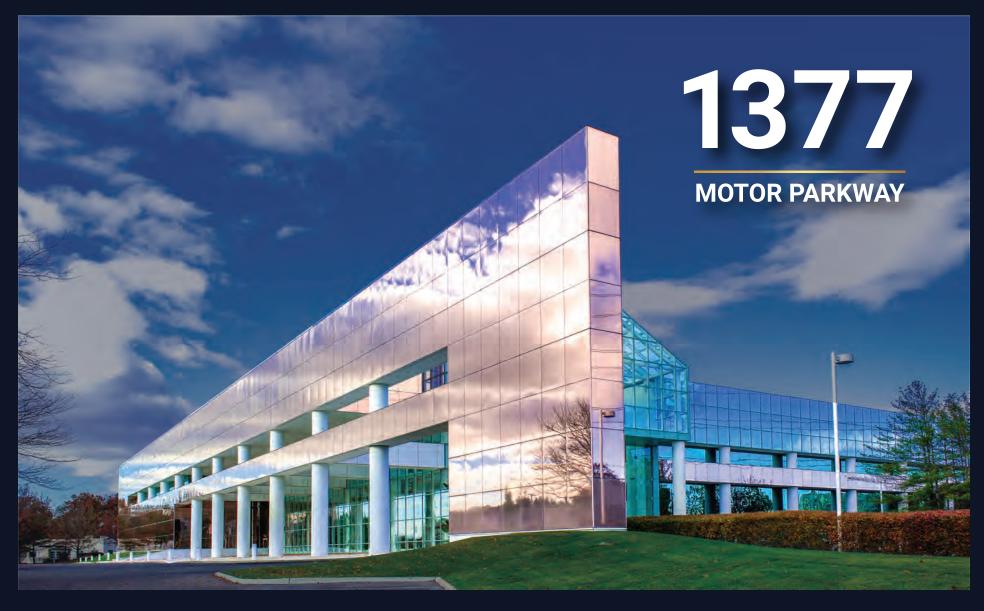

DAMIANOS REALTY GROUP

- Great visibility and accessibility off of the LIE, Motor Parkway and Veterans Memorial Highway
- Newly Renovated Lobby, Hallways, Bathrooms & Common Areas
- Full Cafeteria with Catering & Food Services on Premises
- Conference Center with cutting edge technology
- Newly renovated state-of-the-art Fitness Center with Locker Rooms
- Building equipped with multiple providers of high-speed fiber communication
- On-site Property Management, Maintenance Personnel & Security Guard

#### **FEATURES**

- Waterfall Seating Area
- Life Safety Back-Up Power Generator
- 4 Stories with Glass Façade
- Airy 9' 4" Superior Finished Ceilings
- Seasonal Landscape
- Home to Multiple National Corporate Headquarters

DAMIANOS REALTY GROUP

**CONCOURSE** 

2,040 SF

**SECOND FLOOR** 6,000 - 23,324 SF

**FOURTH FLOOR** 4,000 - 12,467 SF

**FIRST FLOOR** No Availabilities **THIRD FLOOR** 3,677 - 29,418 SF 1377 Motor Parkway's tenants enjoy a dramatic lobby with a 5-story atrium allowing for an abundance of natural light. Renovated in 2019, the building has earned several awards for its appearance, including Long Island's "Best Office Building". Rich with amenities, 1377 has everything your employees want and need.