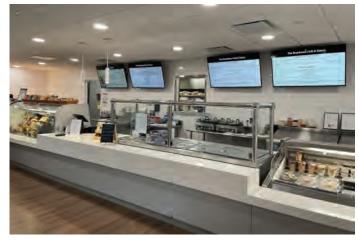

### **CAFE**

The 1377 Cafe is a food-focused restaurant drawing inspiration from across the culinary landscape—from fine dining and steakhouses, to food trucks, and even grandma's kitchen-to deliver an innovative menu in a fun and relaxed environment.