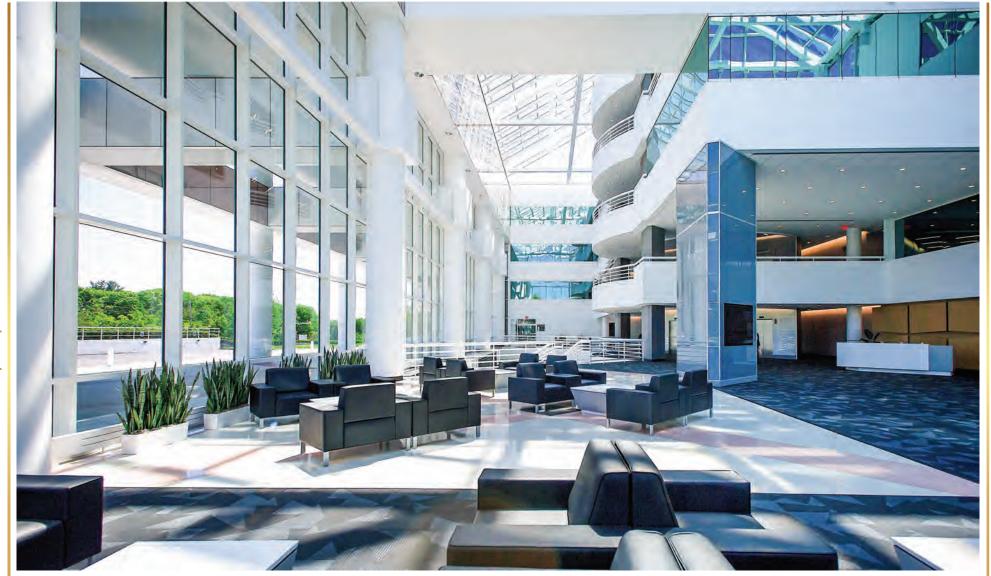

**CLICK FOR A TOUR OF THE LOBBY!** 

DAMIANOS REALTY GROUP

**CONCOURSE** 

2,040 SF

**SECOND FLOOR** 6,000 - 23,324 SF

**FOURTH FLOOR** 4,000 - 12,467 SF

**FIRST FLOOR** No Availabilities **THIRD FLOOR** 3,677 - 29,418 SF 1377 Motor Parkway's tenants enjoy a dramatic lobby with a 5-story atrium allowing for an abundance of natural light. Renovated in 2019, the building has earned several awards for its appearance, including Long Island's "Best Office Building". Rich with amenities, 1377 has everything your employees want and need.