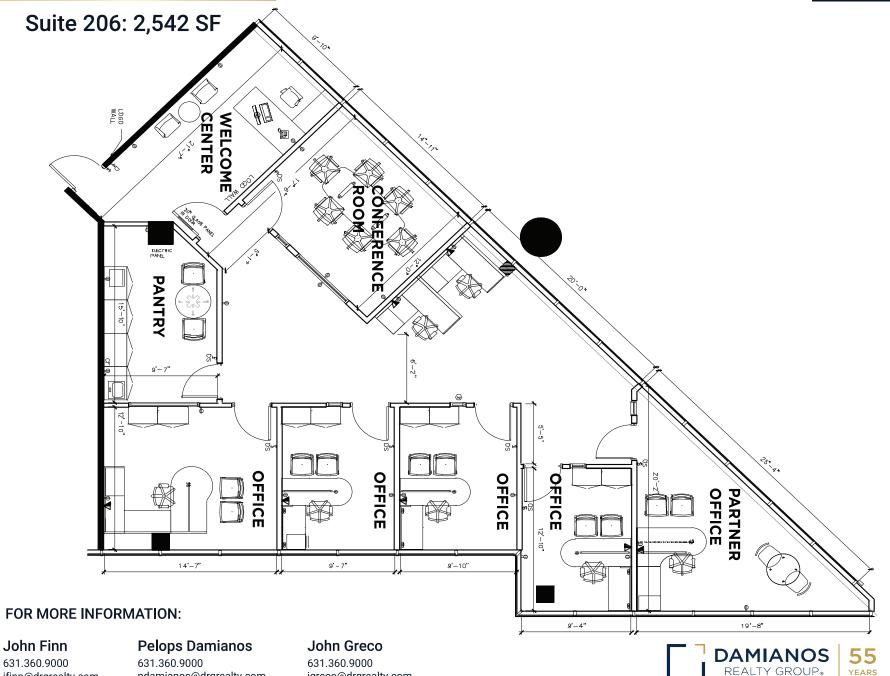

DAMIANOS REALTY GROUP

**CONCOURSE** 

2,040 SF

**SECOND FLOOR** 6,000 - 23,324 SF

**FOURTH FLOOR** 4,000 - 12,467 SF

**FIRST FLOOR** No Availabilities **THIRD FLOOR** 3,677 - 29,418 SF 1377 Motor Parkway's tenants enjoy a dramatic lobby with a 5-story atrium allowing for an abundance of natural light. Renovated in 2019, the building has earned several awards for its appearance, including Long Island's "Best Office Building". Rich with amenities, 1377 has everything your employees want and need.

# **SECOND FLOOR**

631.360.9000 jfinn@drgrealty.com pdamianos@drgrealty.com

jgreco@drgrealty.com

**DAMIANOS REALTY GROUP** 

FOR MORE INFORMATION:

John Finn 631.360.9000 jfinn@drgrealty.com Pelops Damianos 631.360.9000 pdamianos@drgrealty.com John Greco 631.360.9000 jgreco@drgrealty.com