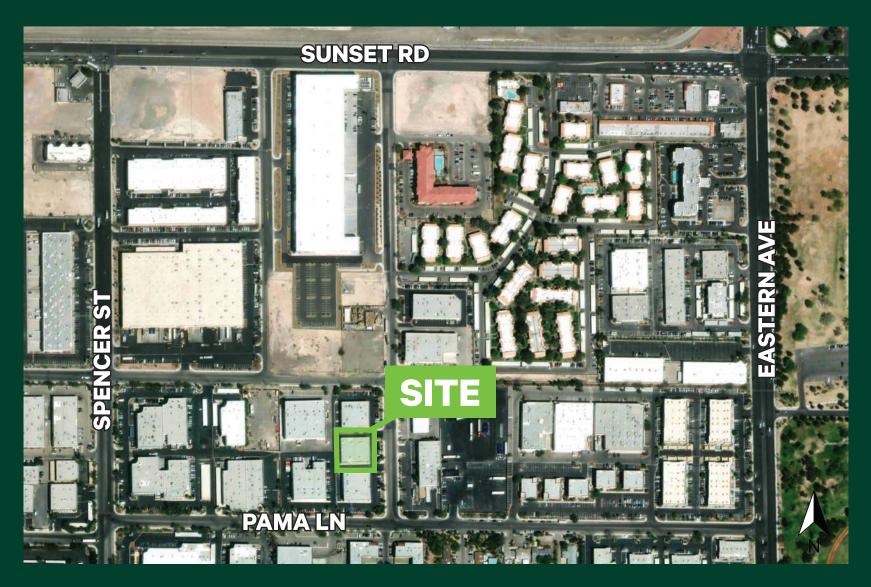

## Spencer Airport Center 6745 Surrey Street

Las Vegas, NV 89119

### **LOCATION HIGHLIGHTS**

- + Located in the highly desired Airport submarket with numerous nearby amenities including Harry Reid International Airport, The Strip and Town Square.
- + Excellent connectivity with access to the I-215 freeway via Sunset Rd.
- + Clark County Jurisdiction