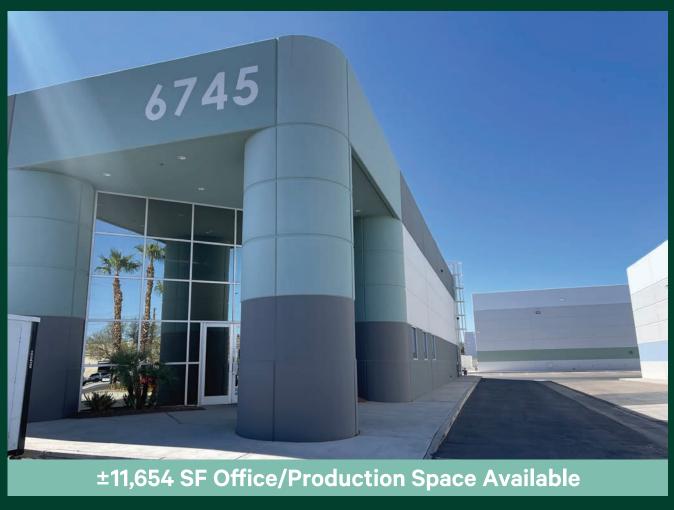

# Spencer Airport Center 6745 Surrey Street

Las Vegas, NV 89119 www.cbre.com/lasvegas

## Spencer Airport Center 6745 Surrey Street

Las Vegas, NV 89119

### **PROPERTY HIGHLIGHTS**

- + ±11,654 SF freestanding office/production space
- + Situated on 0.82 acres
- + 20' Clear Height
- + 2 Grade Level Doors
- + Electric: 200 A, 277/480 V, 3-phase power
- + Fire sprinklers
- + 16 auto parking stalls
- + Year Built: 2000
- + Zoning: IP (Industrial Park)