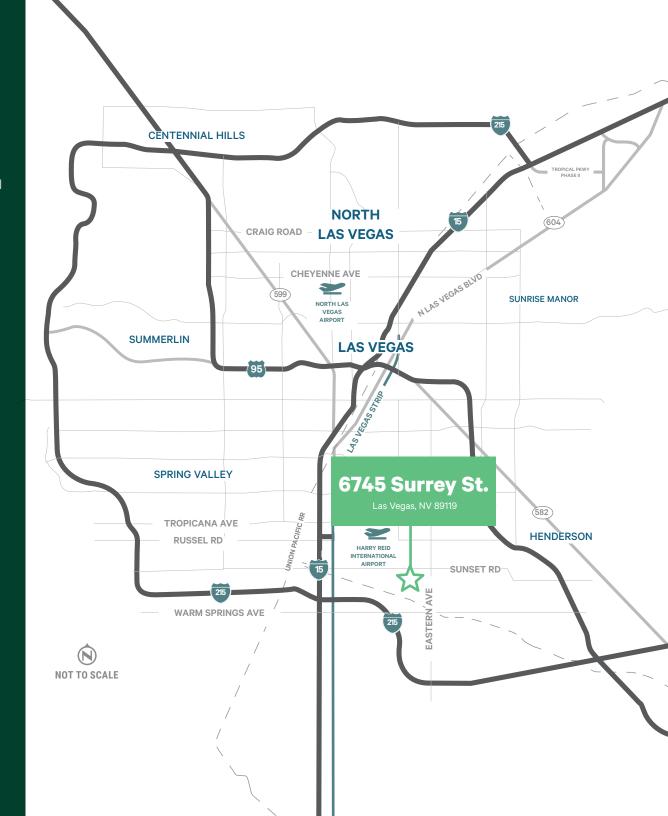

### **LOCATION HIGHLIGHTS**

- + Located in the highly desired Airport submarket with numerous nearby amenities including Harry Reid International Airport, The Strip and Town Square.
- + Excellent connectivity with access to the I-215 freeway via Sunset Rd.
- + Clark County Jurisdiction