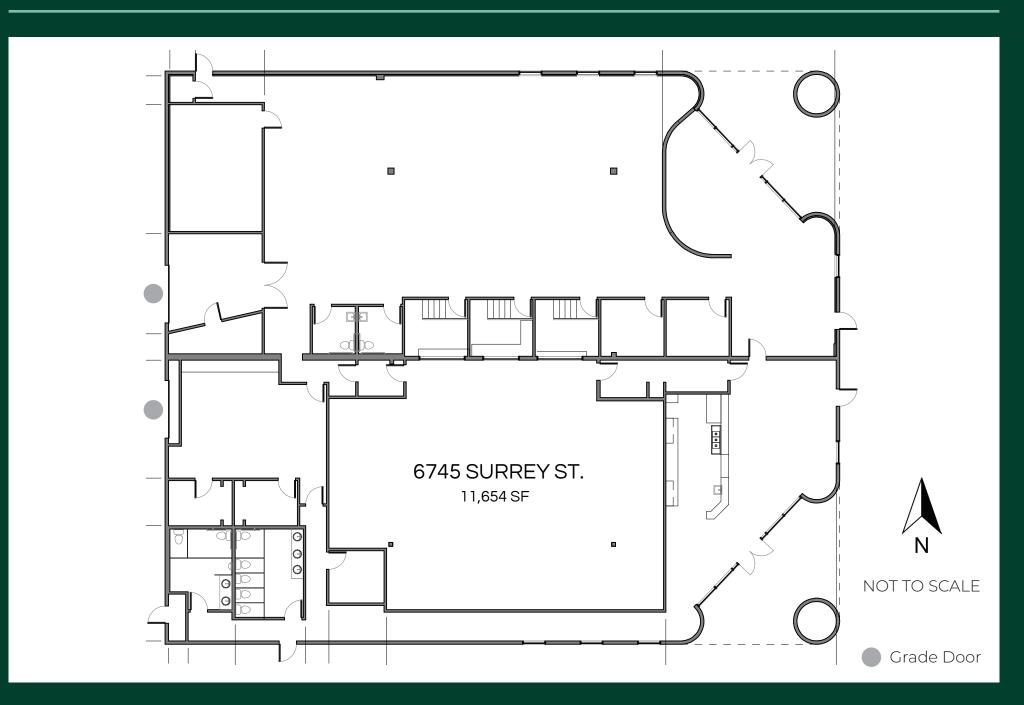

### **PROPERTY HIGHLIGHTS**

- + ±11,654 SF freestanding office/production space
- + Situated on 0.82 acres
- + 20' Clear Height
- + 2 Grade Level Doors
- + Electric: 200 A, 277/480 V, 3-phase power
- + Fire sprinklers
- + 16 auto parking stalls
- + Year Built: 2000
- + Zoning: IP (Industrial Park)