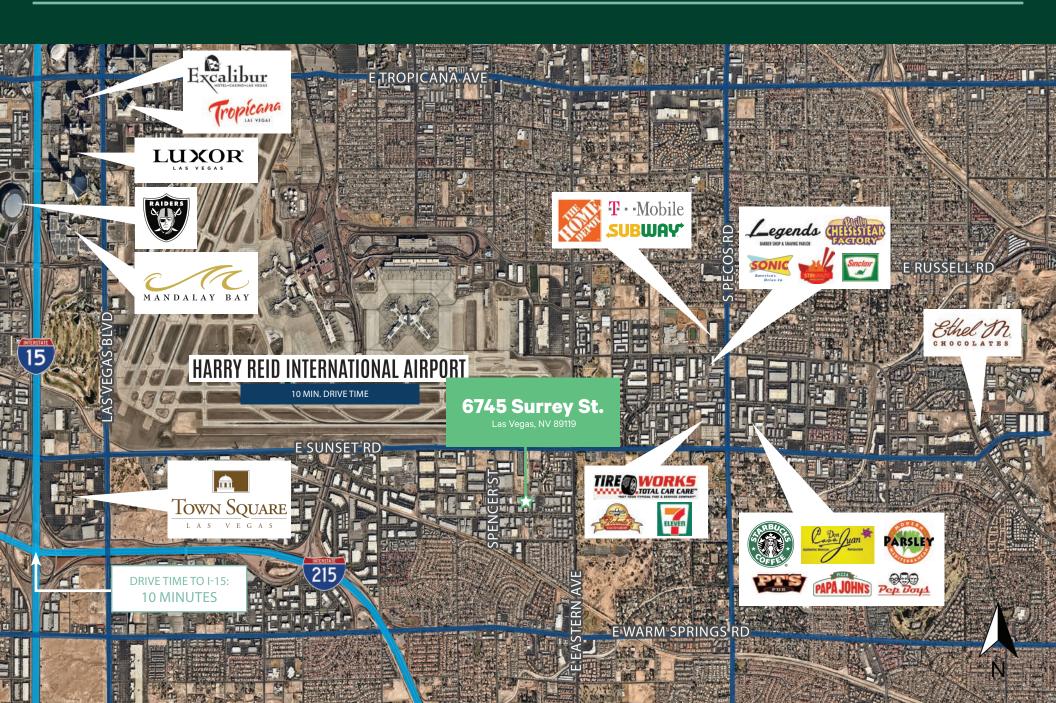

### **LOCATION HIGHLIGHTS**

- + Located in the highly desired Airport submarket with numerous nearby amenities including Harry Reid International Airport, The Strip and Town Square.
- + Excellent connectivity with access to the I-215 freeway via Sunset Rd.
- + Clark County Jurisdiction