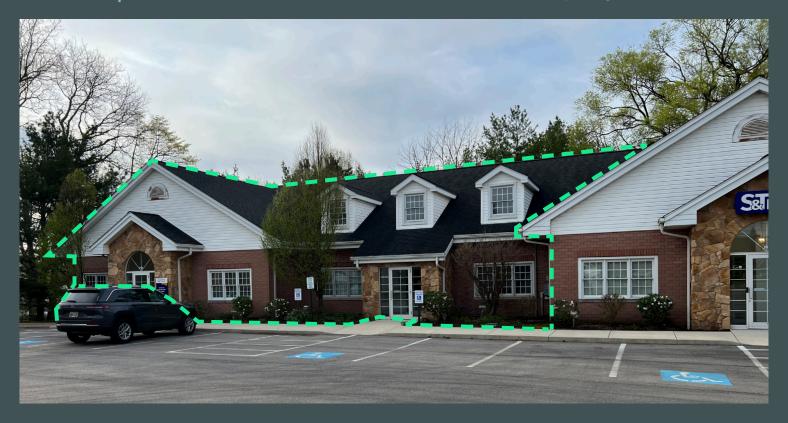

### **Property Details**

The Portage Bluff Complex is located a 1/4-mile west of State Rd, near the new Portage Commons Complex, and two miles west of the Portage Trail/ Route 8 Expressway interchange. The complex is comprised of four buildings: Childtime Childcare, the Summa Family Practice Group, and two other multitenant office buildings. The suite at 210 Portage Trail Extension West offers a 5,224 RSF suite formerly used for medical office training.

Park and Portage Crossing with many restaurants and service amenities

+ Located near the Cuyahoga National

- + Private client entrance and seperate employee entrance
- + In-suite restrooms and exam rooms with sinks and private offices
- + Free surface parking in complex
- + 5,244 RSF medical/office suite
- + \$18.50 per square foot plus utilties and in-suite cleaning