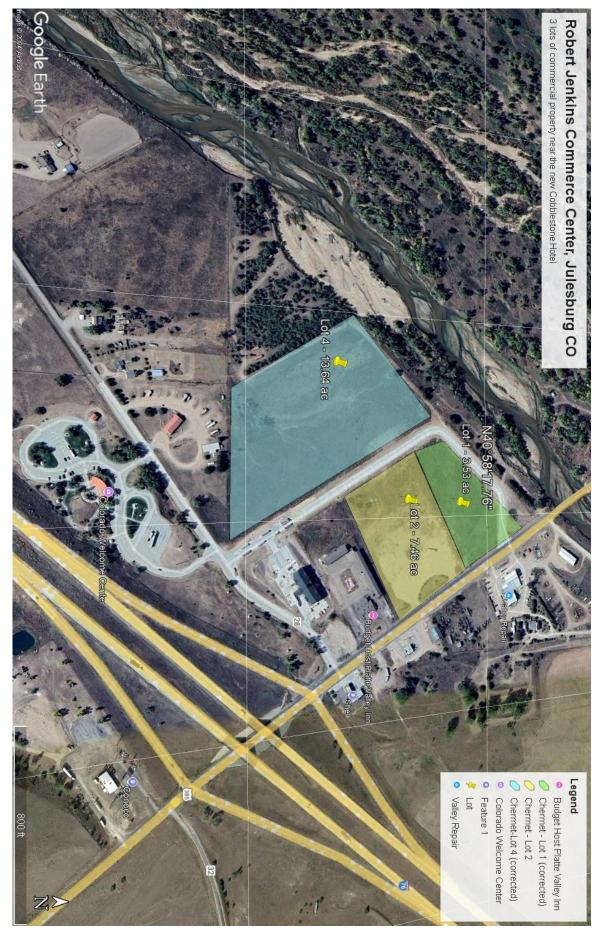

**Robert Jenkins Commerce Center** 

**O**ffering 3 commercial lots just off I-76 at the Julesburg interchange near the new Cobblestone

hotel, and adjacent to the south bank of the South Platte River. Lot 1 at the north end of Robert Jenkins Street has 3.53 acres ready for development. Lot 2 has 7.46 acres and sits north of the Platte Valley Inn. Both lots 1 and 2 have frontage on US Highway 385. Lot 4 has 13.64 acres and sits on the west side of Robert Jenkins Street, across from the Colorado Welcome Center. River views on Lot 1 and Lot 4.