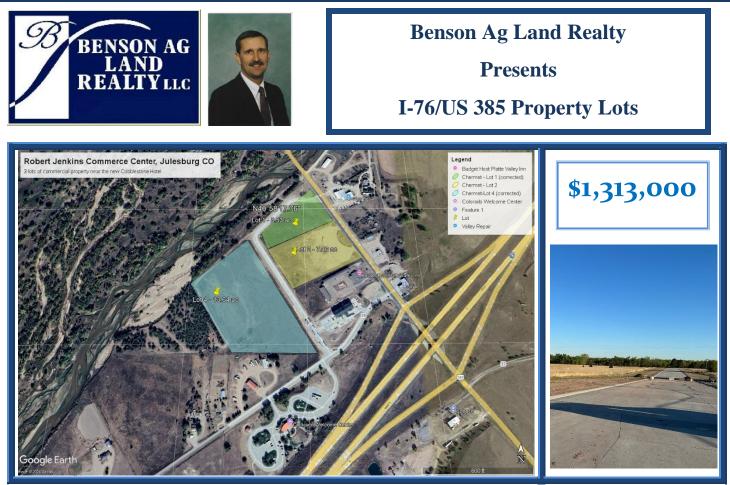

**Robert Jenkins Commerce Center** 

**O**ffering 3 commercial lots just off I-76 at the Julesburg interchange near the new Cobblestone

hotel, and adjacent to the south bank of the South Platte River. Lot 1 at the north end of Robert Jenkins Street has 3.53 acres ready for development. Lot 2 has 7.46 acres and sits north of the Platte Valley Inn. Both lots 1 and 2 have frontage on US Highway 385. Lot 4 has 13.64 acres and sits on the west side of Robert Jenkins Street, across from the Colorado Welcome Center. River views on Lot 1 and Lot 4.