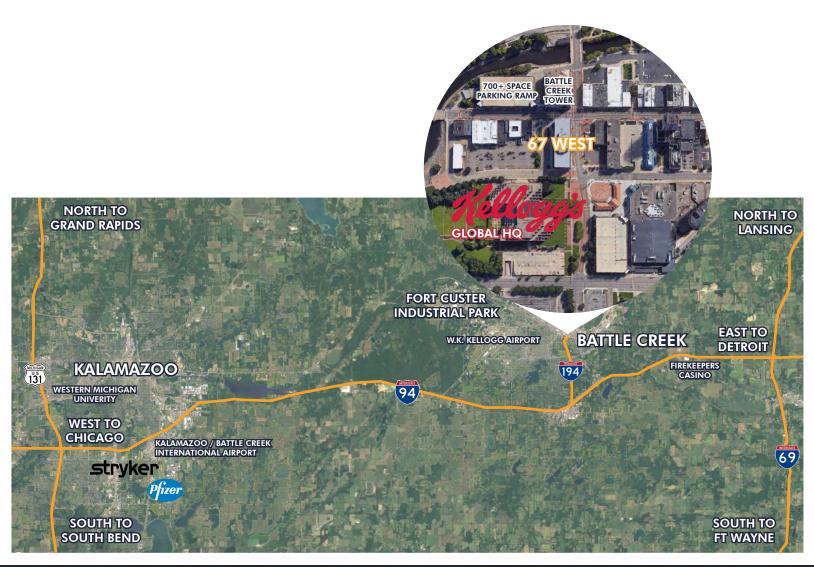

#### LOCATION

## OFFICE SPACE FOR LEASE 67 WEST MICHIGAN AVENUE | BATTLE CREEK, MI 49017

67 WEST MICHIGAN IS A 141,000+ SF, 6-STORY, CLASS A SINGLE-TENANT OFFICE BUILDING LOCATED IN DOWNTOWN BATTLE CREEK. ITS LOCATION IS STEPS AWAY FROM THE KELLOGG WORLD HEADQUARTERS, THE BATTLE CREEK TOWER, THE MILTON LUXURY APARTMENTS & THE W.K. KELLOGG FOUNDATION.