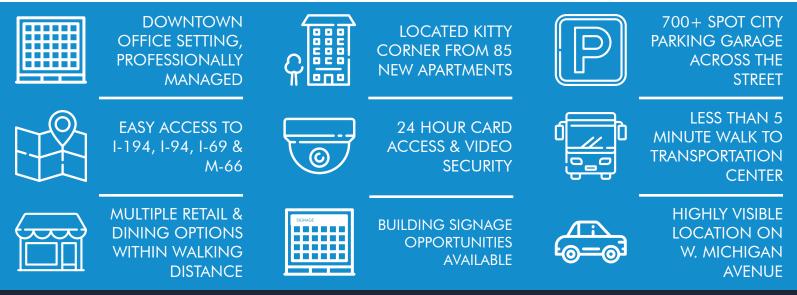

## 

#### DEVELOPMENT + MANAGEMENT + LEASING

# OFFICE SPACE FOR LEASE 67 WEST MICHIGAN AVENUE | BATTLE CREEK, MI 49017



67 WEST MICHIGAN

## OFFICE SPACE FOR LEASE 67 WEST MICHIGAN AVENUE | BATTLE CREEK, MI 49017

67 WEST MICHIGAN IS A 141,000+ SF, 6-STORY, CLASS A SINGLE-TENANT OFFICE BUILDING LOCATED IN DOWNTOWN BATTLE CREEK. ITS LOCATION IS STEPS AWAY FROM THE KELLOGG WORLD HEADQUARTERS, THE BATTLE CREEK TOWER, THE MILTON LUXURY APARTMENTS & THE W.K. KELLOGG FOUNDATION.



### LEASING //

### HINMANCOMPANY.COM





JAKE BURNHAM LEASING MANAGER 269.488.3664 JAKE@HINMANCOMPANY.COM



#### LOCATION



### LEASING //

## HINMANCOMPANY.COM



ANMAR ATCHU VP OF MARKETING & LEASING 269.488.3642 ANMARA@HINMANCOMPANY.COM



JAKE BURNHAM LEASING MANAGER 269.488.3664 JAKE@HINMANCOMPANY.COM



#### LOBBY AREA



### LEASING //

### HINMANCOMPANY.COM



#### **FITNESS CENTER**



### LEASING //

HINMANCOMPANY.COM



#### CAFETERIA





LEASING //



## HINMANCOMPANY.COM



#### **OFFICE SPACE**

LEASING //



## HINMANCOMPANY.COM



#### **1ST FLOOR**



#### 2ND FLOOR

LEASING //



### HINMANCOMPANY.COM



#### **3RD FLOOR**



#### 4TH FLOOR

LEASING //



### HINMANCOMPANY.COM



### 5TH FLOOR

LEASING //





### HINMANCOMPANY.COM



## BATTLE CREEK MARKET OVERVIE