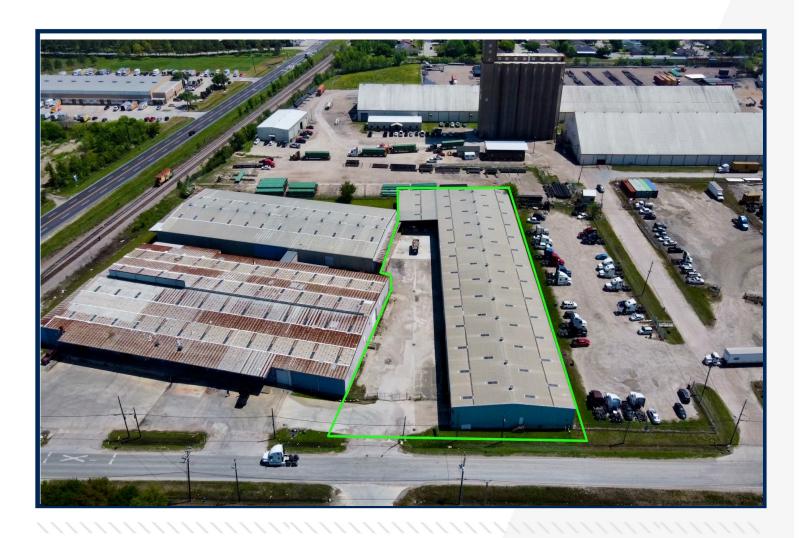

### 5236 Fidelity St. Houston, TX 77029

- +/- 45,000sf Office/Warehouse on 1.60 Acres
- +/- 1,000 Office Space, Metal Construction
- (5) Overhead Doors, (4) Dock-High & (1) Loading Ramp
- Fully Sprinklered Warehouse
- LED Lighting
- Excellent Egress/Ingress for 18-Wheelers and Large Trucks
- Easy Access to I-10 / Hwy 59 / 610 Loop

## **5236 Fidelity Street**

• +/- 45,000sf Office/Warehouse on 1.60 Acres