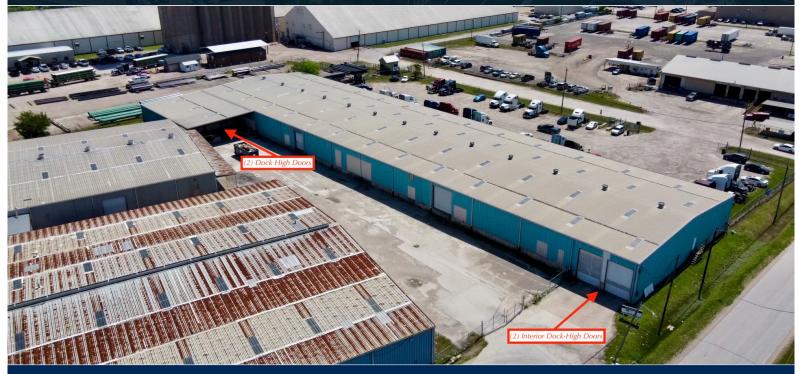

### 5236 Fidelity St. Houston, TX 77029

- +/- 45,000sf Office/Warehouse on 1.60 Acres
- +/- 1,000 Office Space, Metal Construction
- (5) Overhead Doors, (4) Dock-High & (1) Loading Ramp
- Fully Sprinklered Warehouse
- LED Lighting
- Excellent Egress/Ingress for 18-Wheelers and Large Trucks
- Easy Access to I-10 / Hwy 59 / 610 Loop

## **5236 Fidelity Street**

• +/- 45,000sf Office/Warehouse on 1.60 Acres