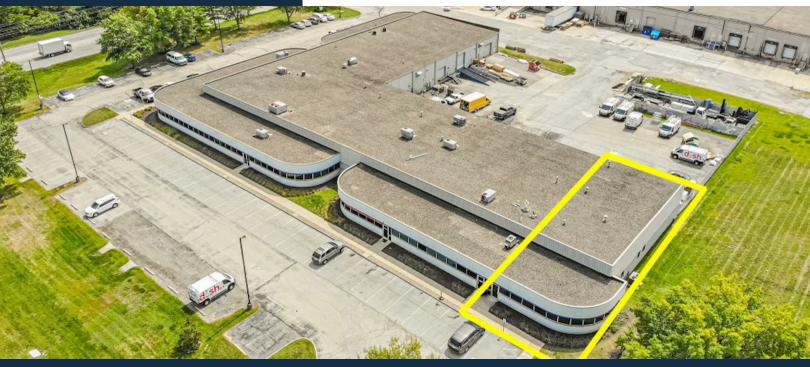

#### Property Highlights

- 4,250 SF
- Located in the Park 100 Business District
- Build to suit Office
- Open area suitable for partitioned offices
- Rear overhead door
- Ceiling height 17"
- Convenient access to I-465, I-65, and Downtown Indianapolis, making commuting easy

# 7898 Zionsville Rd. Suite B

Strategically located within the Park 100 Business District, this 4,250 SF Flex suite at 5665 W.79th Street Indianapolis, IN 46268 offers unparalleled connectivity with quick access to I-465 & I-65, making it an ideal location for businesses seeking convenience and accessibility. Park 100 is one of Indianapolis' largest and most established industrial and office parks, home to a thriving network of businesses. Build to suit office space