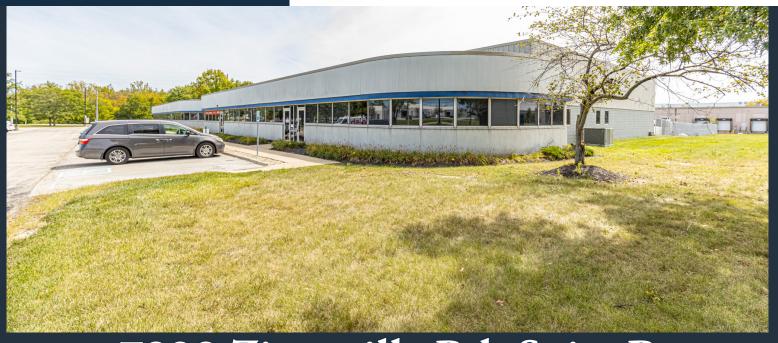

# 7898 Zionsville Rd. Suite B

Strategically located within the Park 100 Business District, this 4,250 SF Flex suite at 5665 W.79th Street Indianapolis, IN 46268 offers unparalleled connectivity with quick access to I-465 & I-65, making it an ideal location for businesses seeking convenience and accessibility. Park 100 is one of Indianapolis' largest and most established industrial and office parks, home to a thriving network of businesses. Build to suit office space