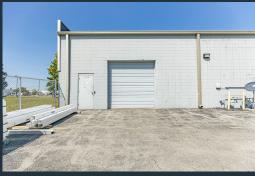

#### Property Highlights

- 4,250 SF
- Located in the Park 100 Business District
- Build to suit Office
- Open area suitable for partitioned offices
- Rear overhead door
- Ceiling height 17"
- Convenient access to I-465, I-65, and Downtown Indianapolis, making commuting easy

# 7898 Zionsville Rd. Suite B

Strategically located within the Park 100 Business District, this 4,250 SF Flex suite at 5665 W.79th Street Indianapolis, IN 46268 offers unparalleled connectivity with quick access to I-465 & I-65, making it an ideal location for businesses seeking convenience and accessibility. Park 100 is one of Indianapolis' largest and most established industrial and office parks, home to a thriving network of businesses. Build to suit office space