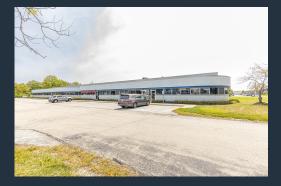

# 7898 Zionsville Rd. Suite B

Strategically located within the Park 100 Business District, this 4,250 SF Flex suite at 5665 W.79th Street Indianapolis, IN 46268 offers unparalleled connectivity with quick access to I-465 & I-65, making it an ideal location for businesses seeking convenience and accessibility. Park 100 is one of Indianapolis' largest and most established industrial and office parks, home to a thriving network of businesses. Build to suit office space