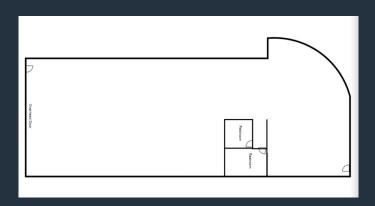

#### Property Highlights

- 4,250 SF
- Located in the Park 100 Business District
- Build to suit Office
- Open area suitable for partitioned offices
- Rear overhead door
- Ceiling height 17"
- Convenient access to I-465, I-65, and Downtown Indianapolis, making commuting easy

# 7898 Zionsville Rd. Suite B

Strategically located within the Park 100 Business District, this 4,250 SF Flex suite at 5665 W.79th Street Indianapolis, IN 46268 offers unparalleled connectivity with quick access to I-465 & I-65, making it an ideal location for businesses seeking convenience and accessibility. Park 100 is one of Indianapolis' largest and most established industrial and office parks, home to a thriving network of businesses. Build to suit office space