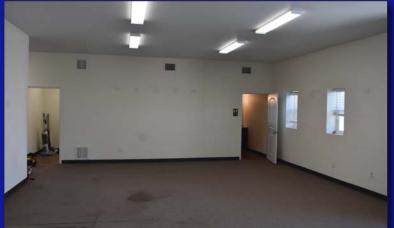

13359 W. HILLSBOROUGH AVENUE, TAMPA, FLORIDA 33635

- 5,230 SQ. FT. HIGHLY IMPROVED INDUSTRIAL, FLEX OR CORPORATE HEADQUARTERS
- NICELY MAINTAINED FACILITY
- 2,260 SQUARE FEET OFFICE
- 2,970 SQUARE FEET WAREHOUSE
- CLEAR SPAN BUILDING
- 16.7'-20.1' CLEAR HEIGHT
- 4 GRADE LEVEL LOADING DOORS MEASURING 14' H x 12'W
- 225 AMP, 3-PHASE POWER
- CONSTRUCTED IN 2016
- EIFS/CONCRETE BLOCK CONSTRUCTION
- PD ZONING HILLSBOROUGH CO.
- 19 PARKING SPACES
- EXCELLENT OLDSMAR/NW HILLSBOROUGH LOCATION
- FOR SALE/LEASE