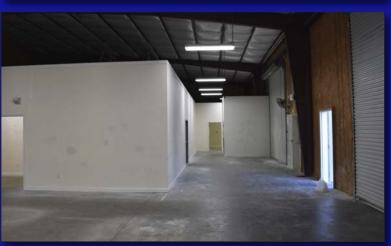

13359 W. HILLSBOROUGH AVENUE, TAMPA, FLORIDA 33635

- 5,230 SQ. FT. HIGHLY IMPROVED INDUSTRIAL, FLEX OR CORPORATE HEADQUARTERS
- NICELY MAINTAINED FACILITY
- 2,260 SQUARE FEET OFFICE
- 2,970 SQUARE FEET WAREHOUSE
- CLEAR SPAN BUILDING
- 16.7'-20.1' CLEAR HEIGHT
- 4 GRADE LEVEL LOADING DOORS MEASURING 14' H x 12'W
- 225 AMP, 3-PHASE POWER
- CONSTRUCTED IN 2016
- EIFS/CONCRETE BLOCK CONSTRUCTION
- PD ZONING HILLSBOROUGH CO.
- 19 PARKING SPACES
- EXCELLENT OLDSMAR/NW HILLSBOROUGH LOCATION
- FOR SALE/LEASE