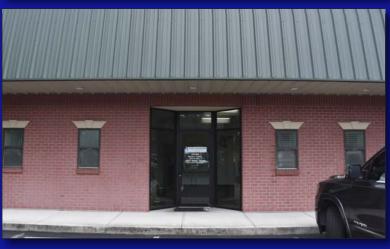

13359 W. HILLSBOROUGH AVENUE, TAMPA, FLORIDA 33635

- 5,230 SQ. FT. HIGHLY IMPROVED INDUSTRIAL, FLEX OR CORPORATE HEADQUARTERS
- NICELY MAINTAINED FACILITY
- 2,260 SQUARE FEET OFFICE
- 2,970 SQUARE FEET WAREHOUSE
- CLEAR SPAN BUILDING
- 16.7'-20.1' CLEAR HEIGHT
- 4 GRADE LEVEL LOADING DOORS MEASURING 14' H x 12'W
- 225 AMP, 3-PHASE POWER
- CONSTRUCTED IN 2016
- EIFS/CONCRETE BLOCK CONSTRUCTION
- PD ZONING HILLSBOROUGH CO.
- 19 PARKING SPACES
- EXCELLENT OLDSMAR/NW HILLSBOROUGH LOCATION
- FOR SALE/LEASE