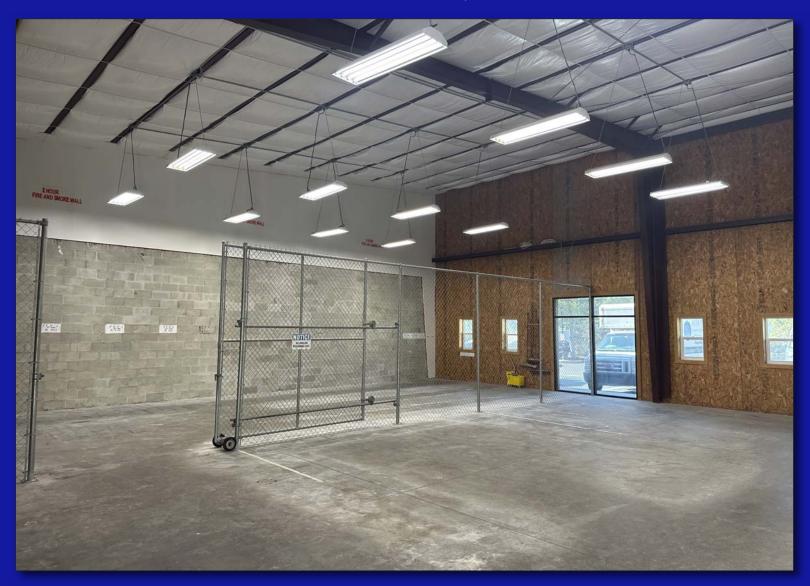

13359 W. HILLSBOROUGH AVENUE, TAMPA, FLORIDA 33635

- 5,230 SQ. FT. HIGHLY IMPROVED INDUSTRIAL, FLEX OR CORPORATE HEADQUARTERS
- NICELY MAINTAINED FACILITY
- 2,260 SQUARE FEET OFFICE
- 2,970 SQUARE FEET WAREHOUSE
- CLEAR SPAN BUILDING
- 16.7'-20.1' CLEAR HEIGHT
- 4 GRADE LEVEL LOADING DOORS MEASURING 14' H x 12'W
- 225 AMP, 3-PHASE POWER
- CONSTRUCTED IN 2016
- EIFS/CONCRETE BLOCK CONSTRUCTION
- PD ZONING HILLSBOROUGH CO.
- 19 PARKING SPACES
- EXCELLENT OLDSMAR/NW HILLSBOROUGH LOCATION
- FOR SALE/LEASE