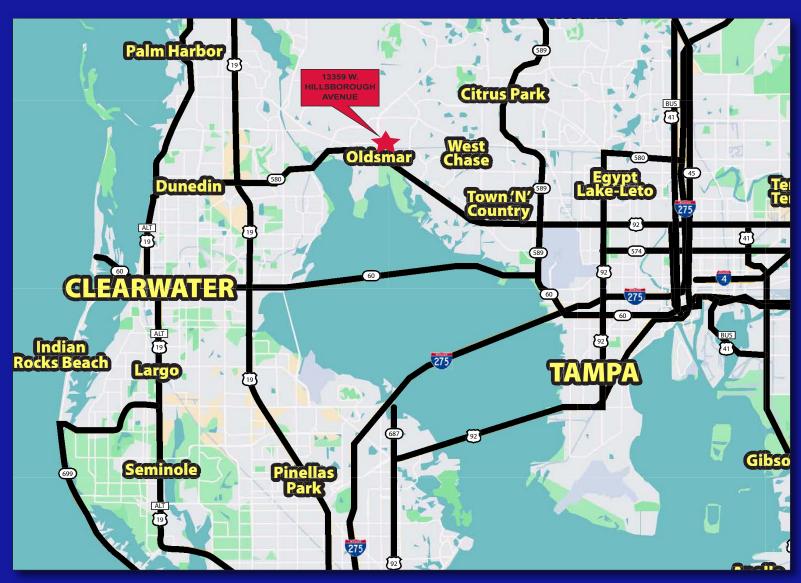

13359 W. HILLSBOROUGH AVENUE, TAMPA, FLORIDA 33635

- 5,230 SQ. FT. HIGHLY IMPROVED INDUSTRIAL, FLEX OR CORPORATE HEADQUARTERS
- NICELY MAINTAINED FACILITY
- 2,260 SQUARE FEET OFFICE
- 2,970 SQUARE FEET WAREHOUSE
- CLEAR SPAN BUILDING
- 16.7'-20.1' CLEAR HEIGHT
- 4 GRADE LEVEL LOADING DOORS MEASURING 14' H x 12'W
- 225 AMP, 3-PHASE POWER
- CONSTRUCTED IN 2016
- EIFS/CONCRETE BLOCK CONSTRUCTION
- PD ZONING HILLSBOROUGH CO.
- 19 PARKING SPACES
- EXCELLENT OLDSMAR/NW HILLSBOROUGH LOCATION
- FOR SALE/LEASE