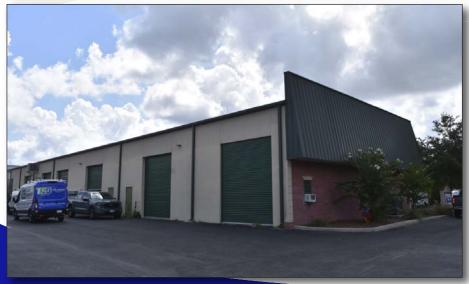

13359 W. HILLSBOROUGH AVENUE, TAMPA, FLORIDA 33635

- 5,230 SQ. FT. HIGHLY IMPROVED INDUSTRIAL, FLEX OR CORPORATE HEADQUARTERS
- NICELY MAINTAINED FACILITY
- 2,260 SQUARE FEET OFFICE
- 2,970 SQUARE FEET WAREHOUSE
- CLEAR SPAN BUILDING
- 16.7'-20.1' CLEAR HEIGHT
- 4 GRADE LEVEL LOADING DOORS MEASURING 14' H x 12'W
- 225 AMP, 3-PHASE POWER
- CONSTRUCTED IN 2016
- EIFS/CONCRETE BLOCK CONSTRUCTION
- PD ZONING HILLSBOROUGH CO.
- 19 PARKING SPACES
- EXCELLENT OLDSMAR/NW HILLSBOROUGH LOCATION
- FOR SALE/LEASE