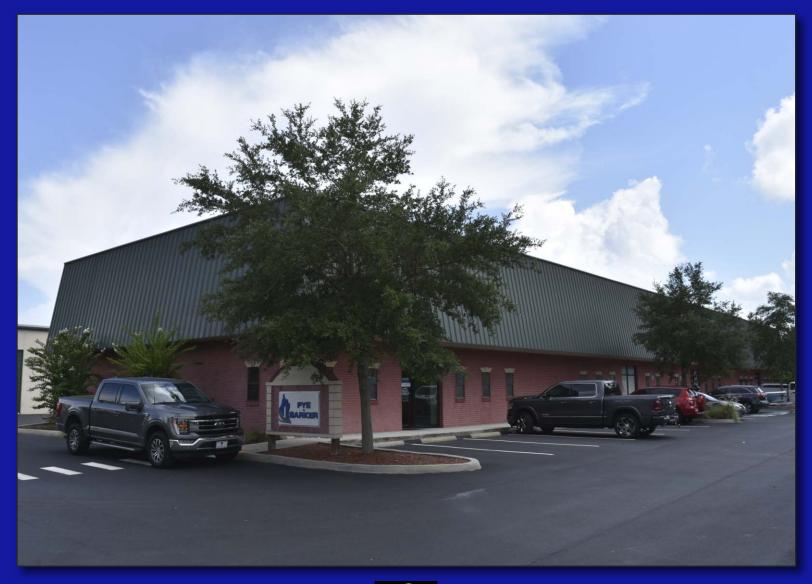

13359 W. HILLSBOROUGH AVENUE, TAMPA, FLORIDA 33635

- 5,230 SQ. FT. HIGHLY IMPROVED INDUSTRIAL, FLEX OR CORPORATE HEADQUARTERS
- NICELY MAINTAINED FACILITY
- 2,260 SQUARE FEET OFFICE
- 2,970 SQUARE FEET WAREHOUSE
- CLEAR SPAN BUILDING
- 16.7'-20.1' CLEAR HEIGHT
- 4 GRADE LEVEL LOADING DOORS MEASURING 14' H x 12'W
- 225 AMP, 3-PHASE POWER
- CONSTRUCTED IN 2016
- EIFS/CONCRETE BLOCK CONSTRUCTION
- PD ZONING HILLSBOROUGH CO.
- 19 PARKING SPACES
- EXCELLENT OLDSMAR/NW HILLSBOROUGH LOCATION
- FOR SALE/LEASE