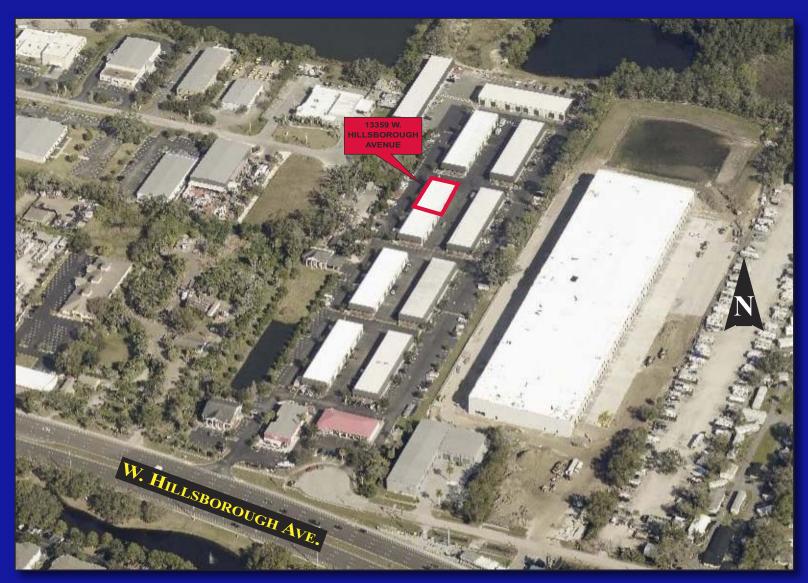

13359 W. HILLSBOROUGH AVENUE, TAMPA, FLORIDA 33635

- 5,230 SQ. FT. HIGHLY IMPROVED INDUSTRIAL, FLEX OR CORPORATE HEADQUARTERS
- NICELY MAINTAINED FACILITY
- 2,260 SQUARE FEET OFFICE
- 2,970 SQUARE FEET WAREHOUSE
- CLEAR SPAN BUILDING
- 16.7'-20.1' CLEAR HEIGHT
- 4 GRADE LEVEL LOADING DOORS MEASURING 14' H x 12'W
- 225 AMP, 3-PHASE POWER
- CONSTRUCTED IN 2016
- EIFS/CONCRETE BLOCK CONSTRUCTION
- PD ZONING HILLSBOROUGH CO.
- 19 PARKING SPACES
- EXCELLENT OLDSMAR/NW HILLSBOROUGH LOCATION
- FOR SALE/LEASE