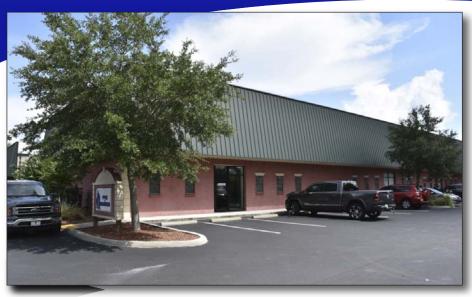

13359 W. HILLSBOROUGH AVENUE, TAMPA, FLORIDA 33635

- 5,230 SQ. FT. HIGHLY IMPROVED INDUSTRIAL, FLEX OR CORPORATE HEADQUARTERS
- NICELY MAINTAINED FACILITY
- 2,260 SQUARE FEET OFFICE
- 2,970 SQUARE FEET WAREHOUSE
- CLEAR SPAN BUILDING
- 16.7'-20.1' CLEAR HEIGHT
- 4 GRADE LEVEL LOADING DOORS MEASURING 14' H x 12'W
- 225 AMP, 3-PHASE POWER
- CONSTRUCTED IN 2016
- EIFS/CONCRETE BLOCK CONSTRUCTION
- PD ZONING HILLSBOROUGH CO.
- 19 PARKING SPACES
- EXCELLENT OLDSMAR/NW HILLSBOROUGH LOCATION
- FOR SALE/LEASE