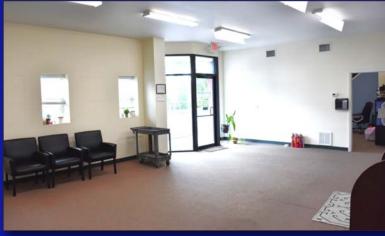

13359 W. HILLSBOROUGH AVENUE, TAMPA, FLORIDA 33635

- 5,230 SQ. FT. HIGHLY IMPROVED INDUSTRIAL, FLEX OR CORPORATE HEADQUARTERS
- NICELY MAINTAINED FACILITY
- 2,260 SQUARE FEET OFFICE
- 2,970 SQUARE FEET WAREHOUSE
- CLEAR SPAN BUILDING
- 16.7'-20.1' CLEAR HEIGHT
- 4 GRADE LEVEL LOADING DOORS MEASURING 14' H x 12'W
- 225 AMP, 3-PHASE POWER
- CONSTRUCTED IN 2016
- EIFS/CONCRETE BLOCK CONSTRUCTION
- PD ZONING HILLSBOROUGH CO.
- 19 PARKING SPACES
- EXCELLENT OLDSMAR/NW HILLSBOROUGH LOCATION
- FOR SALE/LEASE