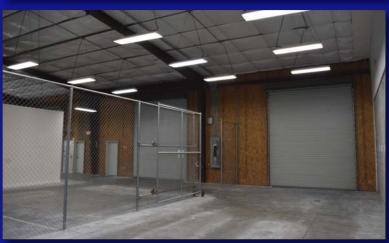

13359 W. HILLSBOROUGH AVENUE, TAMPA, FLORIDA 33635

- 5,230 SQ. FT. HIGHLY IMPROVED INDUSTRIAL, FLEX OR CORPORATE HEADQUARTERS
- NICELY MAINTAINED FACILITY
- 2,260 SQUARE FEET OFFICE
- 2,970 SQUARE FEET WAREHOUSE
- CLEAR SPAN BUILDING
- 16.7'-20.1' CLEAR HEIGHT
- 4 GRADE LEVEL LOADING DOORS MEASURING 14' H x 12'W
- 225 AMP, 3-PHASE POWER
- CONSTRUCTED IN 2016
- EIFS/CONCRETE BLOCK CONSTRUCTION
- PD ZONING HILLSBOROUGH CO.
- 19 PARKING SPACES
- EXCELLENT OLDSMAR/NW HILLSBOROUGH LOCATION
- FOR SALE/LEASE