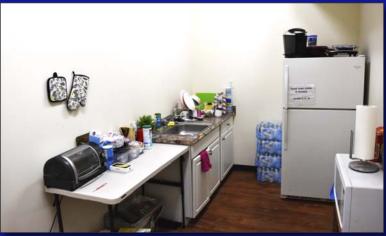

13359 W. HILLSBOROUGH AVENUE, TAMPA, FLORIDA 33635

- 5,230 SQ. FT. HIGHLY IMPROVED INDUSTRIAL, FLEX OR CORPORATE HEADQUARTERS
- NICELY MAINTAINED FACILITY
- 2,260 SQUARE FEET OFFICE
- 2,970 SQUARE FEET WAREHOUSE
- CLEAR SPAN BUILDING
- 16.7'-20.1' CLEAR HEIGHT
- 4 GRADE LEVEL LOADING DOORS MEASURING 14' H x 12'W
- 225 AMP, 3-PHASE POWER
- CONSTRUCTED IN 2016
- EIFS/CONCRETE BLOCK CONSTRUCTION
- PD ZONING HILLSBOROUGH CO.
- 19 PARKING SPACES
- EXCELLENT OLDSMAR/NW HILLSBOROUGH LOCATION
- FOR SALE/LEASE