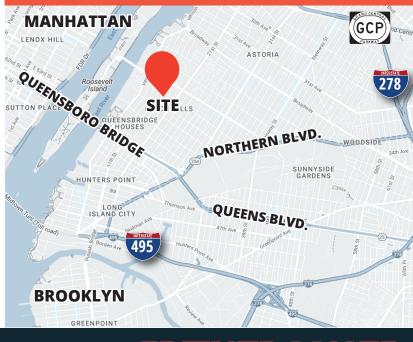

#### **FEATURES:**

- CORNER LOT / FENCED / PARTIAL PAVED
- WATER & SEWER ACCESS
- 200 AMPS POWER
- 40' X 8' OFFICE TRAILER
- ADDITIONAL COVERED STORAGE
- 2 CURB CUTS
- FUTURE DEVELOPMENT POTENTIAL 10,020 BSF)
  ACCESS:
- 🕞 21ST/QUEENSBRIDGE
- 278 495 GCP
- MINUTES FROM QUEENSBORO BRIDGE!