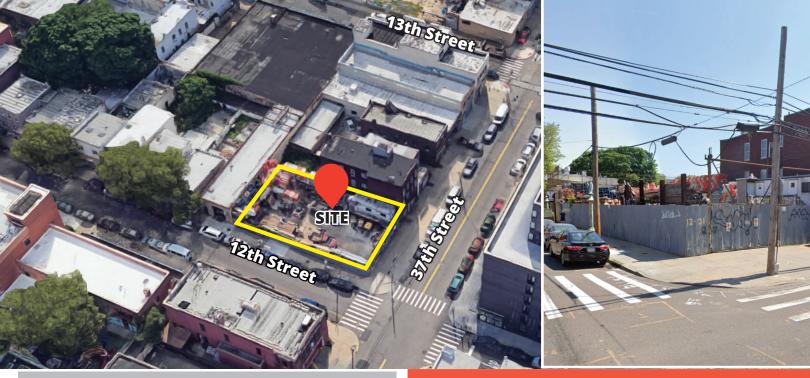

# 5,010 SF CORNER YARD AVAILABLE IN LONG ISLAND CITY 12-01 37TH AVENUE LONG ISLAND CITY, NY 11101

#### **PROPERTY OVERVIEW:**

- SIZE: 5,010 SF YARD
- BLOCK: 35 / LOT: 1
- CORNER PROPERTY
- ZONING: R5-D

#### **FEATURES:**

- CORNER LOT / FENCED / PARTIAL PAVED
- WATER & SEWER ACCESS
- 200 AMPS POWER
- 40' X 8' OFFICE TRAILER
- ADDITIONAL COVERED STORAGE
- 2 CURB CUTS
- FUTURE DEVELOPMENT POTENTIAL 10,020 BSF)
  ACCESS:
- 🕞 21ST/QUEENSBRIDGE
- 278 495 GCP
- MINUTES FROM QUEENSBORO BRIDGE!