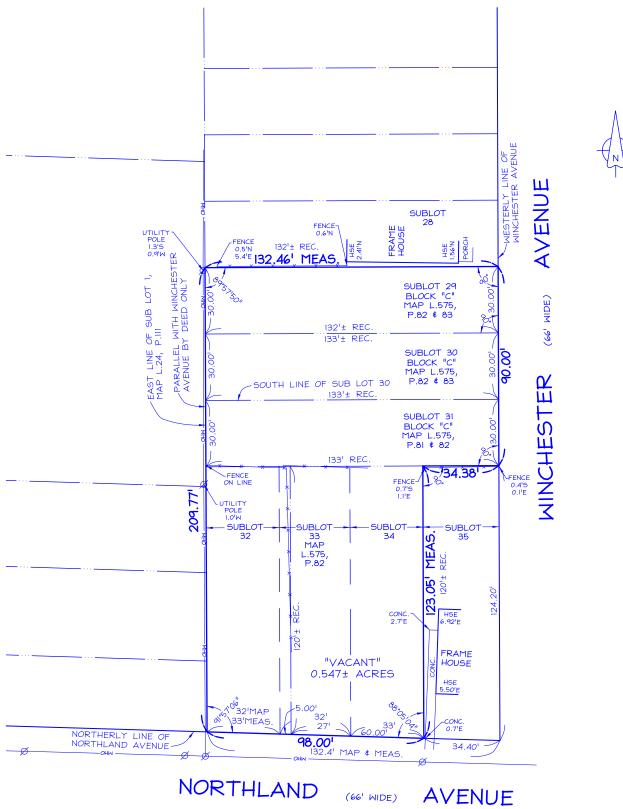

enue. Additional access via Winchester Avenue
- + Frontage: ±258' (Fillmore Ave.), ±290' (Northland), ±90' (Winchester)
- + Zoning: D-IL Light Industrial
- + Located 0.5 mi. from Rt. 33 and Rt. 198 interchange
- + Potential for brownfield redevelopment tax credits
- + Nearby businesses include: KFC, Delavan Auto Parts, Retech, Buffalo Manufacturing Works, Rodriguez Construction Group, SparkCharge, and Insyte Consulting

| Area Demographics     | 1 mi.    | 3 mi.    | 5 mi.    |
|-----------------------|----------|----------|----------|
| Total Population      | 24,679   | 224,998  | 405,270  |
| Avg. Household Income | \$59,677 | \$74,772 | \$79,773 |



www.cbre.com/buffalo

# Available

### 1669 Fillmore Avenue

Buffalo, NY 14211

## Site Survey







Buffalo, NY 14211

## Site Survey



(FORMERLY PUFFER STREET)



#### 1669 Fillmore Avenue

Buffalo, NY 14211

# Available



## **Contact Us**

#### Matthew DiFrancesco, CCIM

Lic. Real Estate Salesperson +1 716 855 3700 x 8730 matt.difrancesco@cbre-buffalo.com

#### **CBRE Upstate NY**

477 Main Street Buffalo, New York 14203 +1 716 855 3700

© 2024 CBRE Upstate NY, part of the CBRE Affiliate Network. All rights reserved. This information has been obtained from sources believed reliable, but has not been verified for accuracy or completeness. You should conduct a careful, independent investigation of the property and verify all information. Any reliance on this information is solely at your own risk. CBRE Upstate NY and the CBRE Upstate NY logo are service marks of CBRE Upstate NY. All other marks displayed on this docume