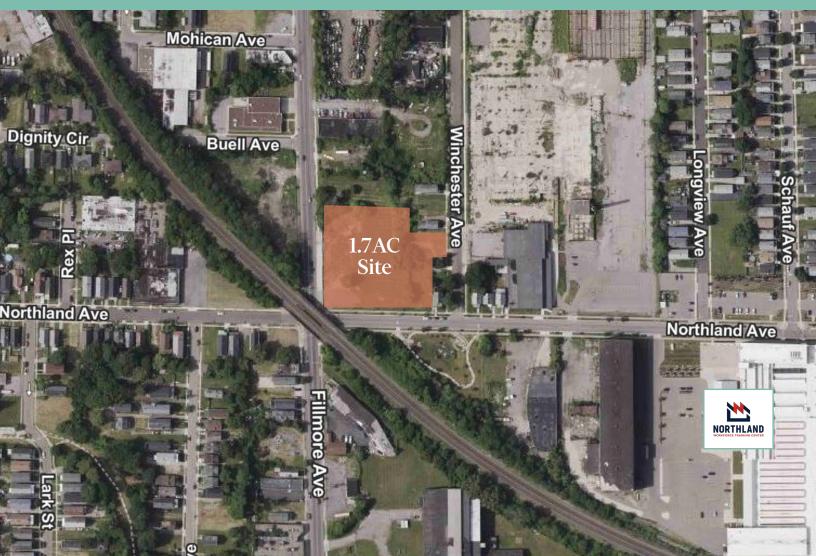

## **Property Highlights**

- + 1.7 AC site available for purchase or lease near the Northland Workforce Training Center and related developments
- + Offering consists of nine (9) parcels: 1669-1681 Fillmore (4 parcels), 572-574 Northland (2 parcels), and 162-168 Winchester (3 parcels)
- + Corner lot at the signalized intersection of Fillmore Avenue and Northland Avenue. Additional access via Winchester Avenue
- + Frontage: ±258' (Fillmore Ave.), ±290' (Northland), ±90' (Winchester)
- + Zoning: D-IL Light Industrial
- + Located 0.5 mi. from Rt. 33 and Rt. 198 interchange
- + Potential for brownfield redevelopment tax credits
- + Nearby businesses include: KFC, Delavan Auto Parts, Retech, Buffalo Manufacturing Works, Rodriguez Construction Group, SparkCharge, and Insyte Consulting