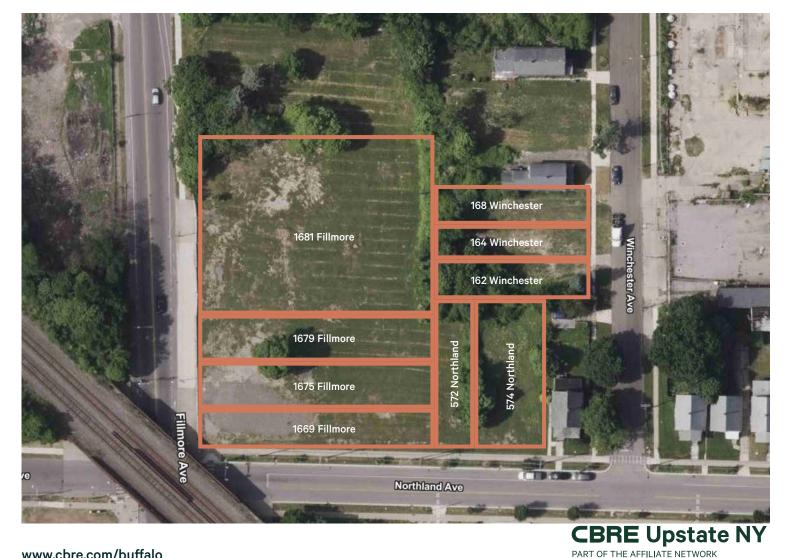

Northland (2 parcels), and 162-168 Winchester (3 parcels)
- + Corner lot at the signalized intersection of Fillmore Avenue and Northland Avenue. Additional access via Winchester Avenue
- + Frontage: ±258' (Fillmore Ave.), ±290' (Northland), ±90' (Winchester)
- + Zoning: D-IL Light Industrial
- + Located 0.5 mi. from Rt. 33 and Rt. 198 interchange
- + Potential for brownfield redevelopment tax credits
- + Nearby businesses include: KFC, Delavan Auto Parts, Retech, Buffalo Manufacturing Works, Rodriguez Construction Group, SparkCharge, and Insyte Consulting

| Area Demographics     | 1 mi.    | 3 mi.    | 5 mi.    |
|-----------------------|----------|----------|----------|
| Total Population      | 24,679   | 224,998  | 405,270  |
| Avg. Household Income | \$59,677 | \$74,772 | \$79,773 |



www.cbre.com/buffalo

# Available

### 1669 Fillmore Avenue

Buffalo, NY 14211

## Site Survey







Buffalo, NY 14211

## Site Survey



(FORMERLY PUFFER STREET)



#### 1669 Fillmore Avenue

Buffalo, NY 14211

# Available



## **Contact Us**

#### Matthew DiFrancesco, CCIM

Lic. Real Estate Salesperson +1 716 855 3700 x 8730 matt.difrancesco@cbre-buffalo.com

#### **CBRE Upstate NY**

477 Main Street Buffalo, New York 14203 +1 716 855 3700

© 2024 CBRE Upstate NY, part of the CBRE Affiliate Network. All rights reserved. This information has been obtained from sources believed reliable, but has not been verified for accuracy or completeness. You should conduct a careful, independent investigation of the property and verify all information. Any reliance on this information is solely at