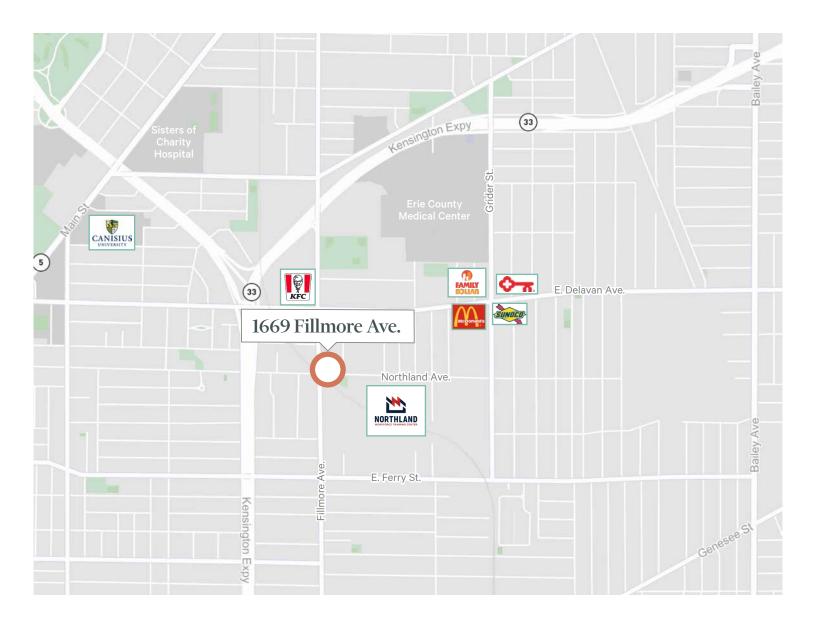

## **Property Highlights**

- + 1.7 AC site available for purchase or lease near the Northland Workforce Training Center and related developments
- + Offering consists of nine (9) parcels: 1669-1681 Fillmore (4 parcels), 572-574 Northland (2 parcels), and 162-168 Winchester (3 parcels)
- + Corner lot at the signalized intersection of Fillmore Avenue and Northland Avenue. Additional access via Winchester Avenue
- + Frontage: ±258' (Fillmore Ave.), ±290' (Northland), ±90' (Winchester)
- + Zoning: D-IL Light Industrial
- + Located 0.5 mi. from Rt. 33 and Rt. 198 interchange
- + Potential for brownfield redevelopment tax credits
- + Nearby businesses include: KFC, Delavan Auto Parts, Retech, Buffalo Manufacturing Works, Rodriguez Construction Group, SparkCharge, and Insyte Consulting