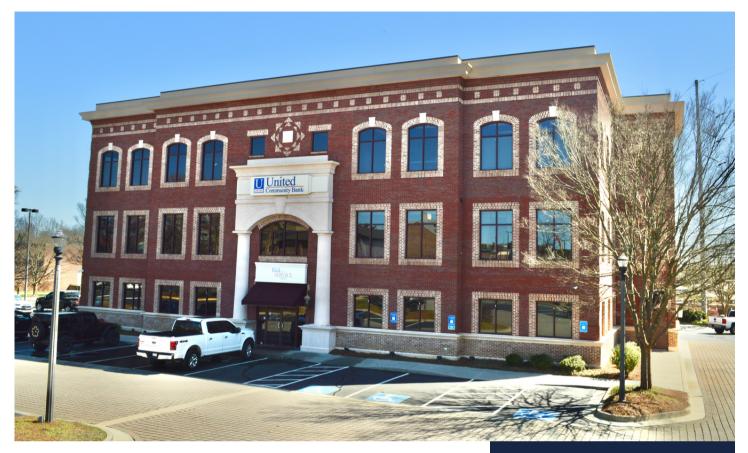

# Third Floor United Community Bank

| OFFERING SUMMARY      |                         |
|-----------------------|-------------------------|
| Lease Rate:           | \$23.00 SF/yr (FS)      |
| Building Size:        | 20,475 SF               |
| Available SF:         | 1,740 - 3,480 SF        |
| Lot Size:             | 1.77 Acres              |
| Year Built/Renovated: | 2003/2019               |
| Parking Ratio:        | 4.9/1000 SF             |
| Zoning:               | General Business        |
| Market:               | Northeast GA            |
| Submarket:            | Gainesville/Hall County |

## **PROPERTY HIGHLIGHTS**

- Premier Class "A" office space available for lease near Gainesville's thriving Central Business District
- Two 1,740 +/- SF spaces available, which can be combined for a total of 3,840 +/- square feet
- · Located in the United Community Bank building near the downtown Gainesville square
- 24/7 controlled access to the building
- Excellent visibility along Jewell Parkway, which boasts over 37,000 cars per day
- Ample parking
- Within walking distance of the downtown square and numerous area restaurants, retailers and banks
- Downtown Gainesville has seen over \$200 million of new investment and development in the immediate area including a new Courtyard Marriott, The National, Gainesville Renaissance, Midland Gainesville, Solis Gainesville, and Bourbon Brothers Restaurant and Music Venue
- The 2022 Milken Institute Report named Gainesville/Hall County Metro Area as the Top Small Metro Area in Georgia & #8 in the Nation for Best-Performing Small Metros