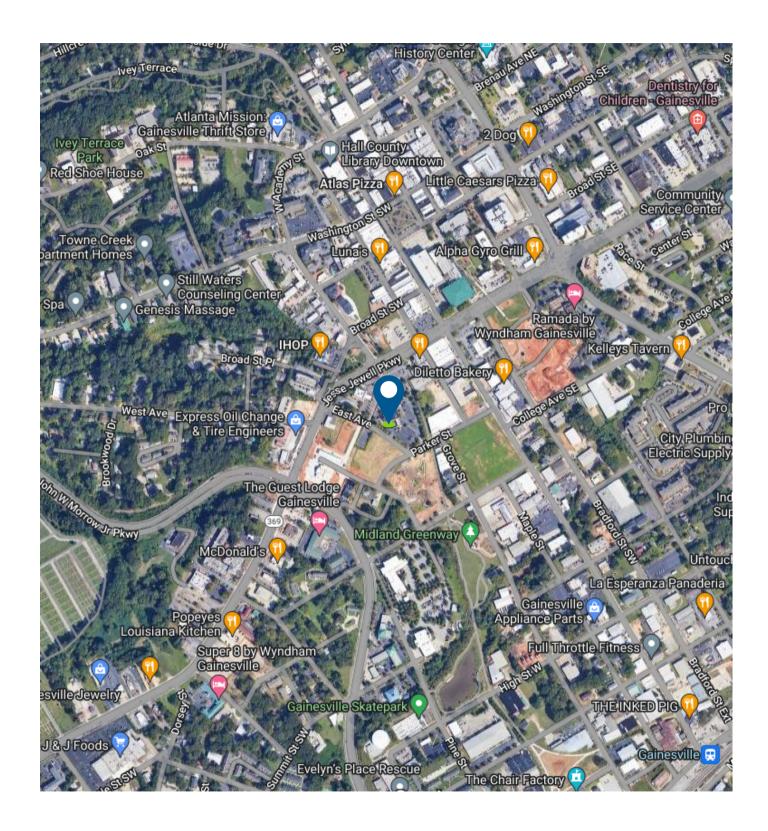

seen over \$200 million of new investment and development in the immediate area including a new Courtyard Marriott, The National, Gainesville Renaissance, Midland Gainesville, Solis Gainesville, and Bourbon Brothers Restaurant and Music Venue
- The 2022 Milken Institute Report named Gainesville/Hall County Metro Area as the Top Small Metro Area in Georgia & #8 in the Nation for Best-Performing Small Metros





351 Jesse Jewell Parkway | Gainesville, GA 30501

# **SUITE 302**













351 Jesse Jewell Parkway | Gainesville, GA 30501

## **SUITE 302**







351 Jesse Jewell Parkway | Gainesville, GA 30501

# **SUITE 303**











#### Candler Real Estate | 135 Maple Street, Gainesville, GA 30501 | 770-988-6383 | www.candlerre.com



351 Jesse Jewell Parkway | Gainesville, GA 30501









Candler Real Estate 135 Maple Street, Gainesville, GA 30501 770-988-6383 www.candlerre.com

© 2022 Candler Real Estate. Information contained herein was obtained from sources deemed reliable and, while thought to be correct, have not been verified. Candler Real Estate does not guarantee the accuracy or completeness of the information presented, nor assumes any responsibility or liability for any errors or omissions therein.