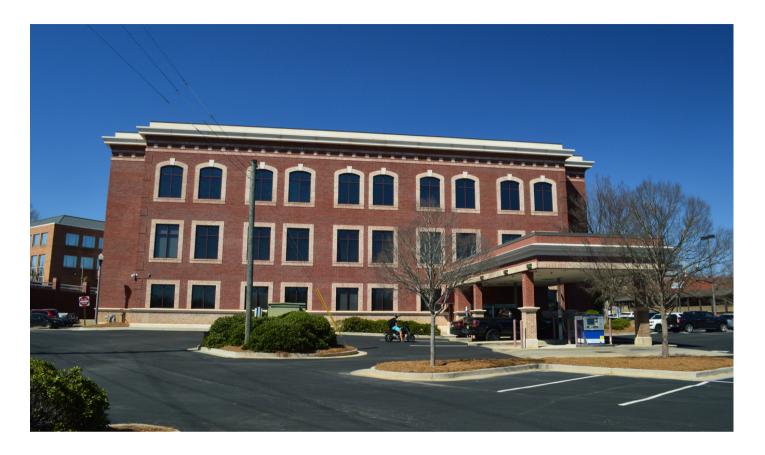

## **PROPERTY HIGHLIGHTS**

- Premier Class "A" office space available for lease near Gainesville's thriving Central Business District
- Two 1,740 +/- SF spaces available, which can be combined for a total of 3,840 +/- square feet
- · Located in the United Community Bank building near the downtown Gainesville square
- 24/7 controlled access to the building
- Excellent visibility along Jewell Parkway, which boasts over 37,000 cars per day
- Ample parking
- Within walking distance of the downtown square and numerous area restaurants, retailers and banks
- Downtown Gainesville has seen over \$200 million of new investment and development in the immediate area including a new Courtyard Marriott, The National, Gainesville Renaissance, Midland Gainesville, Solis Gainesville, and Bourbon Brothers Restaurant and Music Venue
- The 2022 Milken Institute Report named Gainesville/Hall County Metro Area as the Top Small Metro Area in Georgia & #8 in the Nation for Best-Performing Small Metros