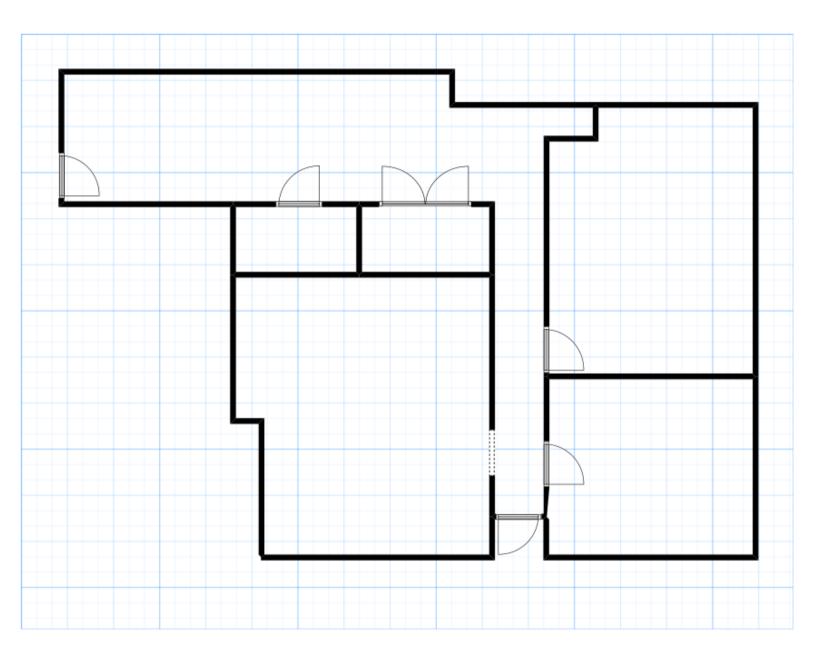

# Third Floor United Community Bank

| OFFERING SUMMARY      |                         |
|-----------------------|-------------------------|
| Lease Rate:           | \$23.00 SF/yr (FS)      |
| Building Size:        | 20,475 SF               |
| Available SF:         | 1,740 - 3,480 SF        |
| Lot Size:             | 1.77 Acres              |
| Year Built/Renovated: | 2003/2019               |
| Parking Ratio:        | 4.9/1000 SF             |
| Zoning:               | General Business        |
| Market:               | Northeast GA            |
| Submarket:            | Gainesville/Hall County |