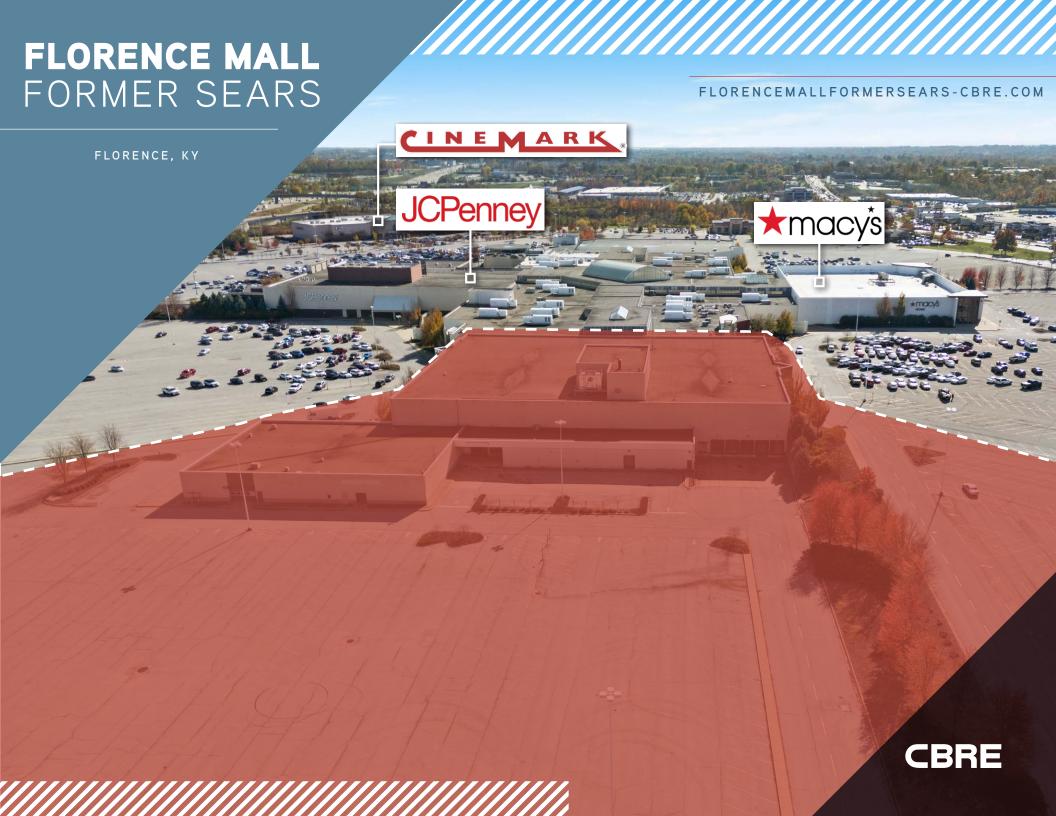

Property Name: Florence Mall Former Sears

**Location:** 2028 Florence Mall, Florence, Kentucky, 41042

Site Size: ±12.00 acres / 522,785 square feet

**Building Size:** 97,219 square feet

Year Built: 1976

**PIN:** 062.00-25-001.01

Parking 735 spaces including 10 handicap spots

**Loading Docks** 6 loading docks