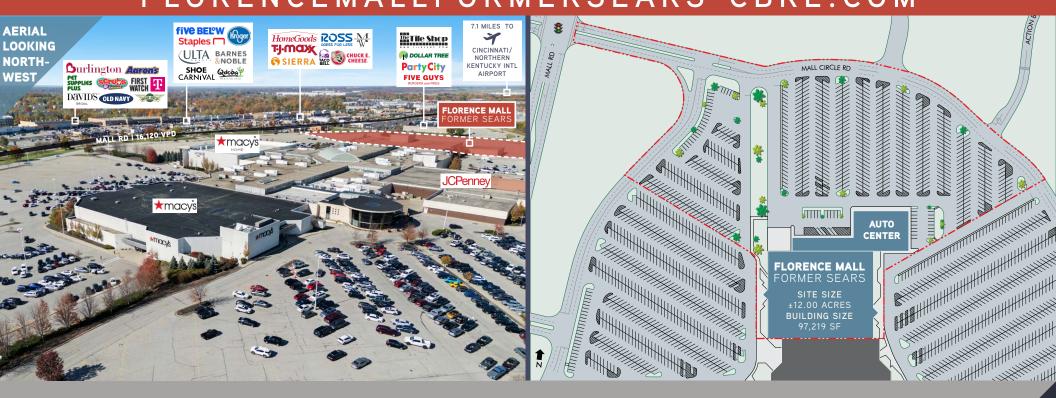

Property Name: Florence Mall Former Sears

**Location:** 2028 Florence Mall, Florence, Kentucky, 41042

Site Size: ±12.00 acres / 522,785 square feet

**Building Size:** 97,219 square feet

Year Built: 1976

**PIN:** 062.00-25-001.01

Parking 735 spaces including 10 handicap spots

**Loading Docks** 6 loading docks