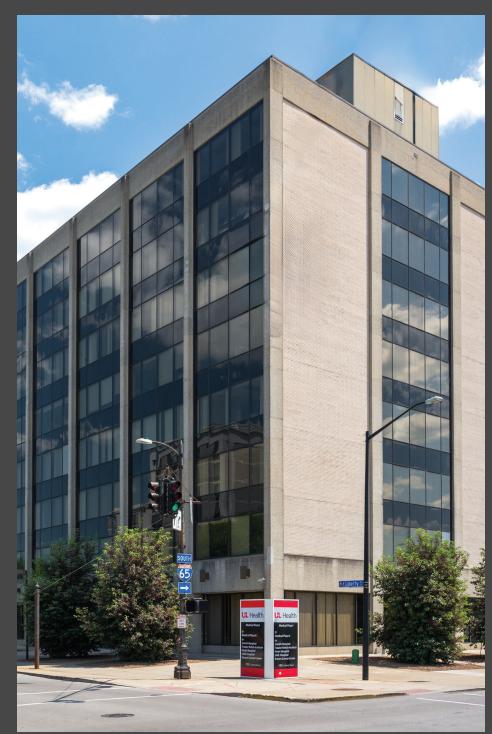

## UOFL HEALTH PLAZA ONE 100 E. Liberty Street, Louisville, KY

NTS is pleased to present UofL Health Plaza One, an exciting leasing opportunity at 100 E. Liberty Street. Built in 1968, UofL Health Plaza One features 8 floors with approximately 60,000 square feet of Outpatient Medical Space. Please see the information below and on the next page for more details: