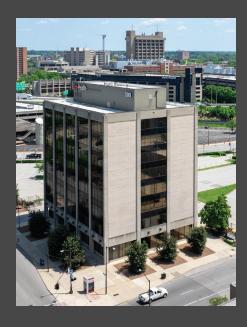

## UOFL HEALTH PLAZA ONE 100 E. Liberty Street, Louisville, KY

NTS is pleased to present UofL Health Plaza One, an exciting leasing opportunity at 100 E. Liberty Street. Built in 1968, UofL Health Plaza One features 8 floors with approximately 60,000 square feet of Outpatient Medical Space. Please see the information below and on the next page for more details: