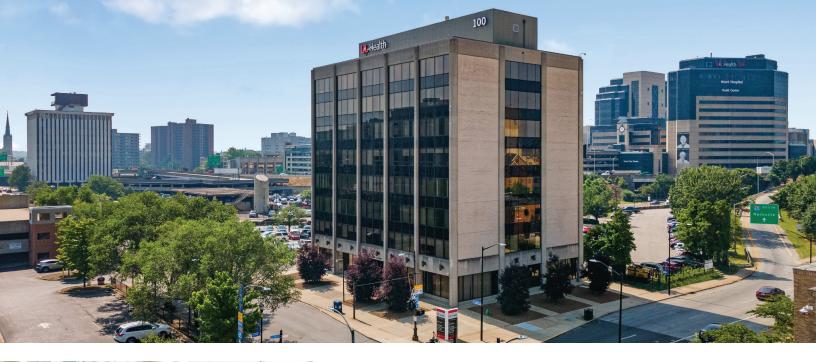

## UOFL HEALTH PLAZA ONE 100 E. Liberty Street, Louisville, KY

NTS is pleased to present UofL Health Plaza One, an exciting leasing opportunity at 100 E. Liberty Street. Built in 1968, UofL Health Plaza One features 8 floors with approximately 60,000 square feet of Outpatient Medical Space. Please see the information below and on the next page for more details:

## LOCATION HIGHLIGHTS

- UofL Health System 1,765 Beds
- Interstate 65 & Broadway ADT 141,000
- UofL Hospital is the only Level 1 Trama Center in the region.
- 5-Mile Radius Total Population: 262,651

Healthpeak | NYSE