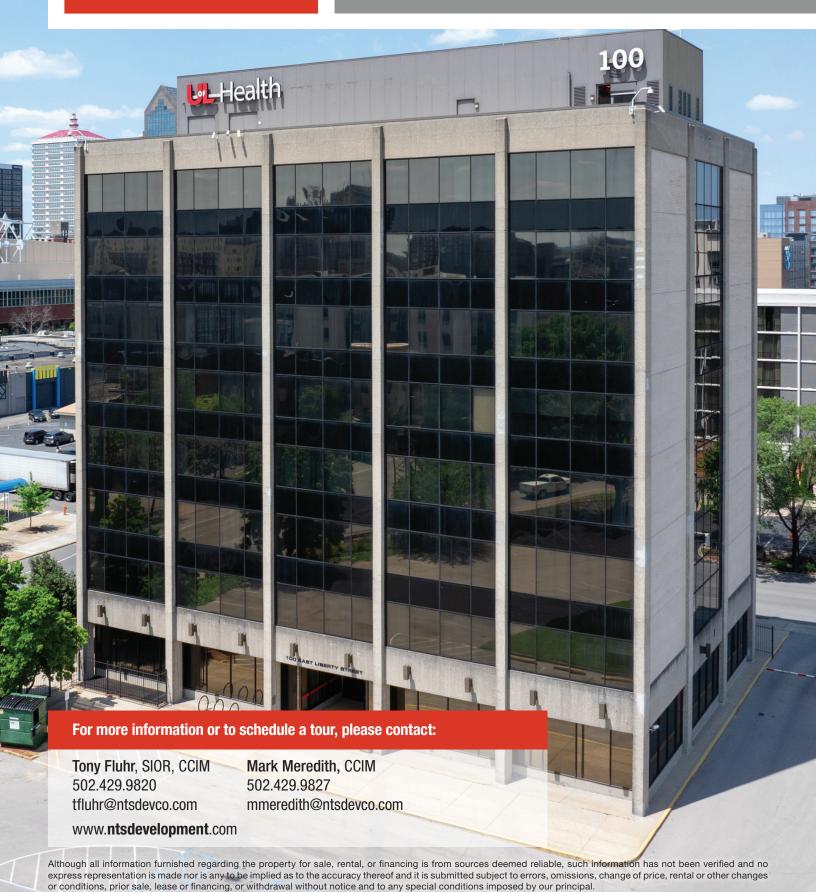

## UOFL HEALTH PLAZA ONE 100 E. Liberty Street, Louisville, KY

NTS is pleased to present UofL Health Plaza One, an exciting leasing opportunity at 100 E. Liberty Street. Built in 1968, UofL Health Plaza One features 8 floors with approximately 60,000 square feet of Outpatient Medical Space. Please see the information below and on the next page for more details:

## For more information or to schedule a tour, please contact:

Tony Fluhr, SIOR, CCIM 502.429.9820 tfluhr@ntsdevco.com Mark Meredith, CCIM 502.429.9827 mmeredith@ntsdevco.com

www.ntsdevelopment.com

Although all information furnished regarding the property for sale, rental, or financing is from sources deemed reliable, such information has not been verified and no express representation is made nor is any to be implied as to the accuracy thereof and it is submitted subject to errors, omissions, change of price, rental or other changes or conditions, prior sale, lease or financing, or withdrawal without notice and to any special conditions imposed by our principal.