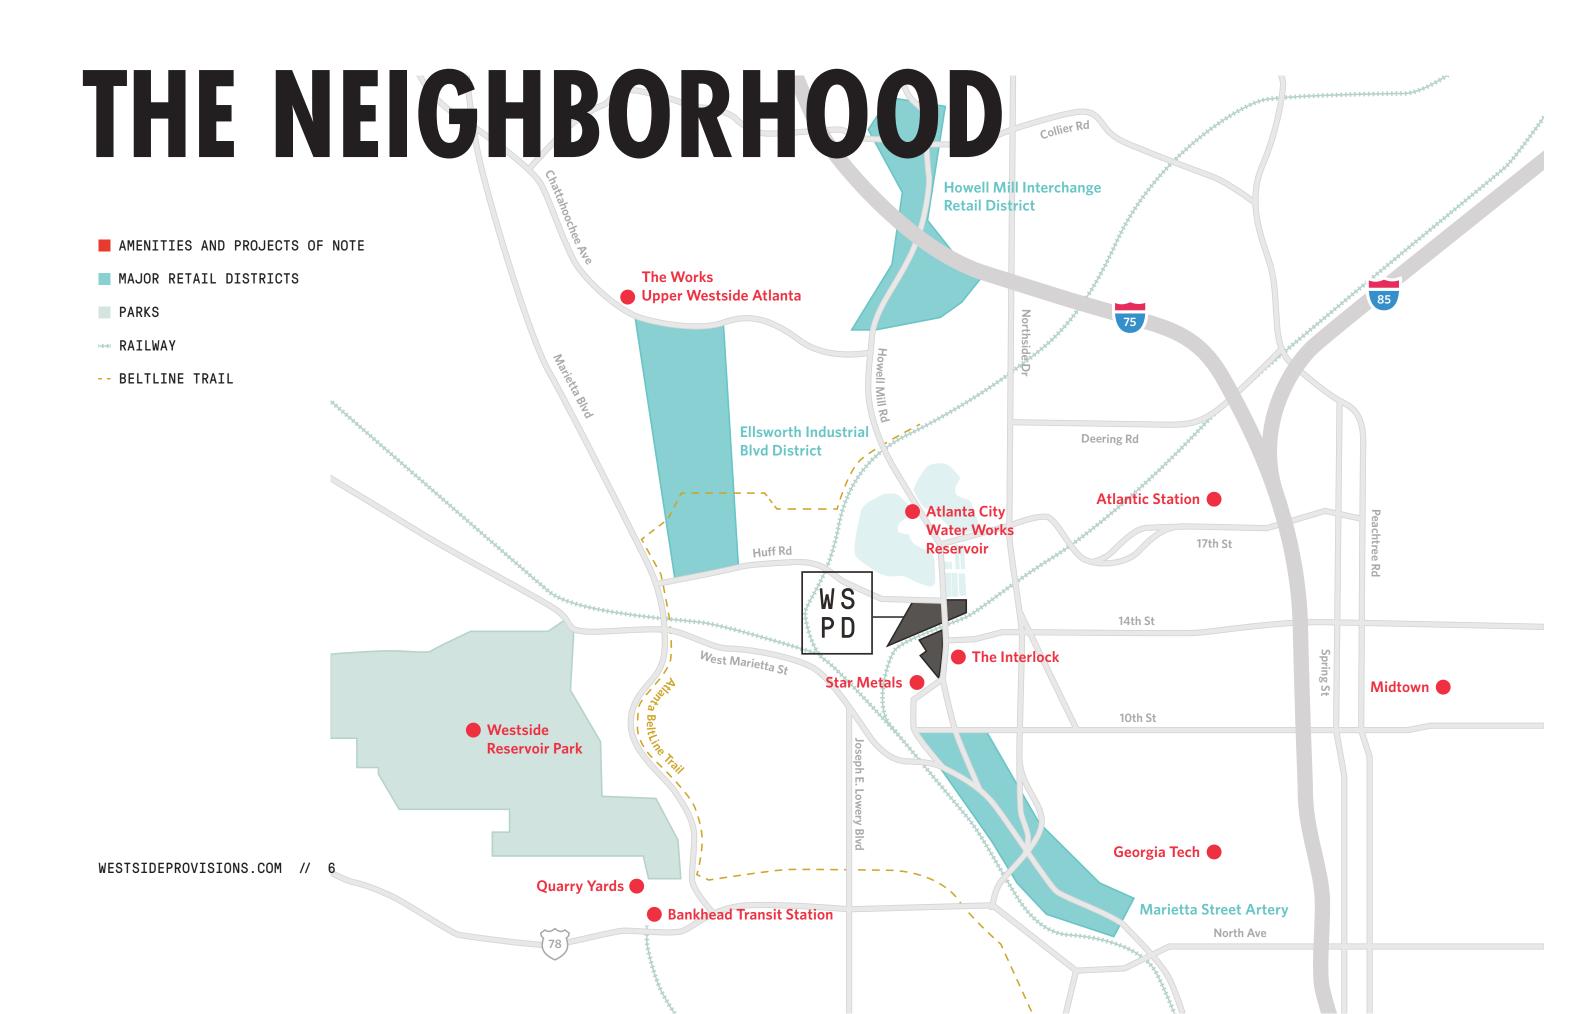

WESTSIDEPROVISIONS.COM // 2

- 258,000 SF of retail & office space
- 94 residential condo units on-site
- Located in rapidly growing West Midtown near Georgia Tech, Westside Reservoir Park and the future Atlanta BeltLine trail
- Home to neighborhood events & programming
- Ample covered and street parking