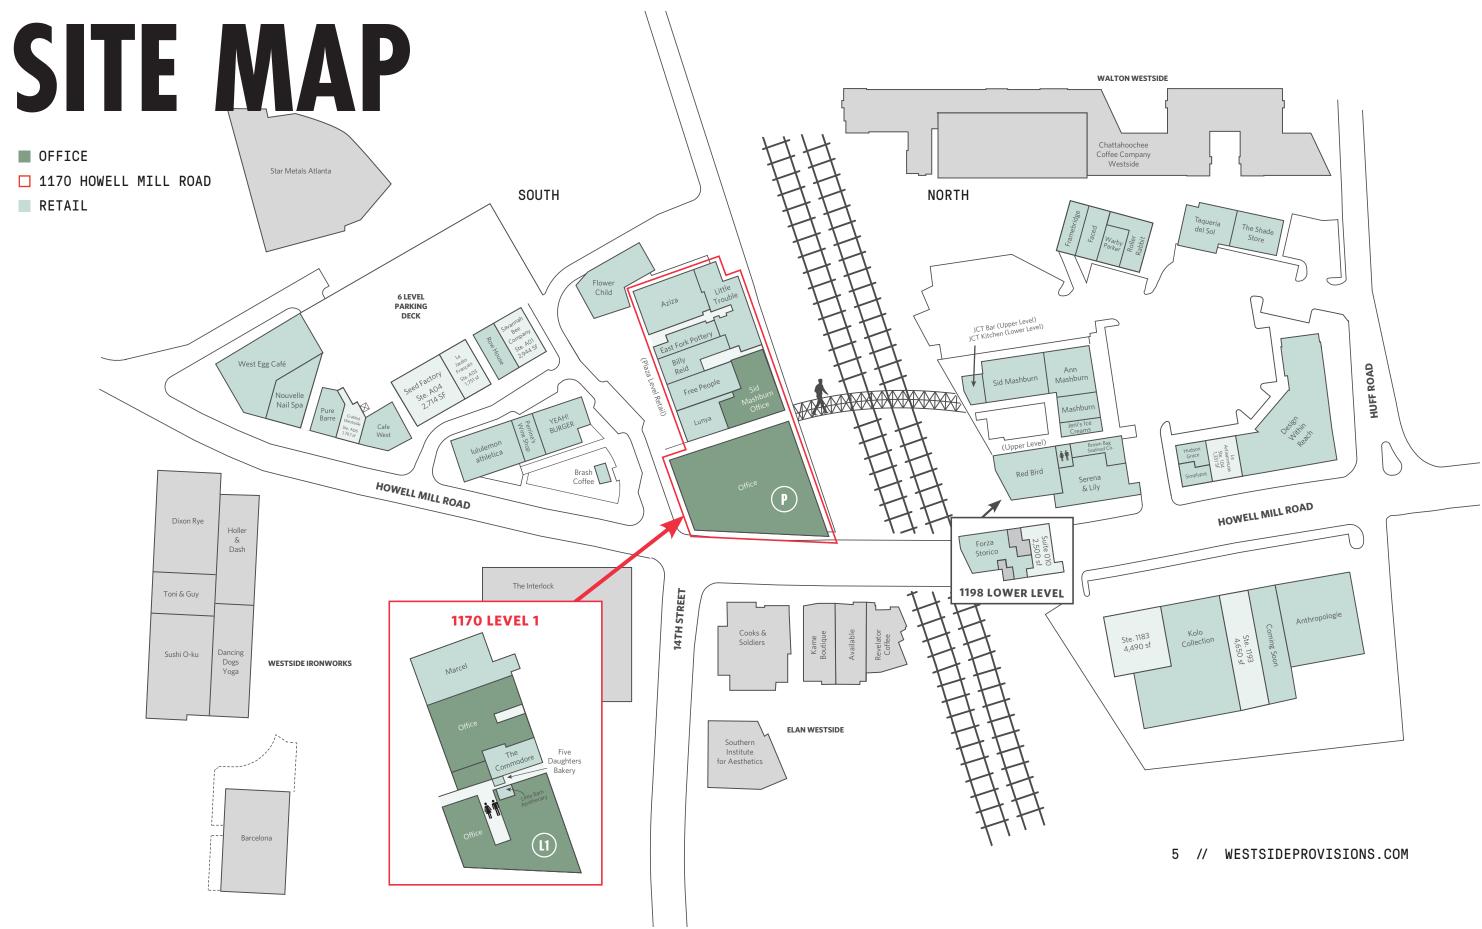

t of the surrounding Westside district. The District features a magnetic assortment of boutique retail, showroom, and restaurant spaces as well as sophisticated office spaces and elegant condominium units. The historic heart of Westside Provisions was once the site of Atlanta's first meat-packing facility.





WESTSIDEPROVISIONS.COM // 2



- 258,000 SF of retail & office space
- 94 residential condo units on-site
- Located in rapidly growing West Midtown near Georgia Tech, Westside Reservoir Park and the future Atlanta BeltLine trail
- Home to neighborhood events & programming
- Ample covered and street parking







WESTSIDEPROVISIONS.COM // 3

## HISTORIC LOFT OFFICES



### BREAKFAST **4 OPTIONS** LUNCH 9 Options DINNER **12 OPTIONS** DRINKS 9 OPTIONS



WESTSIDEPROVISIONS.COM // 4





# **SUITE 310**



WESTSIDEPROVISIONS.COM // 7



## 4,658 SF





FOUNDRY COMMERCIAL JOHN NEAL SCOTT | JNS@FOUNDRYCOMMERCIAL.COM | 404.218.1691 GRACE THOMPSON | GRACE.THOMPSON@FOUNDRYCOMMERCIAL.COM | 404.245.2312

WWW.WESTSIDEPROVISIONS.COM