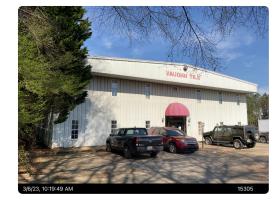

2.41 Acres total and 2 buildings

Daily Traffic Count 26,300 - 29,300

Parking to accommodate both tractor trailers and vehicles.

Building 1 contains 22,500 sq ft: 14 offices, 6 bathrooms (2 are full baths), large conference room, server room, gracious lobby area and showroom, 2 kitchens, warehouse managers office, 3 A/C units, 2 storage rooms, additional warehouse/utility storage, 5 roll up doors, and 2 loading docks.

Building 2 offers: 2 roll up doors with trailer and one additional roll up door, office space, additional access door, rock and stucco front finishes, a propane tank and large parking lot.

Racking systems, propane tank, 2 fork lifts and office furniture remain.