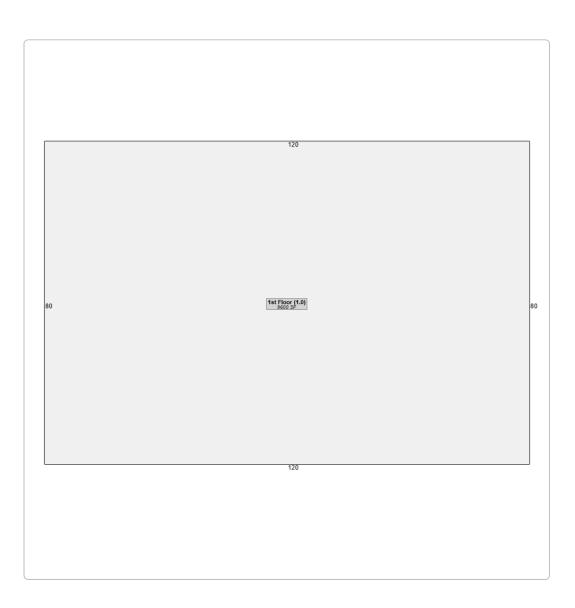

### **Commercial Improvement Information**

Description Warehouse-Storage-Avg \$437,100 Value

**Actual Year Built** 1997 **Effective Year Built** 

9750 **Square Feet** 

Wall Height

Wall Frames **Exterior Wall** Roof Cover Interior Walls Floor Construction Floor Finish Ceiling Finish Lighting Heating

Number of Buildings 1

Office-Avg \$738,530 Description Value 2003

**Actual Year Built Effective Year Built** 

9000 Square Feet

Wall Height

Wall Frames **Exterior Wall** Roof Cover Interior Walls Floor Construction Floor Finish Ceiling Finish Lighting Heating

Number of Buildings 1

Description Warehouse-Storage-Avg

Value \$517,870 Actual Year Built 2006 **Effective Year Built** 

**Square Feet** 9600 Wall Height 22
Wall Frames
Exterior Wall
Roof Cover
Interior Walls
Floor Construction
Floor Finish
Ceiling Finish
Lighting
Heating
Number of Buildings 1