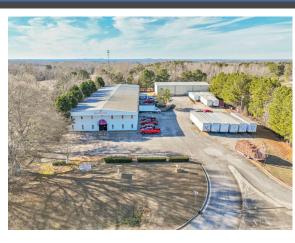

# Generous Commercial Space For Sale With 200+/- Road Frontage Along Carrollton Villa Rica Hwy

Close proximity to:

I-20 (exit 24) 5.2 miles

3.8 miles to Hwy 166 E

10.4 miles to US Hwy 27/GA 16 Carrolton/Lagrange

2.41 Acres total and 2 buildings

Daily Traffic Count 26,300 - 29,300

Parking to accommodate both tractor trailers and vehicles.

Building 1 contains 22,500 sq ft: 14 offices, 6 bathrooms (2 are full baths), large conference room, server room, gracious lobby area and showroom, 2 kitchens, warehouse managers office, 3 A/C units, 2 storage rooms, additional warehouse/utility storage, 5 roll up doors, and 2 loading docks.

Building 2 offers: 2 roll up doors with trailer and one additional roll up door, office space, additional access door, rock and stucco front finishes, a propane tank and large parking lot.

Racking systems, propane tank, 2 fork lifts and office furniture remain.