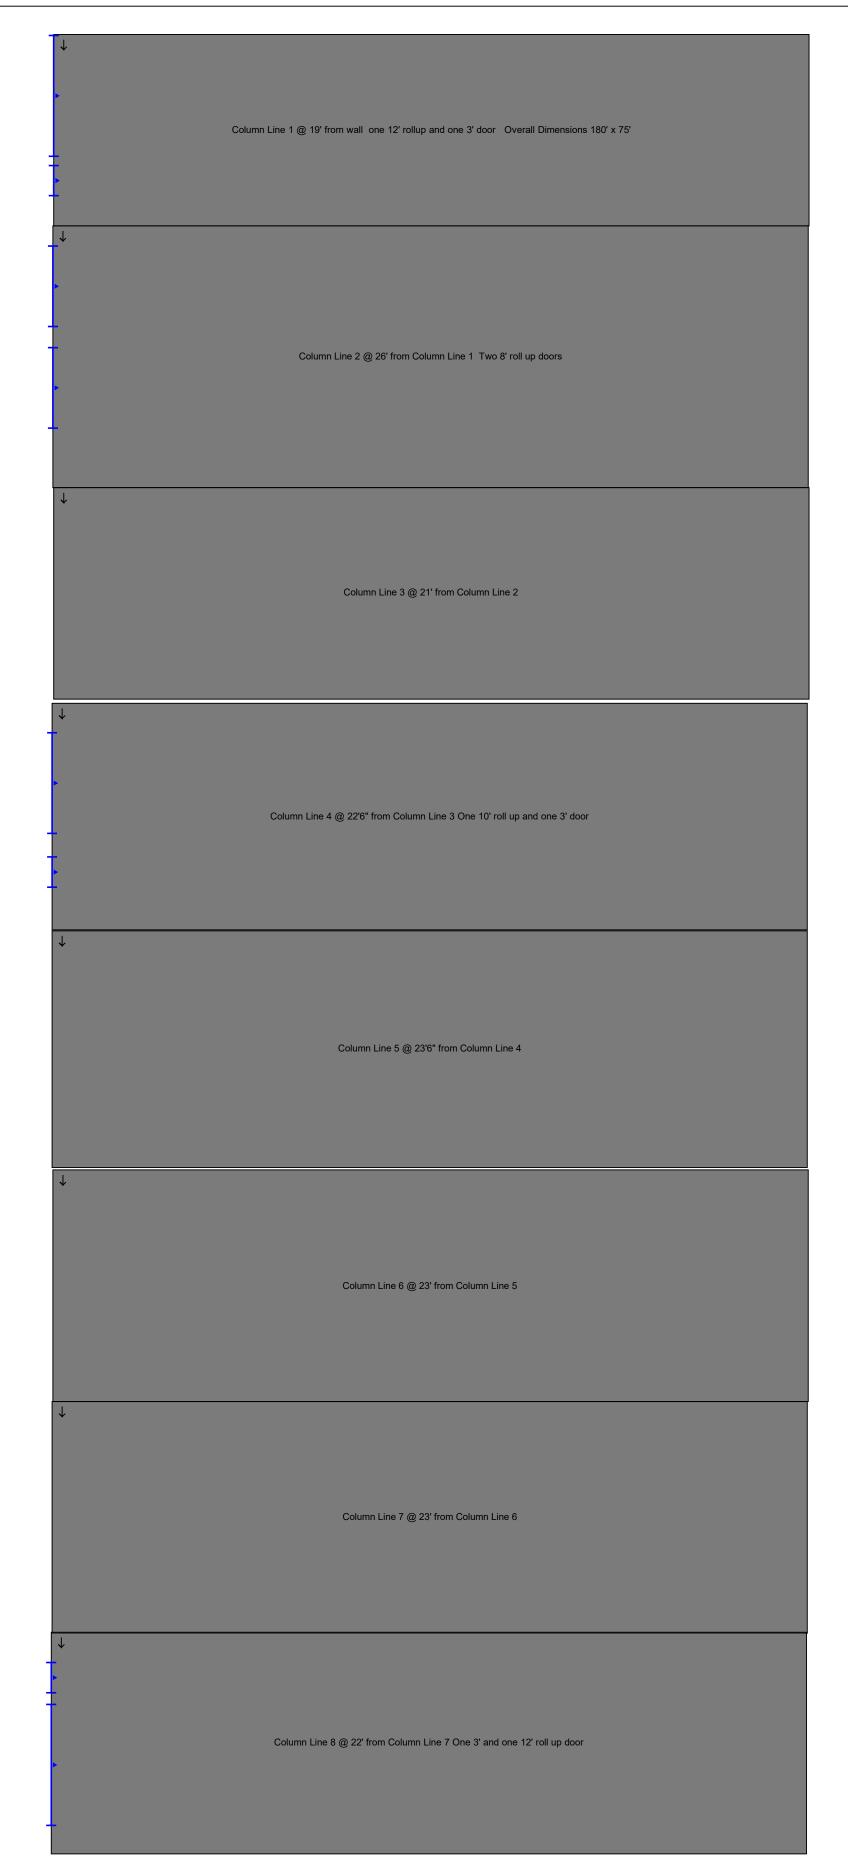

2.41 Acres total and 2 buildings

Daily Traffic Count 26,300 - 29,300

Parking to accommodate both tractor trailers and vehicles.

Building 1 contains 22,500 sq ft: 14 offices, 6 bathrooms (2 are full baths), large conference room, server room, gracious lobby area and showroom, 2 kitchens, warehouse managers office, 3 A/C units, 2 storage rooms, additional warehouse/utility storage, 5 roll up doors, and 2 loading docks.

Business TypeBuilding Supplies, Warehouse,<br/>WholesaleBuilding Features<br/>Other EquipmentDelivery Door, Other<br/>Fixtures, Other, Furniture

Construction Materials Other Total Road Frontage Length 240
Cooling Fans, Electric Roof Metal