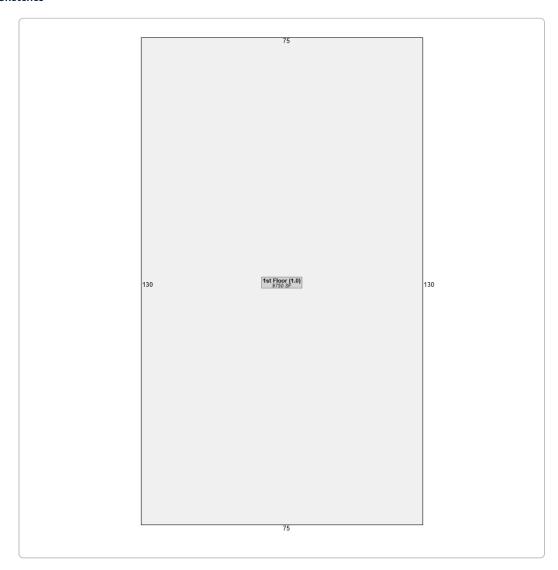

### **Commercial Improvement Information**

Description Warehouse-Storage-Avg \$437,100 Value

**Actual Year Built** 1997 **Effective Year Built** 

9750 **Square Feet** 

Wall Height

Wall Frames **Exterior Wall** Roof Cover Interior Walls Floor Construction Floor Finish Ceiling Finish Lighting Heating

Number of Buildings 1

Office-Avg \$738,530 Description Value 2003

**Actual Year Built Effective Year Built** 

9000 Square Feet

Wall Height

Wall Frames **Exterior Wall** Roof Cover Interior Walls Floor Construction Floor Finish Ceiling Finish Lighting Heating

Number of Buildings 1

Description Warehouse-Storage-Avg

Value \$517,870 Actual Year Built 2006 **Effective Year Built** 

**Square Feet** 9600 Wall Height 22
Wall Frames
Exterior Wall
Roof Cover
Interior Walls
Floor Construction
Floor Finish
Ceiling Finish
Lighting
Heating
Number of Buildings 1