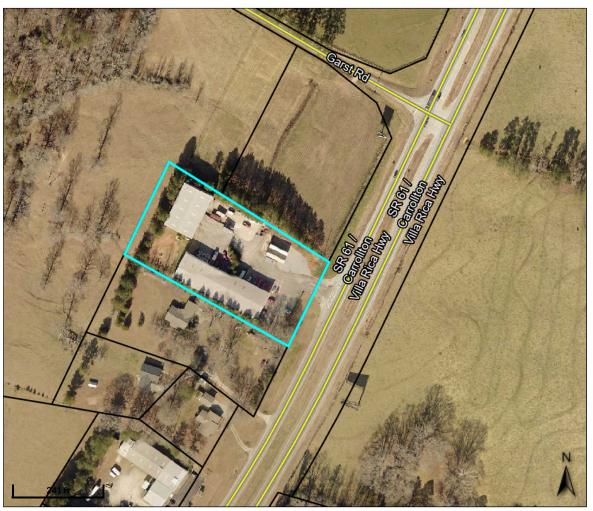

#### Legal description of Property

All that tract and parcel of land situate, lying and being in Land Lot 28, 6th District, 5th Section of Carroll County, Georgia, and being more particularly described as follows: To find the true point of beginning commence at an iron pin on the west right of way of Georgia Highway 61 at a point 455.69 feet southwest of the intersection of the west right of way of Georgia Highway 61, and the centerline of an unpaved county road, and running thence north 72 degrees 06 minutes 34 seconds west 104.32 feet to an iron pin at the true point of beginning, from said true point of beginning, running thence north 72 degrees 6 minutes 34 seconds west, 421.23 feet to an iron pin; running thence south 11 degrees 49 minutes 47 seconds west 261.05 feet to an iron pin; running thence south 74 degrees 32 minutes 46 seconds east 415.26 feet to an iron pin; running thence north 27 degrees 38 minutes 30 seconds east 200.92 feet to an iron pin at the point of beginning; containing 2.408 acres. Being the same property conveyed to Hanson, J.A. and Rudine, per Deed Book 535, Page 35 and conveyed to Vogt, George E. and June L, per Deed Book 389, Page 521 Carroll County, GA records, LESS that portion conveyed to the Department of Transportation by deed at Deed Book 535, Page 120, aforesaid records.

#### Land

| Type       | Description           | Calculation Method | Square Footage | Frontage | Depth | Acres | Lots |
|------------|-----------------------|--------------------|----------------|----------|-------|-------|------|
| Commercial | Comm-Villa Rica Hwy 4 | Acres              | 104,980        | 0        | 0     | 2.41  | 0    |