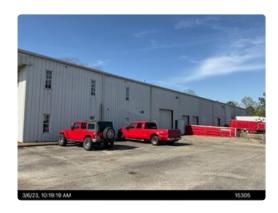

2.41 Acres total and 2 buildings

Daily Traffic Count 26,300 - 29,300

Parking to accommodate both tractor trailers and vehicles.

Building 1 contains 22,500 sq ft: 14 offices, 6 bathrooms (2 are full baths), large conference room, server room, gracious lobby area and showroom, 2 kitchens, warehouse managers office, 3 A/C units, 2 storage rooms, additional warehouse/utility storage, 5 roll up doors, and 2 loading docks.

Building 2 offers: 2 roll up doors with trailer and one additional roll up door, office space, additional access door, rock and stucco front finishes, a propane tank and large parking lot.

Racking systems, propane tank, 2 fork lifts and office furniture remain.