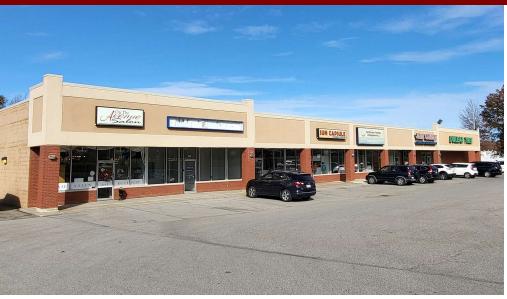

## 1,200-2,400± SF MIXED-USE SPACE

College Plaza | 2018-2036 E. 38th Street | Erie, PA 16510

1,200± SF **Available** 

#### PROPERTY HIGHLIGHTS

- 1,200-2,400± SF Mixed-Use Space For Lease
- Join Dollar Tree, On The Avenue Salon, Sun Capsule & Jade Garden At College Plaza
- Zoned C-1, Local Commercial District (City Of Erie)
- Offering Many Potential Uses: Office, Retail, Restaurant, Fitness Center, Pet Grooming & More
- Excellent Signage & Visibility With 13,000 Average Daily Traffic (PennDOT - 2022 Count Year)
- Within 1 Mile Of Major Retailers: Taco Bell, Dollar General, Tops Friendly Markets, McDonalds, Walmart, Marco's Pizza, Subway, Cost Cutters & More
- Abundant Off Street Parking 129± Space Paved Lot
- Offered At \$13.00/SF/YR NNN
- NNN Estimated At \$3.92/SF/YR Based On 2023