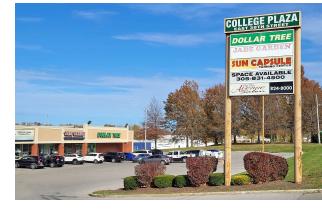

## 1,200-2,400± SF MIXED-USE SPACE

College Plaza | 2018-2036 E. 38th Street | Erie, PA 16510

1,200± SF **Available** 

#### PROPERTY HIGHLIGHTS

- 1,200-2,400± SF Mixed-Use Space For Lease
- Join Dollar Tree, On The Avenue Salon, Sun Capsule & Jade Garden At College Plaza
- Zoned C-1, Local Commercial District (City Of Erie)
- Offering Many Potential Uses: Office, Retail, Restaurant, Fitness Center, Pet Grooming & More
- Excellent Signage & Visibility With 13,000 Average Daily Traffic (PennDOT - 2022 Count Year)
- Within 1 Mile Of Major Retailers: Taco Bell, Dollar General, Tops Friendly Markets, McDonalds, Walmart, Marco's Pizza, Subway, Cost Cutters & More
- Abundant Off Street Parking 129± Space Paved Lot
- Offered At \$13.00/SF/YR NNN
- NNN Estimated At \$3.92/SF/YR Based On 2023