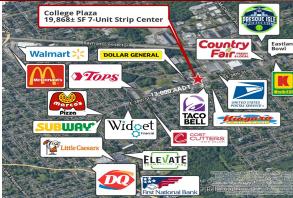

#### PROPERTY HIGHLIGHTS

- 1,200-2,400± SF Mixed-Use Space For Lease
- Join Dollar Tree, On The Avenue Salon, Sun Capsule & Jade Garden At College Plaza
- Zoned C-1, Local Commercial District (City Of Erie)
- Offering Many Potential Uses: Office, Retail, Restaurant, Fitness Center, Pet Grooming & More
- Excellent Signage & Visibility With 13,000 Average Daily Traffic (PennDOT - 2022 Count Year)
- Within 1 Mile Of Major Retailers: Taco Bell, Dollar General, Tops Friendly Markets, McDonalds, Walmart, Marco's Pizza, Subway, Cost Cutters & More
- Abundant Off Street Parking 129± Space Paved Lot
- Offered At \$13.00/SF/YR NNN
- NNN Estimated At \$3.92/SF/YR Based On 2023