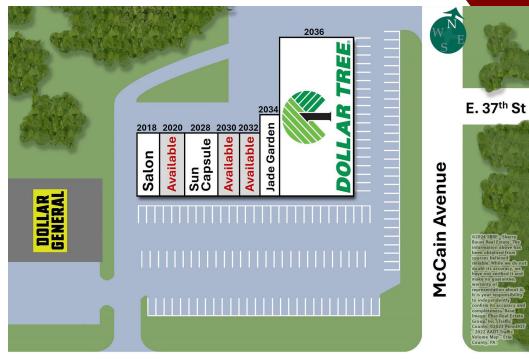

#### AVAILABLE SPACES

|   | SUITE               | SIZE (SF)        | LEASE RATE    | DESCRIPTION                                                                                                                                                                                                                                                                                                                                                                                                    |
|---|---------------------|------------------|---------------|----------------------------------------------------------------------------------------------------------------------------------------------------------------------------------------------------------------------------------------------------------------------------------------------------------------------------------------------------------------------------------------------------------------|
| ٠ | 2030 E. 38th Street | 1,200 - 2,400 SF | \$13.00 SF/yr | 1,200± SF mixed-use space for lease at College Plaza. Former chiropractic office. Layout includes waiting area, reception, 5 offices, open area, 2 restrooms & back storage area. 10' ceilings. 3D tour & floor plan available. Offered at \$13.00/SF/YR – NNN. NNN estimated at \$3.92/SF/YR based on 2023. Tenant pays approximately \$1,692/month (base rent + NNN) + utilities. Up to 2,400± SF available. |
| • | 2032 E. 38th Street | 1,200 - 2,400 SF | \$13.00 SF/yr | 1,200± SF mixed-use space for lease at College Plaza. Mostly open layout with 2 restrooms & back storage area. Offered at \$13.00/SF/YR – NNN. NNN estimated at \$3.92/SF/YR based on 2023. Tenant pays approximately \$1,692/month (base rent + NNN) + utilities. Up to 2,400± SF available.                                                                                                                  |