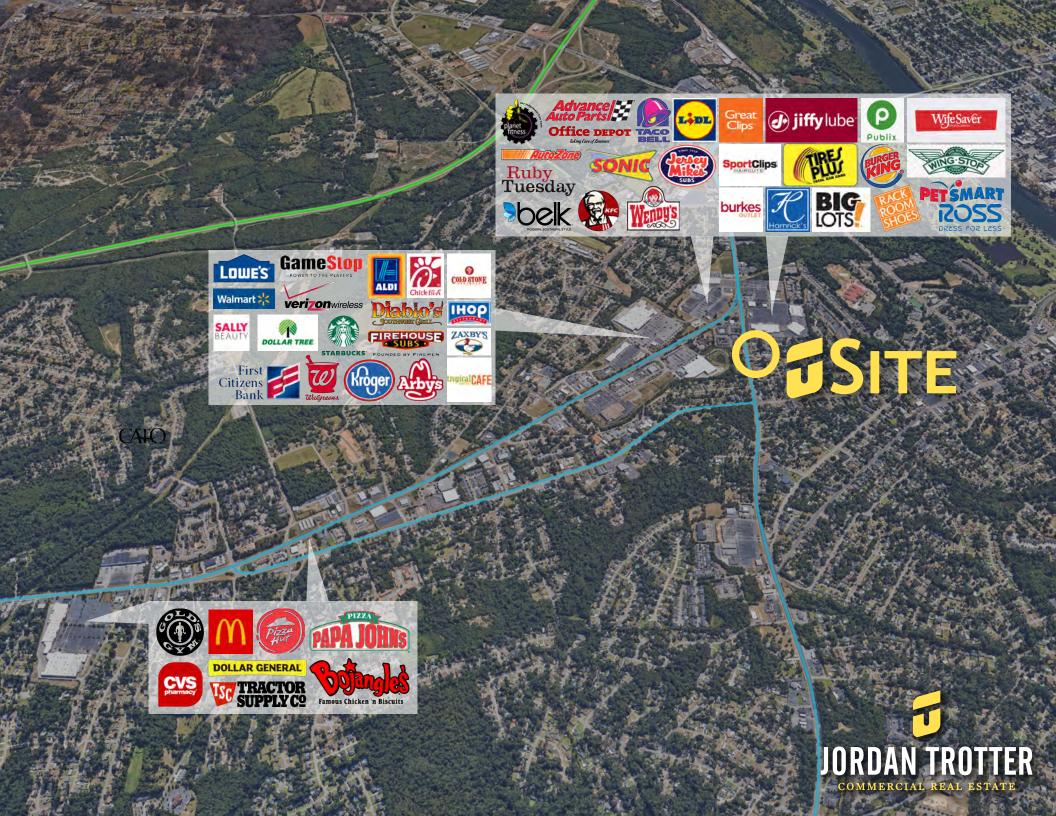

## 216 Martintown Road, North Augusta, SC 29841 | Land for Sale

\$159,000 APN | 007-07-17-003 0.47 Acres

**Ryan Martin** ryan@jordantrotter.com 706•736•1031

This 0.47 acre lot is located on East Martintown Road located in between Georgia Avenue and Atomic Road. This property sits amid nearby established retail including: Wendy's, Gregg's Gas Plus, KFC, Wife Saver, Lidl, Office Depot, Ruby Tuesday, Big Lots, Publix, Badcock Furniture, Publix, Belk, Walmart, Lowe's and more. The parcel is zoned retail and has a developed parking lot with foundation, curb and gutter, paving and water retention is in place. Perfect for office or retail development.