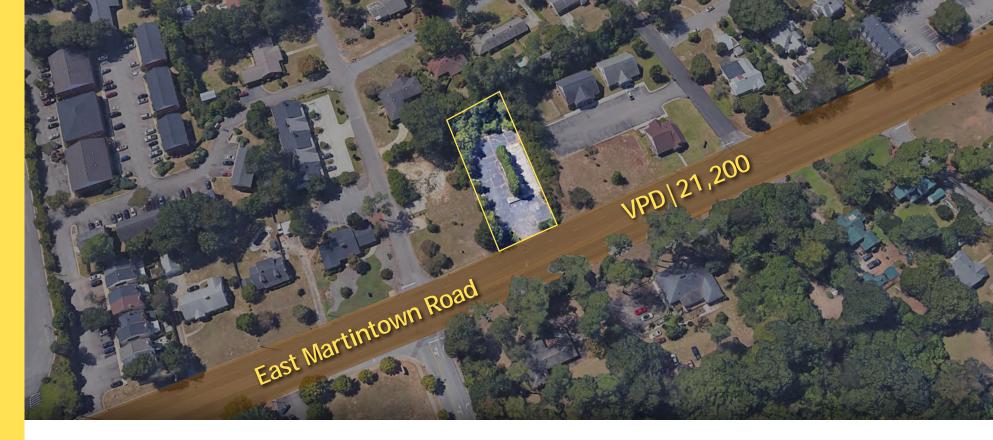

## 216 Martintown Road, North Augusta, SC 29841 | Land for Sale

\$159,000 APN | 007-07-17-003 0.47 Acres

**Ryan Martin** ryan@jordantrotter.com 706•736•1031

This 0.47 acre lot is located on East Martintown Road located in between Georgia Avenue and Atomic Road. This property sits amid nearby established retail including: Wendy's, Gregg's Gas Plus, KFC, Wife Saver, Lidl, Office Depot, Ruby Tuesday, Big Lots, Publix, Badcock Furniture, Publix, Belk, Walmart, Lowe's and more. The parcel is zoned retail and has a developed parking lot with foundation, curb and gutter, paving and water retention is in place. Perfect for office or retail development.