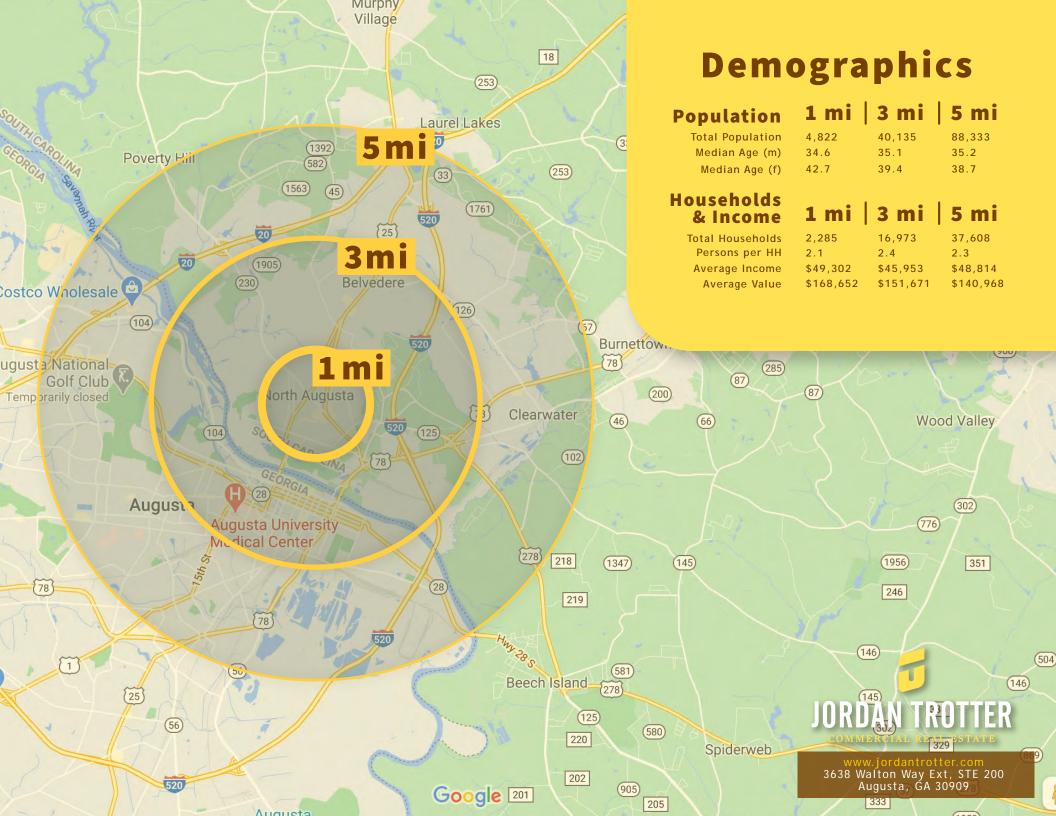

## 216 Martintown Road, North Augusta, SC 29841 | Land for Sale

\$159,000 APN | 007-07-17-003 0.47 Acres

**Ryan Martin** ryan@jordantrotter.com 706•736•1031

This 0.47 acre lot is located on East Martintown Road located in between Georgia Avenue and Atomic Road. This property sits amid nearby established retail including: Wendy's, Gregg's Gas Plus, KFC, Wife Saver, Lidl, Office Depot, Ruby Tuesday, Big Lots, Publix, Badcock Furniture, Publix, Belk, Walmart, Lowe's and more. The parcel is zoned retail and has a developed parking lot with foundation, curb and gutter, paving and water retention is in place. Perfect for office or retail development.