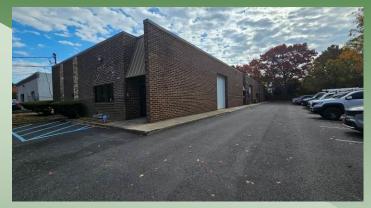

## For Sale | Industrial 105 Carlough Road, Bohemia NY 11716

Building Size:  $8,000 \text{ sf} \pm$ 

Lot Size: 0.58 acres  $\pm$ 

Offices:  $15\% \pm$ 

Ceiling Height: 14'±

Drive-Ins: 3

Heat: Oil

Power:  $600 \text{ amps} \pm (3 \text{ Phase})$ 