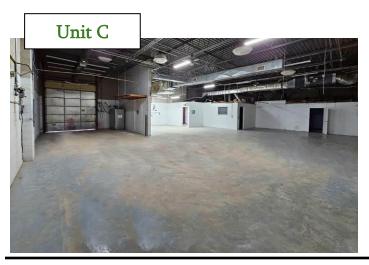

Asking Sale Price: \$ 2,400,000 Approximate Taxes: \$ 16,688.46

- IDEAL USER / INVESTOR
- 3 Units 2,000 sf / 2,500 sf / 3,500 sf
- Tenant in 2,500 sf paying \$14.85 psf. Leased till 11/2027 (with option)
- Ample Parking
- Located Between Veterans Memorial Highway & Sunrise Highway