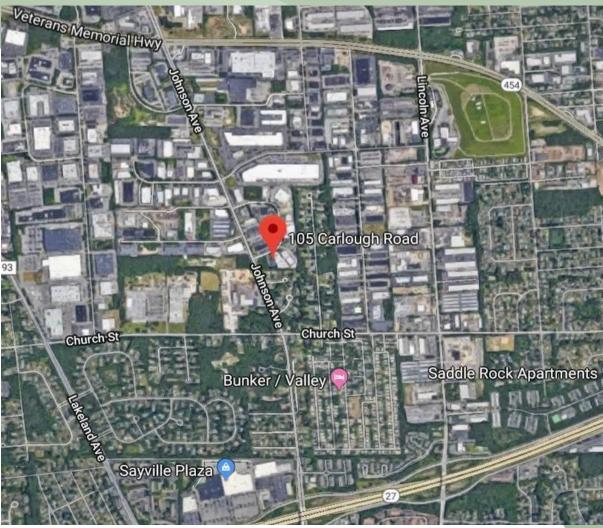

## For Sale | Industrial 105 Carlough Road, Bohemia NY 11716

Building Size:  $8,000 \text{ sf} \pm$ 

Lot Size: 0.58 acres  $\pm$ 

Offices:  $15\% \pm$ 

Ceiling Height: 14'±

Drive-Ins: 3

Heat: Oil

Power:  $600 \text{ amps} \pm (3 \text{ Phase})$ 

Asking Sale Price: \$ 2,400,000 Approximate Taxes: \$ 16,688.46

- IDEAL USER / INVESTOR
- 3 Units 2,000 sf / 2,500 sf / 3,500 sf
- Tenant in 2,500 sf paying \$14.85 psf. Leased till 11/2027 (with option)
- Ample Parking
- Located Between Veterans Memorial Highway & Sunrise Highway

# For Sale | Industrial 105 Carlough Road, Bohemia NY 11716

www.metrorealtyservices.com