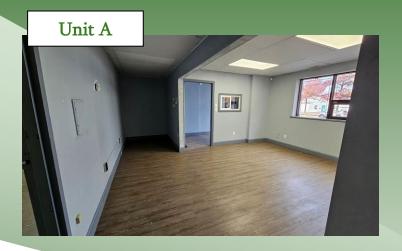

Asking Sale Price: \$ 2,400,000 Approximate Taxes: \$ 16,688.46

- IDEAL USER / INVESTOR
- 3 Units 2,000 sf / 2,500 sf / 3,500 sf
- Tenant in 2,500 sf paying \$14.85 psf. Leased till 11/2027 (with option)
- Ample Parking
- Located Between Veterans Memorial Highway & Sunrise Highway