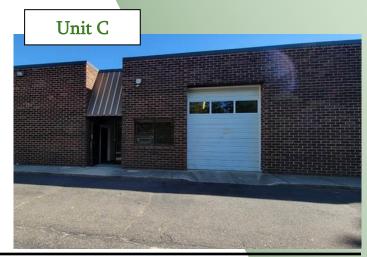

Asking Sale Price: \$ 2,400,000 Approximate Taxes: \$ 16,688.46

- IDEAL USER / INVESTOR
- 3 Units 2,000 sf / 2,500 sf / 3,500 sf
- Tenant in 2,500 sf paying \$14.85 psf. Leased till 11/2027 (with option)
- Ample Parking
- Located Between Veterans Memorial Highway & Sunrise Highway