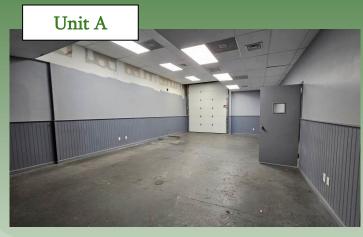

Asking Sale Price: \$ 2,400,000 Approximate Taxes: \$ 16,688.46

- IDEAL USER / INVESTOR
- 3 Units 2,000 sf / 2,500 sf / 3,500 sf
- Tenant in 2,500 sf paying \$14.85 psf. Leased till 11/2027 (with option)
- Ample Parking
- Located Between Veterans Memorial Highway & Sunrise Highway