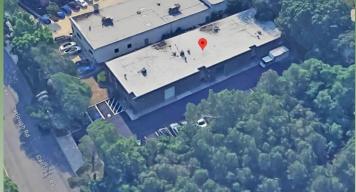

## For Sale | Industrial 105 Carlough Road, Bohemia NY 11716

Building Size:  $8,000 \text{ sf} \pm$ 

Lot Size: 0.58 acres  $\pm$ 

Offices:  $15\% \pm$ 

Ceiling Height: 14'±

Drive-Ins: 3

Heat: Oil

Power:  $600 \text{ amps} \pm (3 \text{ Phase})$ 

Asking Sale Price: \$ 2,400,000 Approximate Taxes: \$ 16,688.46

- IDEAL USER / INVESTOR
- 3 Units 2,000 sf / 2,500 sf / 3,500 sf
- Tenant in 2,500 sf paying \$14.85 psf. Leased till 11/2027 (with option)
- Ample Parking
- Located Between Veterans Memorial Highway & Sunrise Highway

# For Sale | Industrial 105 Carlough Road, Bohemia NY 11716

www.metrorealtyservices.com