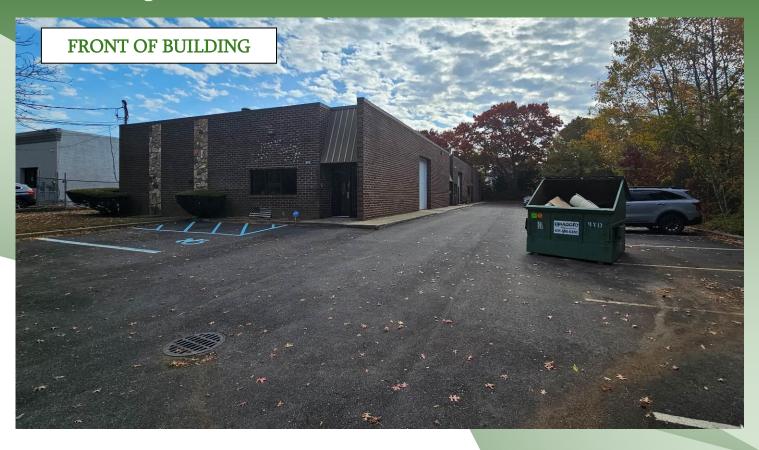

## For Sale | Industrial 105 Carlough Road, Bohemia NY 11716

Building Size:  $8,000 \text{ sf} \pm$ 

Lot Size: 0.58 acres  $\pm$ 

Offices:  $15\% \pm$ 

Ceiling Height: 14'±

Drive-Ins: 3

Heat: Oil

Power:  $600 \text{ amps} \pm (3 \text{ Phase})$ 

Asking Sale Price: \$ 2,400,000 Approximate Taxes: \$ 16,688.46

- IDEAL USER / INVESTOR
- 3 Units 2,000 sf / 2,500 sf / 3,500 sf
- Tenant in 2,500 sf paying \$14.85 psf. Leased till 11/2027 (with option)
- Ample Parking
- Located Between Veterans Memorial Highway & Sunrise Highway

# For Sale | Industrial 105 Carlough Road, Bohemia NY 11716

www.metrorealtyservices.com