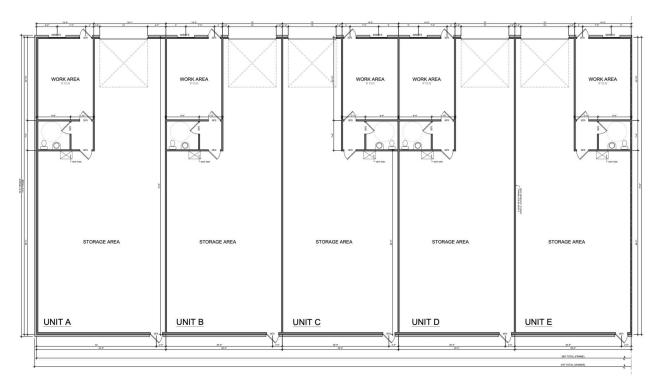

### **OFFERING SUMMARY**

| Lease Rate:          | \$2,000.00 per month<br>(MG) |
|----------------------|------------------------------|
| Available SF:        | (9) 2,250 SF Units           |
| Building SF:         | 20,250 SF                    |
| Grade Level<br>Door: | 1 per unit (12' X 14')       |
| Lot Size:            | +/- 1.75 Acres               |
| Submarket:           | Southwest                    |
| Zoning:              | I-2                          |

### **PROPERTY HIGHLIGHTS**

- Contiguous space ranging from 2,250 to 20,250 square feet can be achieved through the utilization of adaptable floor plans.
- Prime location with high visibility providing easy access to Interstate 40, 44 and 240
- Featuring an ample clear height of 14 16 feet, this space readily accommodates a diverse array of business operations.
- Each unit comprised of office space, a bathroom, and a 12' X 14' overhead grade-level door.
- Spacious concrete parking lot provides an abundance of parking