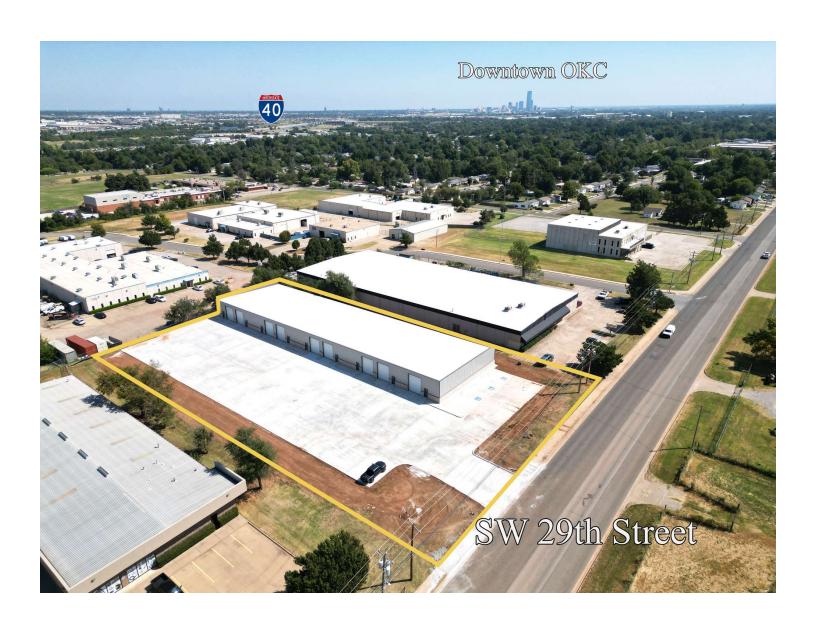

#### **LOCATION OVERVIEW**

Conveniently located directly off SW 29th Street, less than a mile east of S Meridian Avenue