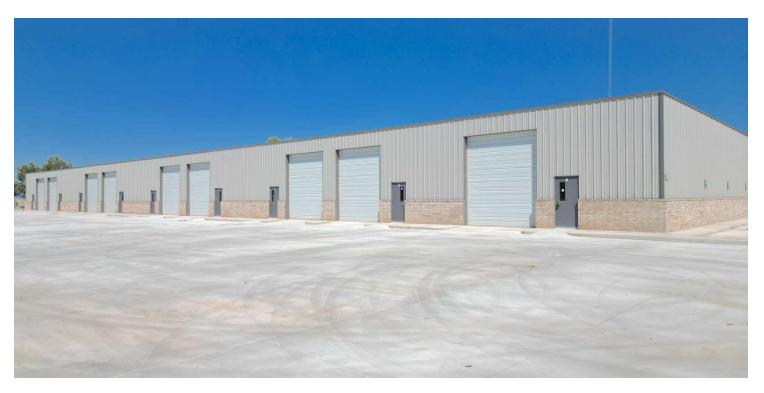

### **PROPERTY HIGHLIGHTS**

- Contiguous space ranging from 2,250 to 20,250 square feet can be achieved through the utilization of adaptable floor plans.
- Prime location with high visibility providing easy access to Interstate 40, 44 and 240
- Featuring an ample clear height of 14 16 feet, this space readily accommodates a diverse array of business operations.
- Each unit comprised of office space, a bathroom, and a 12' X 14' overhead grade-level door.
- Spacious concrete parking lot provides an abundance of parking