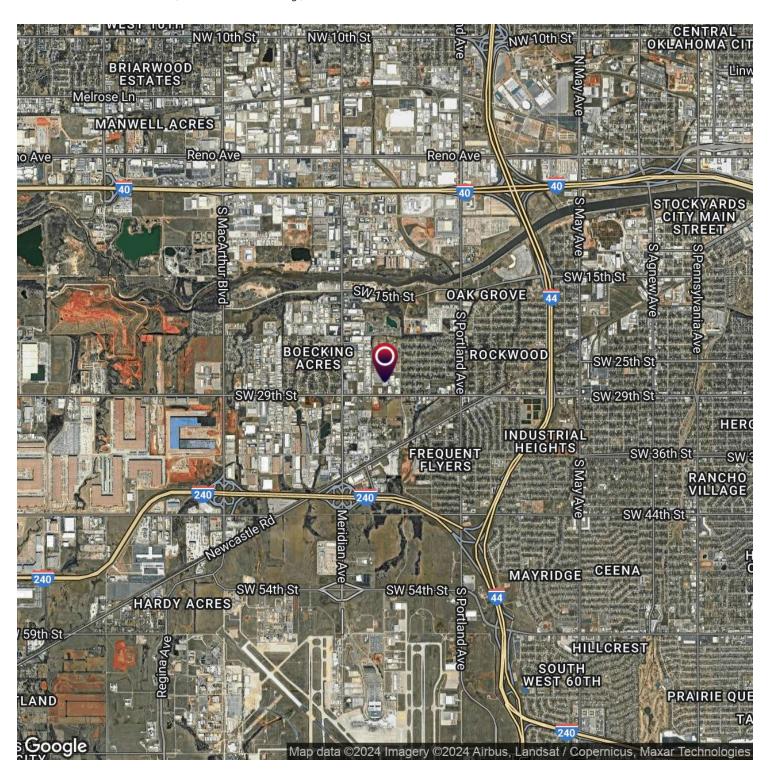

4201 SW 29th Street, Oklahoma City, OK 73119

#### **LOCATION OVERVIEW**

Conveniently located directly off SW 29th Street, less than a mile east of S Meridian Avenue