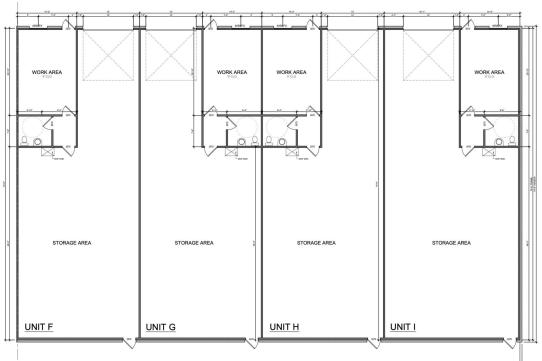

### **OFFERING SUMMARY**

| Lease Rate:          | \$2,000.00 per month<br>(MG) |
|----------------------|------------------------------|
| Available SF:        | (9) 2,250 SF Units           |
| Building SF:         | 20,250 SF                    |
| Grade Level<br>Door: | 1 per unit (12' X 14')       |
| Lot Size:            | +/- 1.75 Acres               |
| Submarket:           | Southwest                    |
| Zoning:              | I-2                          |

### **PROPERTY HIGHLIGHTS**

- Contiguous space ranging from 2,250 to 20,250 square feet can be achieved through the utilization of adaptable floor plans.
- Prime location with high visibility providing easy access to Interstate 40, 44 and 240
- Featuring an ample clear height of 14 16 feet, this space readily accommodates a diverse array of business operations.
- Each unit comprised of office space, a bathroom, and a 12' X 14' overhead grade-level door.
- Spacious concrete parking lot provides an abundance of parking