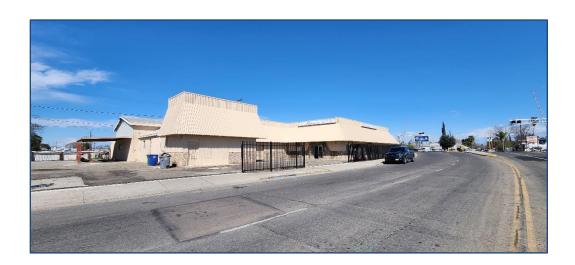

## Highly Visible Freestanding Office/Retail/Warehouse

LOCATION:

1907, 1915, & 1939 E. Olive Ave., Fresno. On Olive Avenue east of Blackstone Avenue.

**LEASE PRICE:** 

\$0.45/sq. ft. Tenant pays for water, garbage, sewer, gas, and electricity.

SIZE:

1939 E. Olive is approximately 12,140 sq. ft.

1915 E. Olive is approximately 3,746 sq. ft. LEASED 6/1/24

Total building size is approximately 15,886 sq. ft.

LOT SIZE:

Approximately 30,056 sq. ft. (as per tax assessor).

YEAR BUILT:

1935 (as per tax assessor).

**ZONING:** 

NMX – Neighborhood Mixed Use

**DESCRIPTION:** 

Security iron gated with a total of three restrooms, two offices, and a large retail/showroom.

The balance is warehouse.