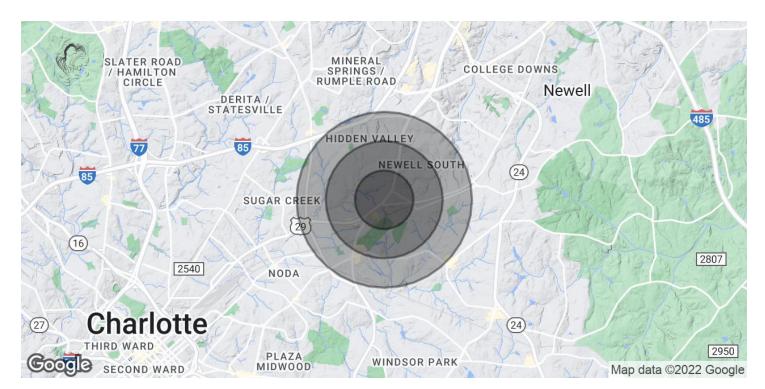

#### **OFFERING SUMMARY**

| Sale Price: | \$3,850,000 |
|-------------|-------------|
| Lot Size:   | 152,173 SF  |

| DEMOGRAPHICS      | 0.5 MILES | 1 MILE   | 1.5 MILES |
|-------------------|-----------|----------|-----------|
| Total Households  | 877       | 4,026    | 10,121    |
| Total Population  | 2,100     | 10,238   | 25,512    |
| Average HH Income | \$34,851  | \$41,964 | \$46,879  |

### 5703-5707 N TRYON ST

5703-5707 N Tryon St Charlotte, NC 28213

| POPULATION           | 0.5 MILES | 1 MILE    | 1.5 MILES |
|----------------------|-----------|-----------|-----------|
| Total Population     | 2,100     | 10,238    | 25,512    |
| Average Age          | 32.0      | 34.5      | 36.1      |
| Average Age (Male)   | 30.7      | 29.9      | 32.9      |
| Average Age (Female) | 32.2      | 36.1      | 37.3      |
| HOUSEHOLDS & INCOME  | 0.5 MILES | 1 MILE    | 1.5 MILES |
| Total Households     | 877       | 4,026     | 10,121    |
| # of Persons per HH  | 2.4       | 2.5       | 2.5       |
| Average HH Income    | \$34,851  | \$41,964  | \$46,879  |
| Average House Value  | \$335,890 | \$242,365 | \$184,727 |