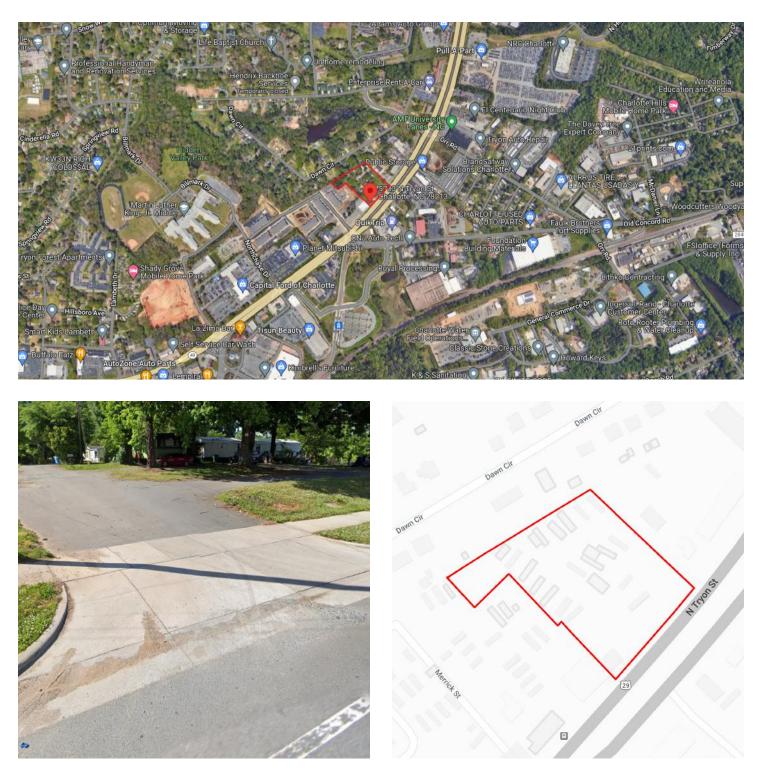

#### 5703-5707 N TRYON ST

3.5 Acre Parcel Next to Light Rail

#### **PROPERTY DESCRIPTION**

Prime 3.5 acre parcel located on busy N Tryon St. Ideally zoned for multi-family, retail, office, enclosed self-storage facility or mixed use development. Water, sewer and electric is already connected. Flat topography ready to be developed. Direct access to bus stop and 5 minute walk to Old Concord Road Light Rail Station. Please do not walk on parcel with out express permission.

#### **PROPERTY HIGHLIGHTS**

- 3.5 +/- acres available
- TOD-TR Zoning (Transit Transition)
- Traffic Volume approximately 43,000 per TrafficMetrix
- 326 ft of road frontage on N Tryon St
- · City sewer/water connected
- Flat land with curb cut on N Tryon
- In Charlotte Opportunity Zone
- · Easy Access to Light Rail Station and City Bus
- Parcel ID: 089-201-04