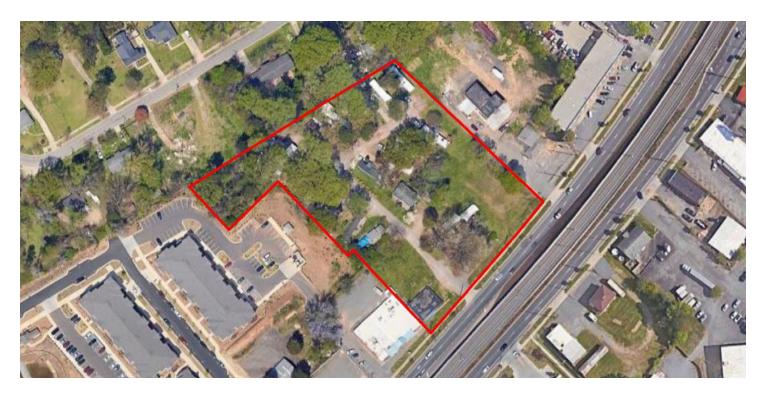

#### 5703-5707 N TRYON ST

3.5 Acre Parcel Next to Light Rail

#### **PROPERTY DESCRIPTION**

Prime 3.5 acre parcel located on busy N Tryon St. Ideally zoned for multi-family, retail, office, enclosed self-storage facility or mixed use development. Water, sewer and electric is already connected. Flat topography ready to be developed. Direct access to bus stop and 5 minute walk to Old Concord Road Light Rail Station. Please do not walk on parcel with out express permission.

#### **PROPERTY HIGHLIGHTS**

- 3.5 +/- acres available
- TOD-TR Zoning (Transit Transition)
- Traffic Volume approximately 43,000 per TrafficMetrix
- 326 ft of road frontage on N Tryon St
- · City sewer/water connected
- Flat land with curb cut on N Tryon
- In Charlotte Opportunity Zone
- · Easy Access to Light Rail Station and City Bus
- Parcel ID: 089-201-04