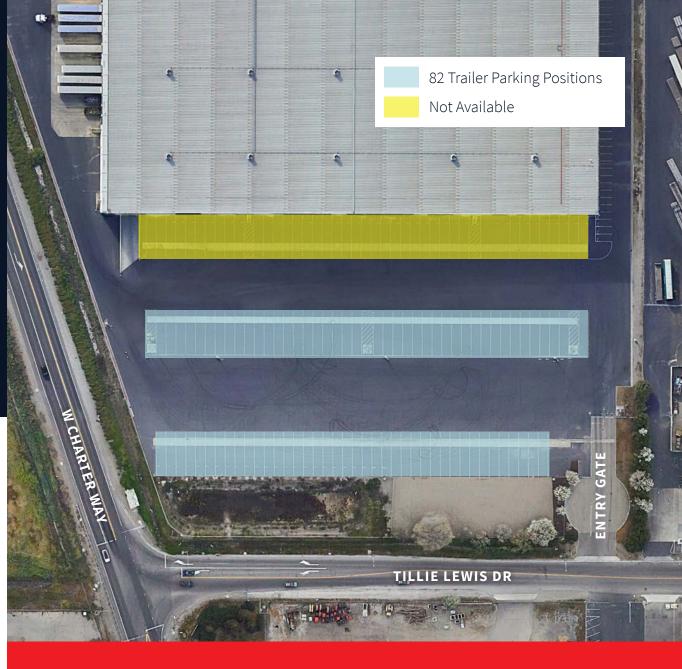

# For **Sublease**

Fully Paved Trailer Parking

1624 Army Court Stockton, CA

# **Property Details**

- 82 positions with dolly pad
- Yard lights
- Fully fenced site with automatic gate
- Easy access to I-5 and Hwy 99

Lease Rate:

**Contact Broker** 