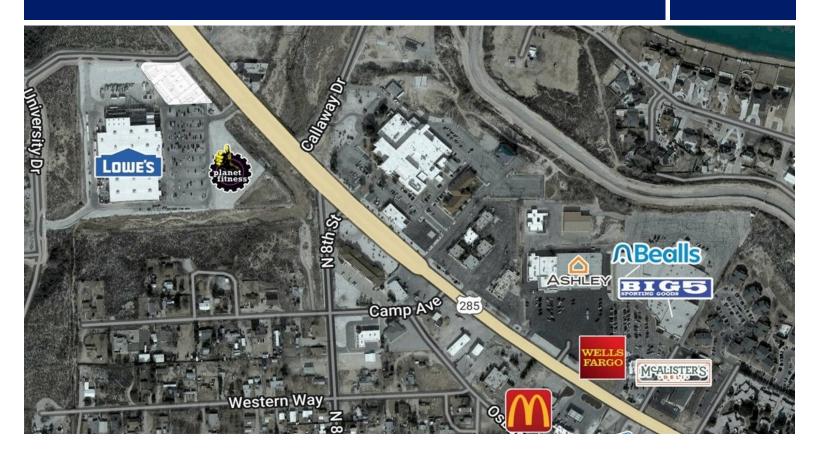

## Carlsbad Shops

1695 University Drive, Carlsbad, NM 882240 Eddy County

#### CONTACT

Deirdre Delaporte 407.775.1645 Deirdre@Tricor.net

- New Construction in Carlsbad, NM Join Planet Fitness and Lowes
- Convienently located between the New Mexico State University Carlsbad (soon to be Southeast New Mexico College) and Carlsbad Medical Center
- Excellent visibility from US Route 285 with over 16,000 vehicles per day