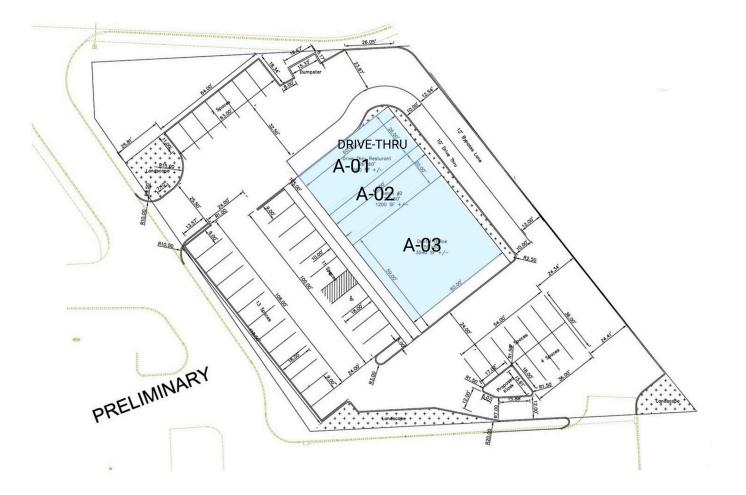

# Carlsbad Shops

1695 University Drive, Carlsbad, NM 882240 Eddy County

| A-01 Available | 1,560 SF | A-03 Available | 3,540 SF |
|----------------|----------|----------------|----------|
| A-02 Available | 1,200 SF |                |          |