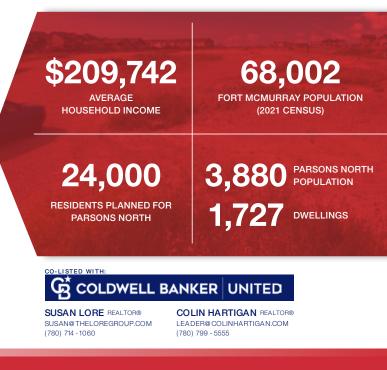

The population of Parsons Creek in 2021 was 3,880 with 1,727 dwellings according to a municipal census conducted by the R.M of Wood Buffalo. Once built out it is anticipated this neighbourhood will be home to 24,000 residents on over 815 acres of land.