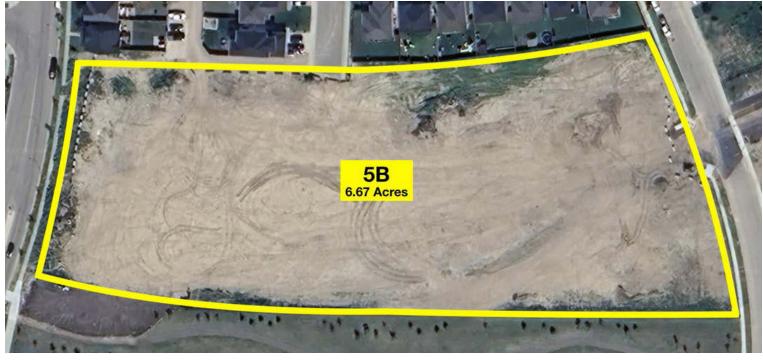

#### PARCEL 5B | PARSONS CREEK NORTH, AB

### **PARCEL 5B**

Parcel 5B is situated on Heritage Drive boasts an expansive 6.67 ACRES (2.7 Hectares) of land zoned ND Neighbourhood District. The parcel is provided fully municipal services in relatively close proximity to the property line including water, natural gas, sewer and power.