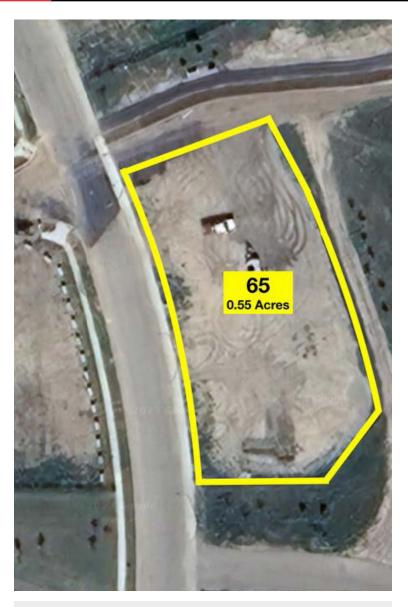

#### NAI COMMERCIAL REAL ESTATE INC. 4601 99 STREET NW, EDMONTON AB, T6E 4Y1

780 436 7410

NAIEDMONTON.COM

PARCEL 65 | PARSONS CREEK NORTH, AB

#### PROPERTY INFORMATION

| LIST PRICE       | <del>\$580,000</del> Reduced to \$550,000                                                                                                                                                            |
|------------------|------------------------------------------------------------------------------------------------------------------------------------------------------------------------------------------------------|
| LAND SIZE        | 0.55 Acres±                                                                                                                                                                                          |
| LEGAL ADDRESS    | Plan 1822021, Block 8, Lot 65                                                                                                                                                                        |
| ZONING           | ND (Neighbourhood District)                                                                                                                                                                          |
| LOCATION         | Parsons Creek North -<br>Heritage Drive                                                                                                                                                              |
| SERVICES         | Based on adjacent development,<br>the parcels are provided fully<br>municipal services in relatively<br>close proximity to the property<br>line(s) including water, natural<br>gas, sewer and power. |
| TRAFFIC EXPOSURE | Frontage to Heritage Drive results in primarily local traffic flow.                                                                                                                                  |

## PARCEL 65

Parcel 65 situated on Heritage Drive boasts .55 ACRES of land zoned ND Neighbourhood District. In the heart of Parsons Creek's sustainable and walkable community, this parcel offers an ideal location for residential development. Build homes that blend seamlessly with the neighbourhood's natural beauty and amenities.