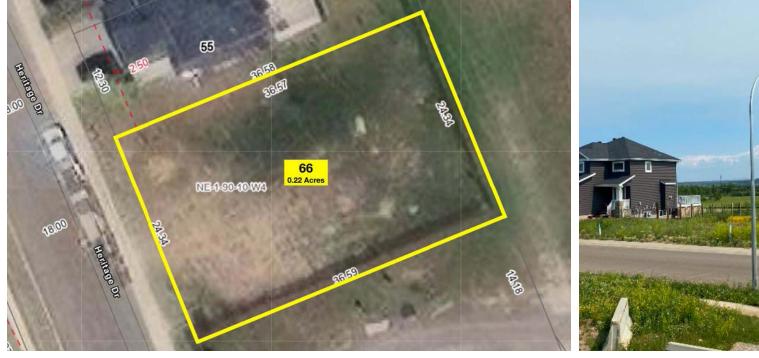

#### PARCEL 66 | PARSONS CREEK NORTH, AB

#### PROPERTY INFORMATION

| LIST PRICE       | <del>\$270,000</del> Reduced to \$220,000                                                                                                                                                            |
|------------------|------------------------------------------------------------------------------------------------------------------------------------------------------------------------------------------------------|
| LAND SIZE        | 0.22 Acres±                                                                                                                                                                                          |
| LEGAL ADDRESS    | Plan 1822021, Block 8, Lot 66                                                                                                                                                                        |
| ZONING           | ND (Neighbourhood District)                                                                                                                                                                          |
| LOCATION         | Parsons Creek North -<br>Heritage Drive                                                                                                                                                              |
| SERVICES         | Based on adjacent development,<br>the parcels are provided fully<br>municipal services in relatively<br>close proximity to the property<br>line(s) including water, natural<br>gas, sewer and power. |
| TRAFFIC EXPOSURE | Frontage to Heritage Drive results                                                                                                                                                                   |

### PARCEL 66

Parcel 66 situated on Heritage Drive boasts .22 ACRES of land zoned ND Neighbourhood District. This parcel is fully serviced to the lot line, ready for your creative vision. Create cozy residences in this compact but well connected location within Parsons Creek. Take advantage of the existing infrastructure and join the community's growth by offering homes that emphasize the quality of life and connectivity that Parsons Creek is known for.