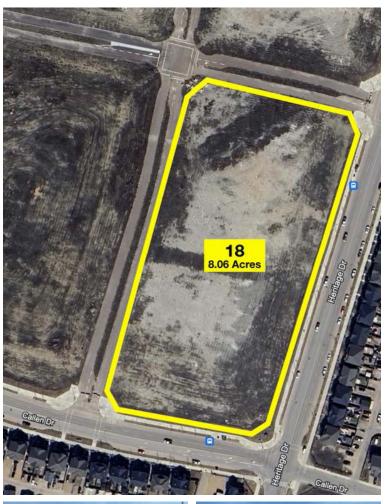

#### PROPERTY INFORMATION

| LIST PRICE              | \$6,250,000                                                                                                                                                                                        |  |
|-------------------------|----------------------------------------------------------------------------------------------------------------------------------------------------------------------------------------------------|--|
| LAND SIZE               | 8.06 Acres± (3.26 Hectares±)                                                                                                                                                                       |  |
| LEGAL ADDRESS           | Plan 1422879, Block 18, Lot 1                                                                                                                                                                      |  |
| ZONING                  | MDD (Mixed Development District)                                                                                                                                                                   |  |
| LOCATION                | Parsons Creek North -<br>Corner of Heritage & Callen Drive                                                                                                                                         |  |
| DIMENSIONS/<br>FRONTAGE | Frontage is approximately 1,150<br>feet along Callen Drive and Dakin<br>Drive. There is a return depth of<br>2,500 feet along Heritage Drive.                                                      |  |
| SERVICES                | Based on adjacent development<br>and conversations with the<br>property owner, the site is<br>provided full services to the<br>property line(s) including water,<br>natural gas, sewer, and power. |  |
| TRAFFIC EXPOSURE        | Location results in roadside<br>frontage on all sides of the<br>property.                                                                                                                          |  |
| SITE IMPROVEMENTS       | The subject site has been<br>cleared and graded for potential<br>development.                                                                                                                      |  |

### PARCEL 18

Parcel 18 is situated on the corner of Heritage and Callen Drive boasts an expansive 8.06 ACRES (3.26 Hectares) of land zoned MDD (Mixed Development District). Envision the new residential community taking shape. Invest in the future of Parsons Creek and be a part of this master planned neighbourhood.