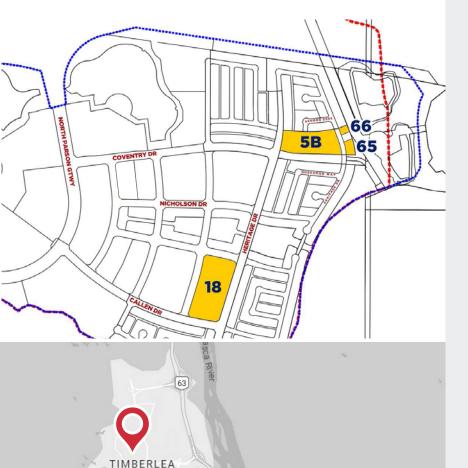

### AVAILABLE LAND FOR SALE

| PARCEL # | ACRES± | ZONING | PRICE                                           |
|----------|--------|--------|-------------------------------------------------|
| 18       | 8.06   | MDD    | \$6,250,000                                     |
| 5B       | 6.67   | ND     | \$1,000,000                                     |
| 65       | 0.55   | ND     | <del>\$580,000</del><br>Reduced to<br>\$550,000 |
| 66       | 0.22   | ND     | <del>\$270,000</del><br>Reduced to<br>\$220,000 |

Seated on a scenic plateau overlooking the Athabasca River Valley stands the community of North Parsons Creek. Parsons Creek is located west of the Athabasca River valley and Hwy 63 and north of the existing Timberlea residential subdivision.