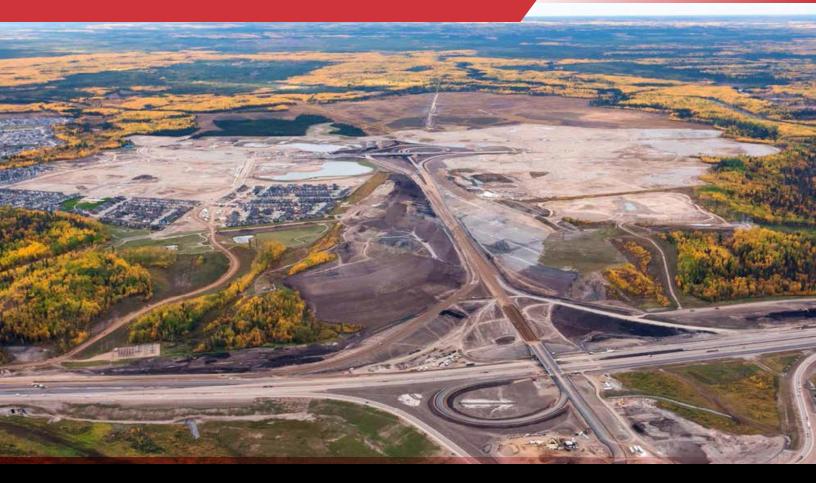

## PARSONS CREEK NORTH | FORT MCMURRAY | DEVELOPMENT OPPORTUNITIES

Seated on a scenic plateau overlooking the Athabasca River Valley stands the community of North Parsons Creek. Parsons Creek is located west of the Athabasca River valley and Hwy 63 and north of the existing Timberlea residential subdivision.