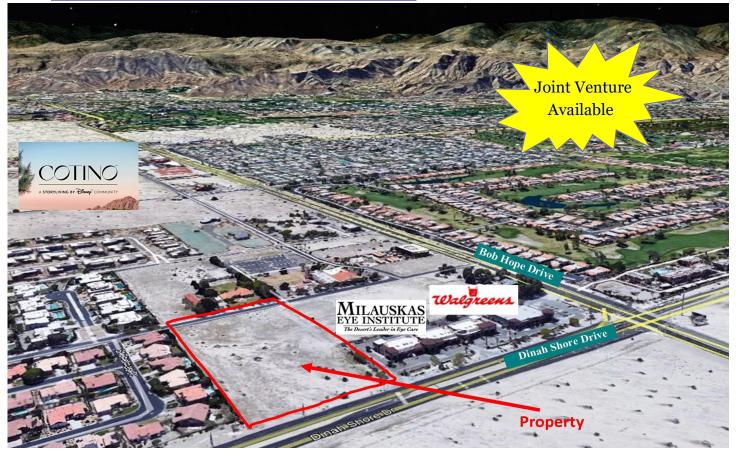

## **FEATURES:**

Available in Rancho Mirage, on Dinah Shore Drive 1/4 mile east of Bob Hope Drive, is a 4.36 acre parcel that is zoned for commercial use.

This high visibility property offers outstanding tenant identification and benefits from being positioned on this popular thoroughfare, which is used frequently to access the commercial hub located on Monterey Avenue.

\$1,950,000 APN# 685-030-011

Doug Montgomery DRE # 01435021 760-318-7484 ext. 223

**COTINO: Storyliving from Disney** 

Doug@spinellocommercialrealestate.com