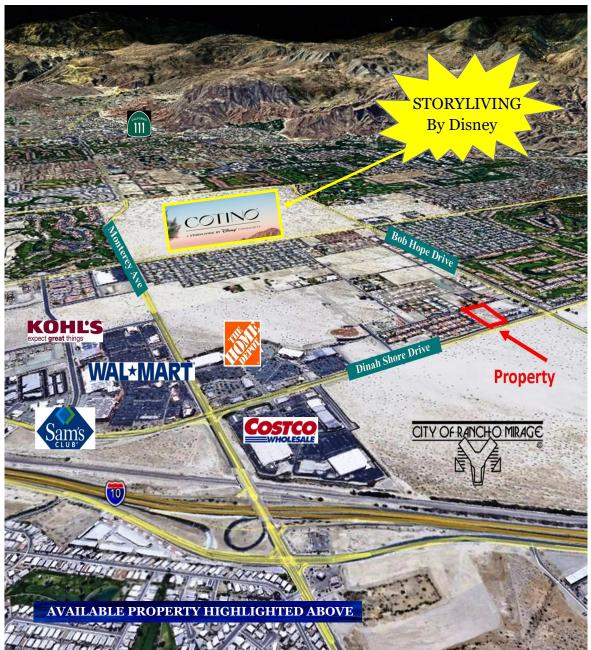

## **FEATURES:**

Available in Rancho Mirage, on Dinah Shore Drive 1/4 mile east of Bob Hope Drive, is a 4.36 acre parcel that is zoned for commercial use.

This high visibility property offers outstanding tenant identification and benefits from being positioned on this popular thoroughfare, which is used frequently to access the commercial hub located on Monterey Avenue.

\$1,950,000 APN# 685-030-011

Doug Montgomery DRE # 01435021 760-318-7484 ext. 223

**COTINO: Storyliving from Disney** 

Doug@spinellocommercialrealestate.com