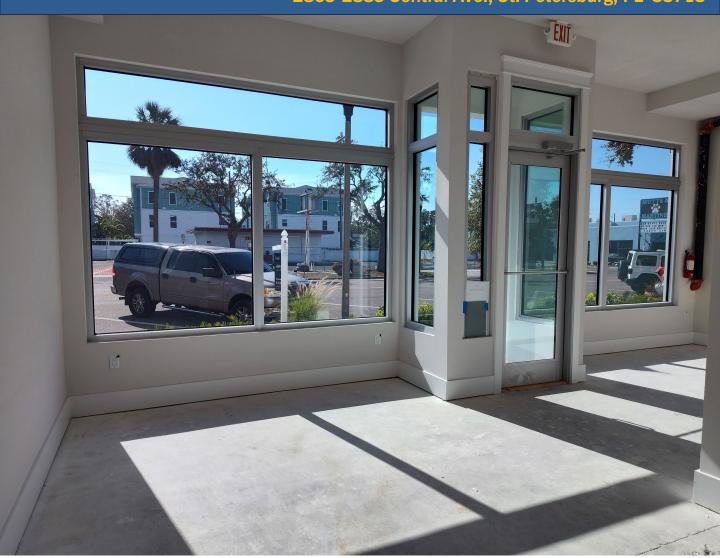

\*no food uses allowed, limited beverage

Welcome to the Driftwood in the bustling Grand Central District! Your new retail/office suite awaits with an all-glass storefront providing remarkable exposure to Central Avenue and its incredible foot traffic.

This highly sought after location is within walking distance of some of the best restaurants and bars in the city. The Trop is less than a 5-minute drive, with downtown and the waterfront under 10 minutes.

The suites feature ION Technology low-voltage prewire, 200-Amp panels and fire sprinklers. Don't miss this fantastic opportunity to establish your business in a convenient, high-traffic location near downtown and all its amenities!