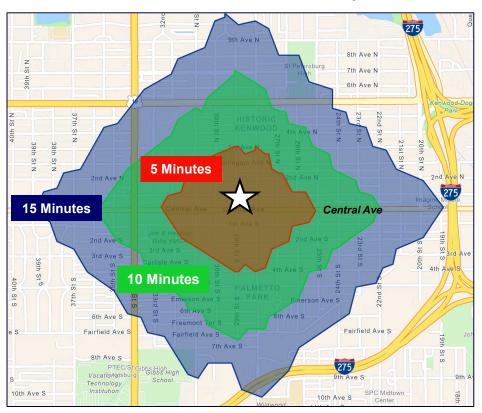

foot traffic.

This highly sought after location is within walking distance of some of the best restaurants and bars in the city. The Trop is less than a 5-minute drive, with downtown and the waterfront under 10 minutes.

The suites feature ION Technology low-voltage prewire, 200-Amp panels and fire sprinklers. Don't miss this fantastic opportunity to establish your business in a convenient, high-traffic location near downtown and all its amenities!



## **Grand Central District Retail/Office Suites**

2865-2885 Central Ave., St. Petersburg, FL 33713









### KORI BILLINGS CCIM

**Broker Associate** 

813-997-3341

Kori@BridgewaterCommercial.com



## **Grand Central District Retail/Office Suites**

2865-2885 Central Ave., St. Petersburg, FL 33713



### 5-10-15 Minute Walk Time Map



### Within Walking Distance:

- Mutts and Martinis
- Cappy's Pizza
- Hawthorne Bottle Shop
- The Studio Public House
- Lucky Star Lounge
- Wild Child
- Baba
- Barbouni
- Casita Taqueria
- **Bandit Coffee Co**
- Twisted Indian
- Urban Brew and BBQ
- Salty Nun
- Valhalla Bakery
- Lost & Found
- The Floribbean
- LALA St. Pete
- The Dog Bar
- 3 Daughters Brewing
- Trophy Fish



**Broker Associate** 

813-997-3341

Kori@BridgewaterCommercial.com



# Grand Central District Retail/Office Suites 2865-2885 Central Ave., St. Petersburg, FL 33713



### **Demographic Highlights**

- 277,788 total population within 5 miles
- 132,876 total population within 3 miles
- 177,993 total daytime population within 10 minutes drive time
- 46,606 total daytime population within 5 minutes drive time
- 39.1 me