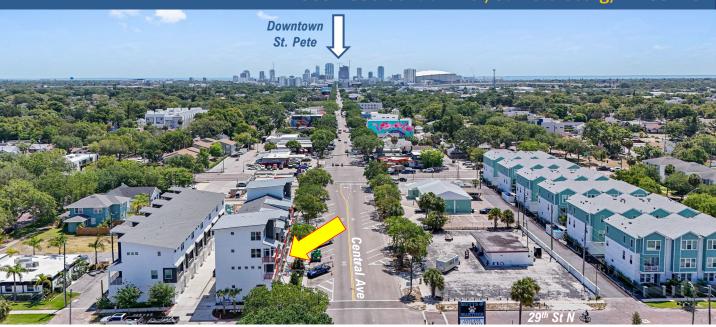

This highly sought after location is within walking distance of some of the best restaurants and bars in the city. The Trop is less than a 5-minute drive, with downtown and the waterfront under 10 minutes.