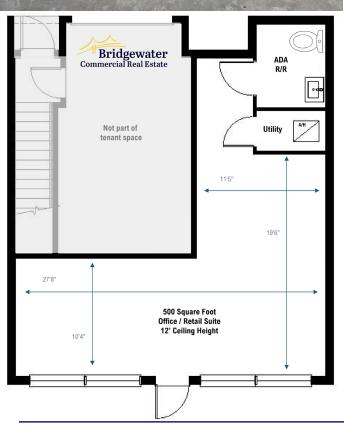

#### Three Retail / Office Suites Available

| Lease Area            | 500 Square Feet Each             |
|-----------------------|----------------------------------|
| Monthly Rate          | \$2,300-\$2,500 + electric + H2O |
| Lease Term            | Negotiable                       |
| Parking               | Free street in front of units    |
| Occupancy             | Immediately                      |
| Interior Ceiling Heig | ht 12 Feet                       |
| Allowed Uses          | Retail / Office*                 |

\*no food uses allowed, limited beverage

Welcome to the Driftwood in the bustling Grand Central District! Your new retail/office suite awaits with an all-glass storefront providing remarkable exposure to Central Avenue and its incredible foot traffic.