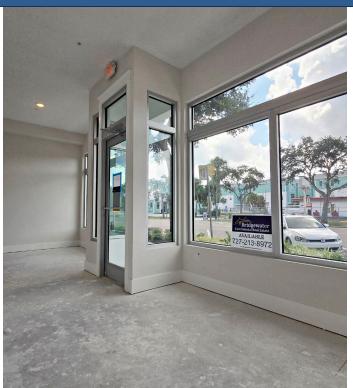

#### Three Retail / Office Suites Available

| Lease Area            | 500 Square Feet Each             |
|-----------------------|----------------------------------|
| Monthly Rate          | \$2,300-\$2,500 + electric + H2O |
| Lease Term            | Negotiable                       |
| Parking               | Free street in front of units    |
| Occupancy             | Immediately                      |
| Interior Ceiling Heig | ht 12 Feet                       |
| Allowed Uses          | Retail / Office*                 |

The suites feature ION Technology low-voltage prewire, 200-Amp panels and fire sprinklers. Don't miss this fantastic opportunity to establish your business in a convenient, high-traffic location near downtown and all its amenities!