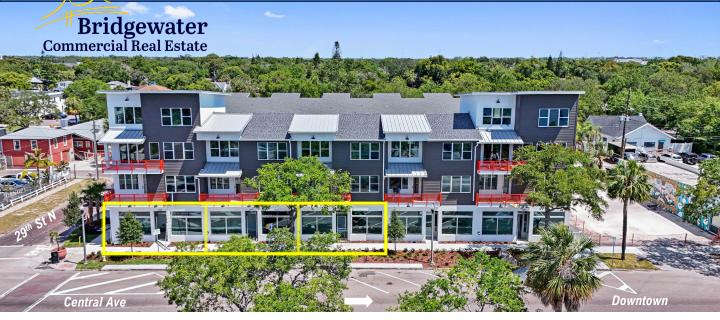

### **Grand Central District Retail/Office Suites**

2865-2885 Central Ave., St. Petersburg, FL 33713

#### Three Retail / Office Suites Available

| Lease Area            | 500 Square Feet Each             |
|-----------------------|----------------------------------|
| Monthly Rate          | \$2,300-\$2,500 + electric + H2O |
| Lease Term            | Negotiable                       |
| Parking               | Free street in front of units    |
| Occupancy             | Immediately                      |
| Interior Ceiling Heig | ht 12 Feet                       |
| Allowed Uses          | Retail / Office*                 |

\*no food uses allowed, limited beverage

Welcome to the Driftwood in the bustling Grand Central District! Your new retail/office suite awaits with an all-glass storefront providing remarkable exposure to Central Avenue and its incredible foot traffic.

This highly sought after location is within walking distance of some of the best restaurants and bars in the city. The Trop is less than a 5-minute drive, with downtown and the waterfront under 10 minutes.