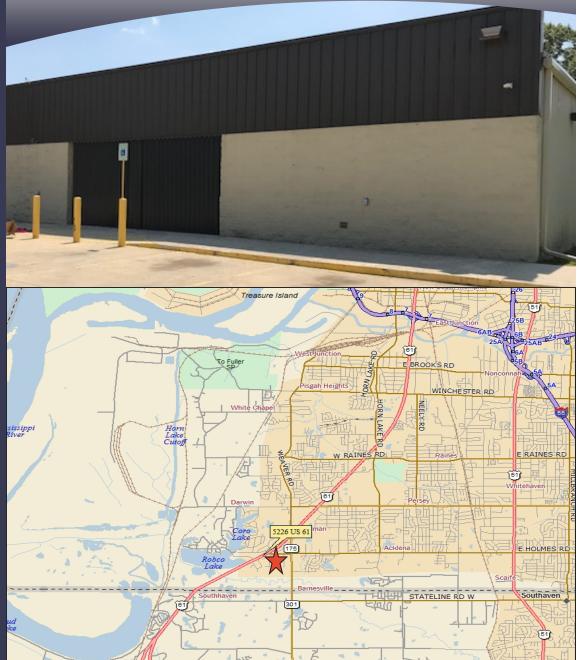

### Former Dollar General Location

Memphis, TN

Map for Parcel Address: 5226 S Us Highway 61 TN 38109, Parcel ID: 082050 00078C