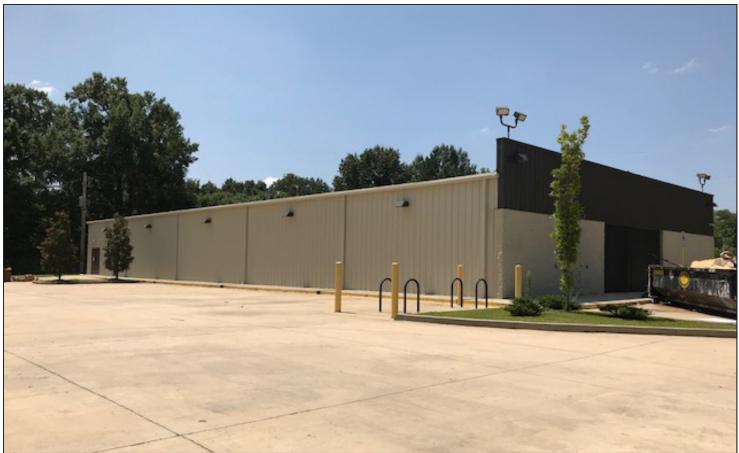

ographics

Estimated Population 1 mile radius: 2,024 3 mile radius: 28,323 5 mile radius: 78,220

Est. Household Income 1 mile radius: \$ 60,408 3 mile radius: \$ 52,454 5 mile radius: \$ 52,267

Estimated Median Age 1 mile radius: 41.39 3 mile radius: 36.71 5 mile radius: 35.54

## Former Dollar General Location

### 5226 US Hwy 61

MEMPHIS, TN



For more information and personal showing contact:

#### CHARLIE WARFIELD

Brookside Properties 2002 Richard Jones Rd, Ste C-200 Nashville, TN 37215 Mobile 615.330.9689 Office 615.467.3400 Fax 615.988-1547 cwarfield@brooksideproperties.com

BROOKSIDE PROPERTIES,

### Former Dollar General Location

Memphis, TN





Map for Parcel Address: 5226 S Us Highway 61 TN 38109, Parcel ID: 082050 00078C

# Former Dollar General Location

Memphis, TN







### Former Dollar General Location Memphis, TN