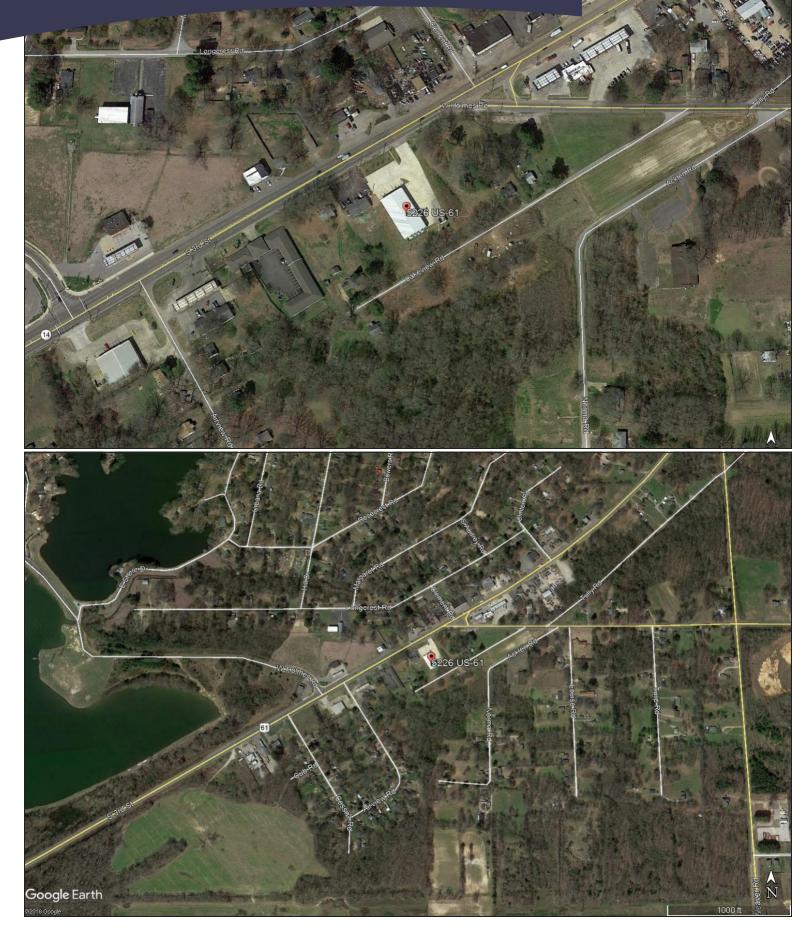

### Former Dollar General Location

Memphis, TN

Map for Parcel Address: 5226 S Us Highway 61 TN 38109, Parcel ID: 082050 00078C

# Former Dollar General Location

Memphis, TN