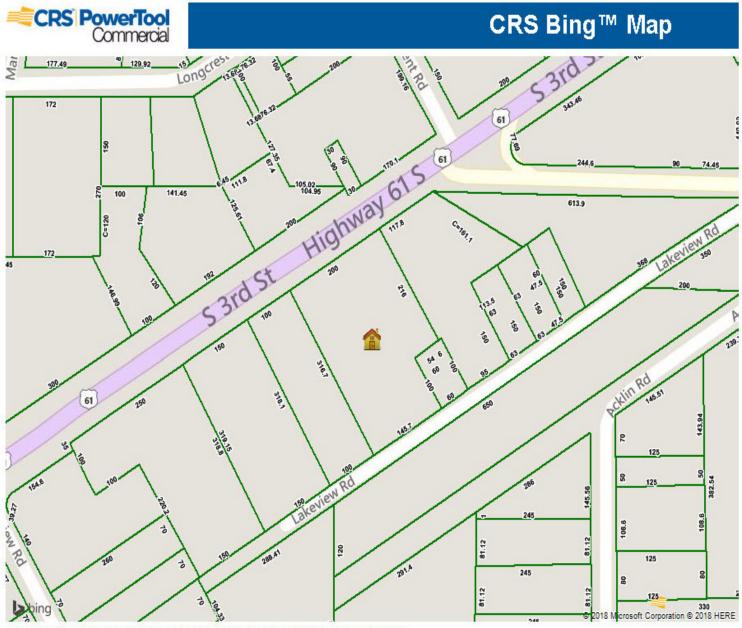

# For Lease 9,026 SF

- Freestanding building located near the intersection of Highway 61 & Clement
- Sublease expires 9/30/29. Additional term possible through property owner.
- Traffic count: 10,363

### 5226 US Hwy 61

MEMPHIS, TN

For more information and personal showing contact: