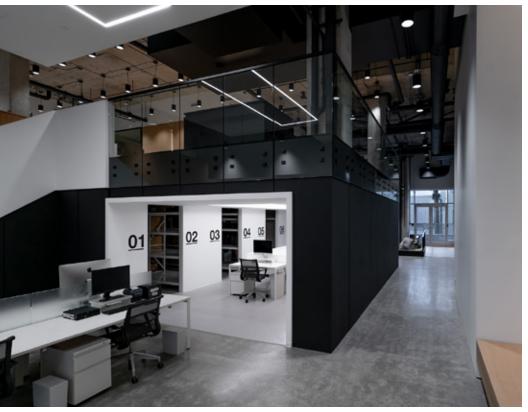

The commercial strata unit has been extensively renovated, offering a mix of private offices, boardrooms, open spaces, and storage areas across two levels, with direct street-level access.

Located in the heart of the rapidly growing Strathcona area, this neighborhood offers a rich mix of amenities and has become a hub for both commercial and residential development. Notable neighbors include Strathcona Beer Company, Les Amis Du Fromage, The Garden Strathcona Café, Hype Chocolate Co., Wilet, and Prototype Coffee.

### **PROPERTY FEATURES**

- Extensively renovated with contemporary enhancements
- Mix of private offices, boardrooms, and open spaces
- Storage areas across two levels
- Private kitchenette and lunchroom area
- Direct street-front access