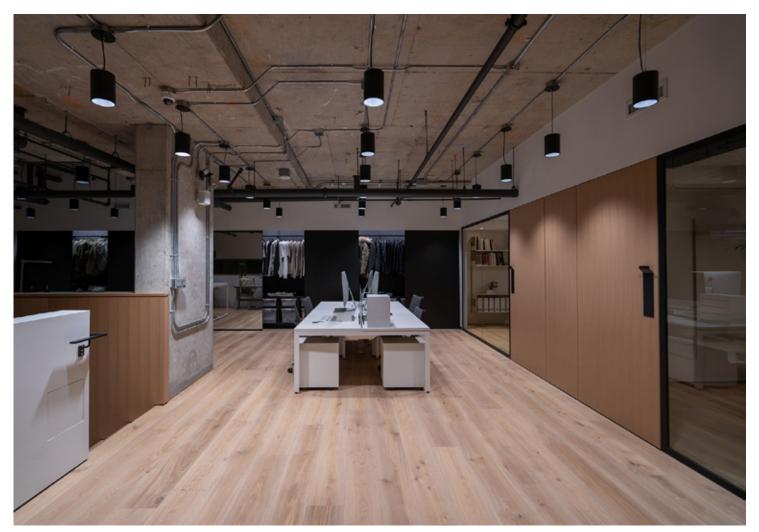

### **PROPERTY FEATURES**

- Extensively renovated with contemporary enhancements
- Mix of private offices, boardrooms, and open spaces
- Storage areas across two levels
- Private kitchenette and lunchroom area
- Direct street-front access

- 4 washrooms
- 3 phase power service
- Grade-level loading area
- 6 reserved secured parking stalls
- End of trip facilities and bike storage

923 E HASTINGS STREET OVERVIEW PROPERTY DETAILS FLOOR PLAN GALLERY LOCATION CONTACT