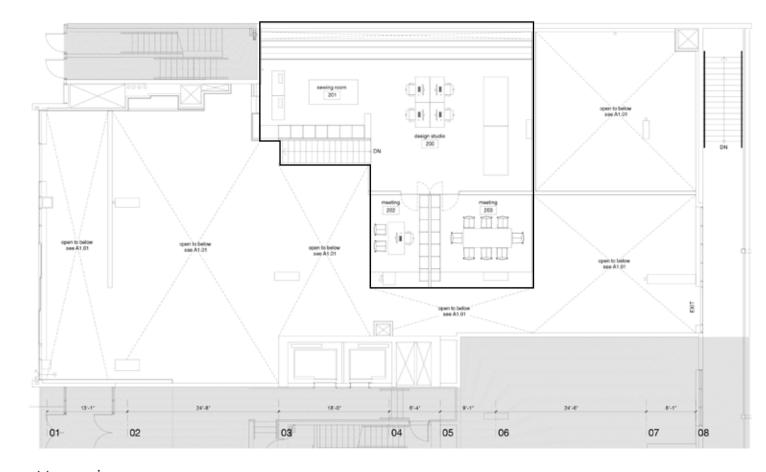

# THE FLOORPLANS

Main Floor

Mezzanine

\*Floor plans are not 100% accurate and are subject to verification.

# Strata Lot Size<sup>1</sup>

Main Floor 3,903 SF Mezzanine 1,493 SF

Total 6,965 SF