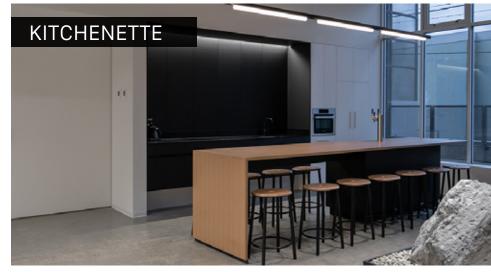

### **PROPERTY FEATURES**

- Extensively renovated with contemporary enhancements
- Mix of private offices, boardrooms, and open spaces
- Storage areas across two levels
- Private kitchenette and lunchroom area
- Direct street-front access