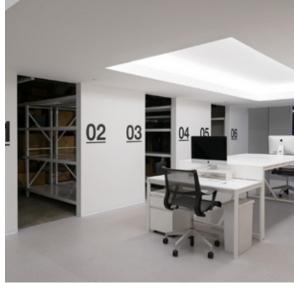

### **PROPERTY FEATURES**

- Extensively renovated with contemporary enhancements
- Mix of private offices, boardrooms, and open spaces
- Storage areas across two levels
- Private kitchenette and lunchroom area
- Direct street-front access

- 4 washrooms
- 3 phase power service
- Grade-level loading area
- 6 reserved secured parking stalls
- End of trip facilities and bike storage

923 E HASTINGS STREET OVERVIEW PROPERTY DETAILS FLOOR PLAN GALLERY LOCATION CONTACT