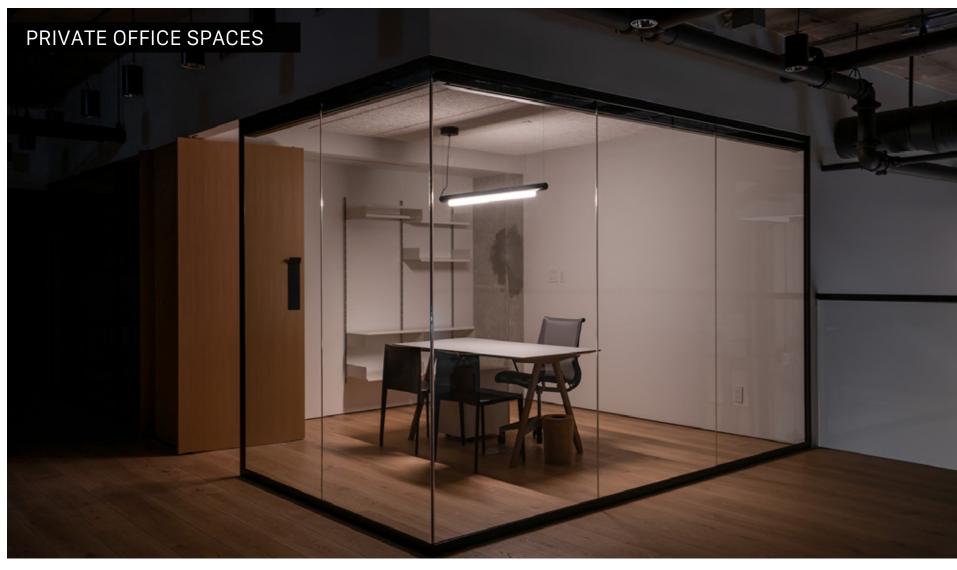

The commercial strata unit has been extensively renovated, offering a mix of private offices, boardrooms, open spaces, and storage areas across two levels, with direct street-level access.

Located in the heart of the rapidly growing Strathcona area, this neighborhood offers a rich mix of amenities and has become a hub for both commercial and residential development. Notable neighbors include Strathcona Beer Company, Les Amis Du Fromage, The Garden Strathcona Café, Hype Chocolate Co., Wilet, and Prototype Coffee.

### **PROPERTY FEATURES**

- Extensively renovated with contemporary enhancements
- Mix of private offices, boardrooms, and open spaces
- Storage areas across two levels
- Private kitchenette and lunchroom area
- Direct street-front access