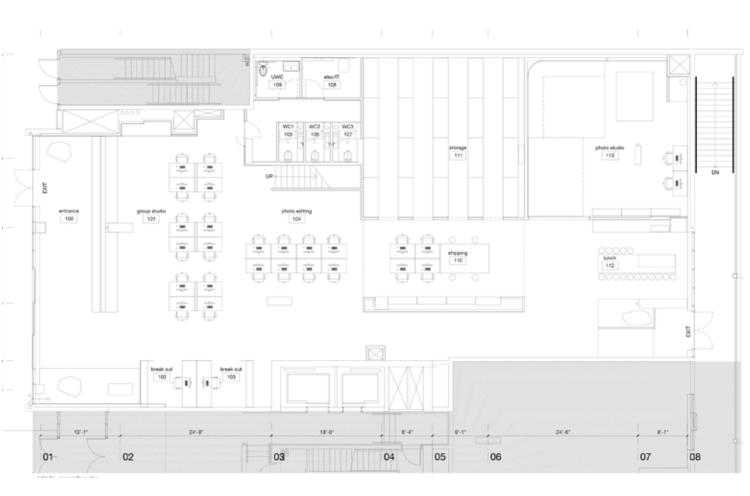

# THE FLOORPLANS

Main Floor

Mezzanine

\*Floor plans are not 100% accurate and are subject to verification.

# Strata Lot Size<sup>1</sup>

Main Floor 3,903 SF Mezzanine 1,493 SF

Total 6,965 SF