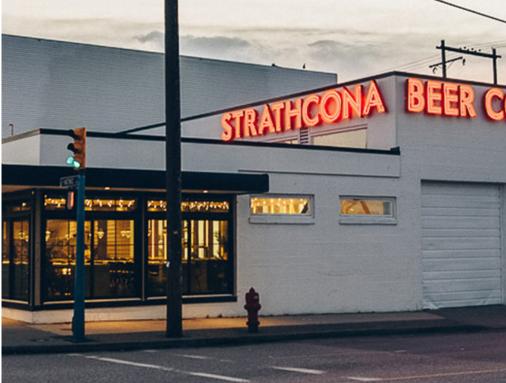

The commercial strata unit has been extensively renovated, offering a mix of private offices, boardrooms, open spaces, and storage areas across two levels, with direct street-level access.

Located in the heart of the rapidly growing Strathcona area, this neighborhood offers a rich mix of amenities and has become a hub for both commercial and residential development. Notable neighbors include Strathcona Beer Company, Les Amis Du Fromage, The Garden Strathcona Café, Hype Chocolate Co., Wilet, and Prototype Coffee.

### LIFESTYLE NODE

Rich mix of amenities featuring notable neighbours including Strathcona Beer Company, Les Amis Du Fromage, The Garden Strathcona Café, Hype Chocolate Co., Wilet, and Prototype Coffee.

# THE LOCATION

The subject property is located on the north side of East Hastings Street in the heart of trendy Strathcona, just minutes from downtown Vancouver and adjacent to Railtown, Chinatown and Gastown. The area has recently seen rapid growth in commercial and residential development and features an excellent mix of amenities nearby. The property features notable neighbours including Strathcona Beer Company, Les Amis Du Fromage, The Garden Strathcona Café, Hype Chocolate Co., Wilet, and Prototype Coffee. Just one block to the east, the Strathcona Village development by Wall Financial has added 350 new homes and over 60,000 SF of commercial space to the immediate area. This location is strategically poised for exceptional continued growth and massive transition with a huge influx of new businesses and residents occurring now.