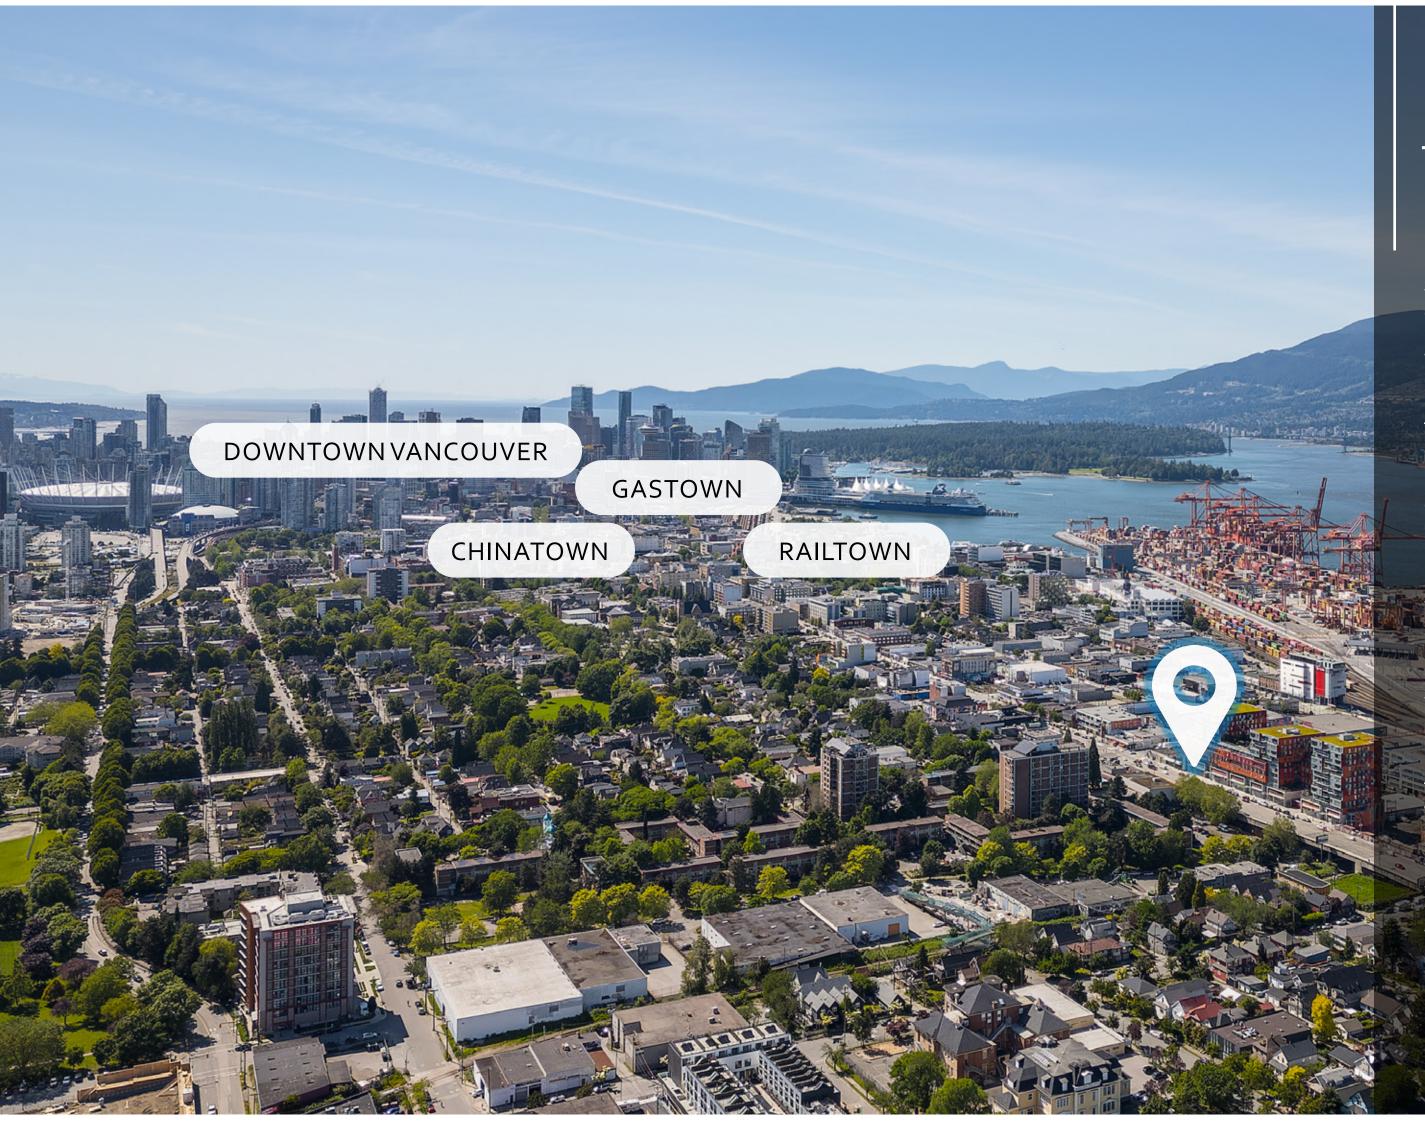

This property is minutes from downtown Vancouver and adjacent to Railtown, Chinatown, and Gastown. Strategically poised for exceptional growth, the area is experiencing a significant influx of new businesses and residents, positioning it well for continued growth. Be a part of Strathcona's dynamic future today.

### **ICONIC & STRATEGIC LOCATION**

Situated in Vancouver's trendy Strathcona district just minutes from downtown Vancouver and adjacent to Railtown, Chinatown, and Gastown. The area is experiencing a significant influx of new businesses and residents, strategically positioning it well for continued growth.

# THE LOCATION

The subject property is located on the north side of East Hastings Street in the heart of trendy Strathcona, just minutes from downtown Vancouver and adjacent to Railtown, Chinatown and Gastown. The area has recently seen rapid growth in commercial and residential development and features an excellent mix of amenities nearby. The property features notable neighbours including Strathcona Beer Company, Les Amis Du Fromage, The Garden Strathcona Café, Hype Chocolate Co., Wilet, and Prototype Coffee. Just one block to the east, the Strathcona Village development by Wall Financial has added 350 new homes and over 60,000 SF of commercial space to the immediate area. This location is strategically poised for exceptional continued growth and massive transition with a huge influx of new businesses and residents occurring now.