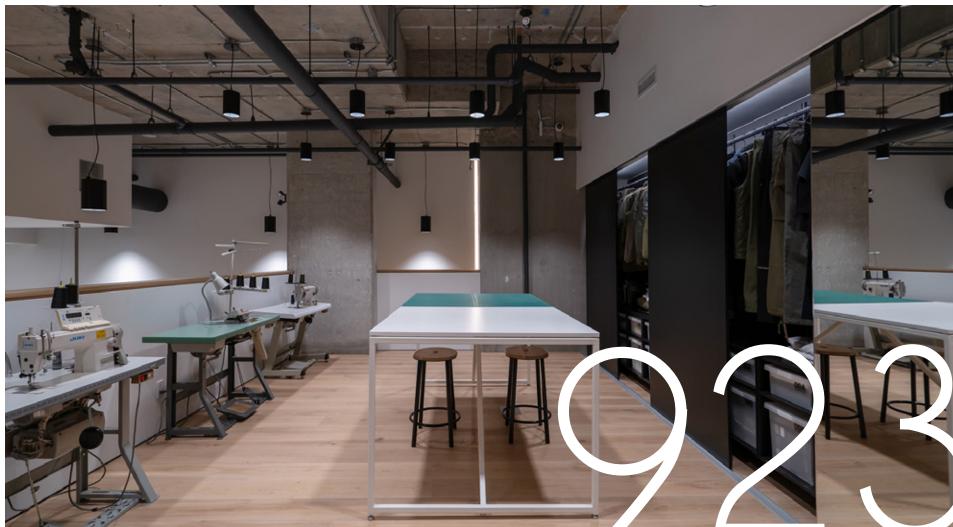

The commercial strata unit has been extensively renovated, offering a mix of private offices, boardrooms, open spaces, and storage areas across two levels, with direct street-level access.

Located in the heart of the rapidly growing Strathcona area, this neighborhood offers a rich mix of amenities and has become a hub for both commercial and residential development. Notable neighbors include Strathcona Beer Company, Les Amis Du Fromage, The Garden Strathcona Café, Hype Chocolate Co., Wilet, and Prototype Coffee.

### **PROPERTY FEATURES**

- Extensively renovated with contemporary enhancements
- Mix of private offices, boardrooms, and open spaces
- Storage areas across two levels
- Private kitchenette and lunchroom area
- Direct street-front access

- 4 washrooms
- 3 phase power service
- Grade-level loading area
- 6 reserved secured parking stalls
- End of trip facilities and bike storage

923 E HASTINGS STREET OVERVIEW PROPERTY DETAILS FLOOR PLAN GALLERY LOCATION CONTACT