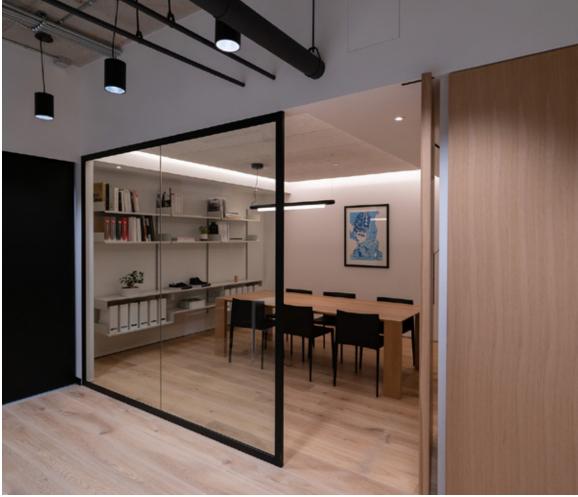

### **PROPERTY FEATURES**

- Extensively renovated with contemporary enhancements
- Mix of private offices, boardrooms, and open spaces
- Storage areas across two levels
- Private kitchenette and lunchroom area
- Direct street-front access

- 4 washrooms
- 3 phase power service
- Grade-level loading area
- 6 reserved secured parking stalls
- End of trip facilities and bike storage

923 E HASTINGS STREET OVERVIEW PROPERTY DETAILS FLOOR PLAN GALLERY LOCATION CONTACT