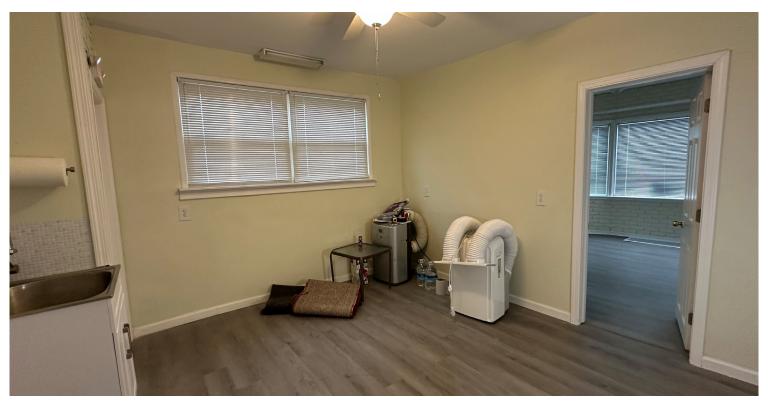

#### **Property Highlights**

- 600 2,400 SF office/retail available
  - 1,800 SF with break room and restrooms
  - 600 SF with vaulted ceiling and private restroom
- Each unit has a separate entrance
- +/- 1.76 acres
- Highly visible location with direct access to Hamilton Road
- Signage available
- Rental Rate: \$15.00/ SF NNN
- Estimated Operating Expenses: \$3.80/SF (taxes, insurance, CAM)
- Plain Township Zoning: Local Business