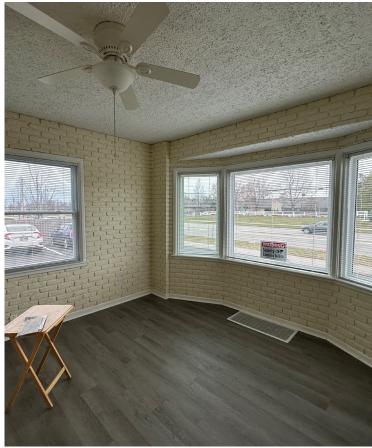

#### **Property Highlights**

- 600 2,400 SF office/retail available
  - 1,800 SF with break room and restrooms
  - 600 SF with vaulted ceiling and private restroom
- Each unit has a separate entrance
- +/- 1.76 acres
- Highly visible location with direct access to Hamilton Road
- Signage available
- Rental Rate: \$15.00/ SF NNN
- Estimated Operating Expenses: \$3.80/SF (taxes, insurance, CAM)
- Plain Township Zoning: Local Business