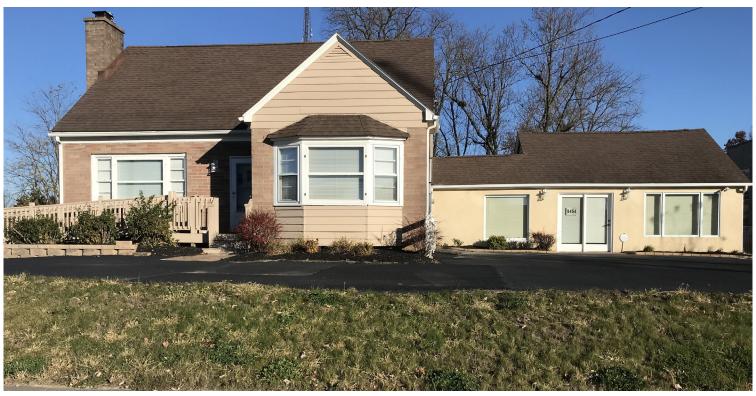

# 5454 N Hamilton Road

Gahanna, OH 43230

#### **Property Highlights**

- 600 2,400 SF office/retail available
  - 1,800 SF with break room and restrooms
  - 600 SF with vaulted ceiling and private restroom
- Each unit has a separate entrance
- +/- 1.76 acres
- Highly visible location with direct access to Hamilton Road
- Signage available
- Rental Rate: \$15.00/ SF NNN
- Estimated Operating Expenses: \$3.80/SF (taxes, insurance, CAM)
- Plain Township Zoning: Local Business