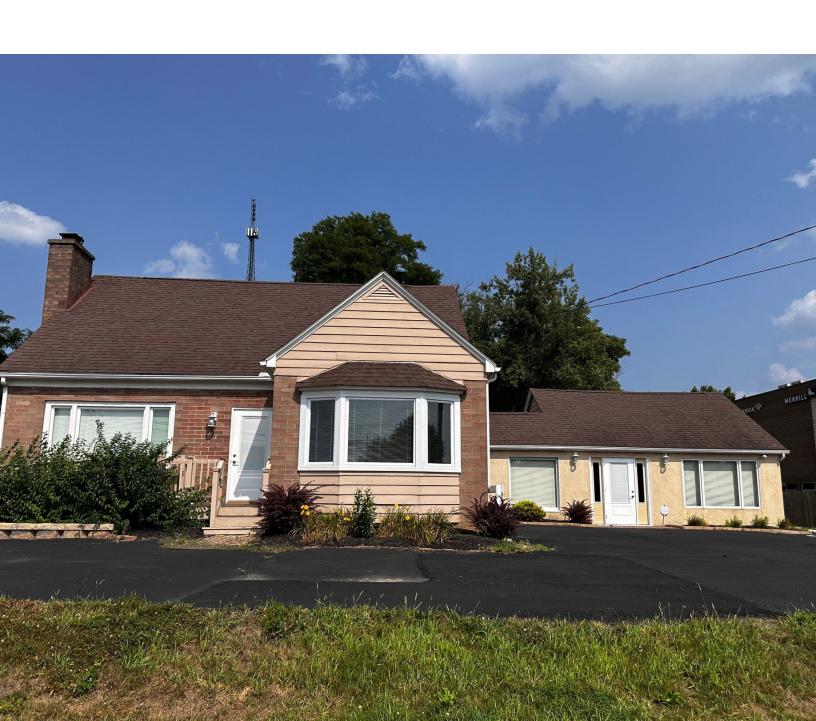

#### **Property Highlights**

- 600 2,400 SF office/retail available
  - 1,800 SF with break room and restrooms
  - 600 SF with vaulted ceiling and private restroom
- Each unit has a separate entrance
- +/- 1.76 acres
- Highly visible location with direct access to Hamilton Road
- Signage available
- Rental Rate: \$15.00/ SF NNN
- Estimated Operating Expenses: \$3.80/SF (taxes, insurance, CAM)
- Plain Township Zoning: Local Business