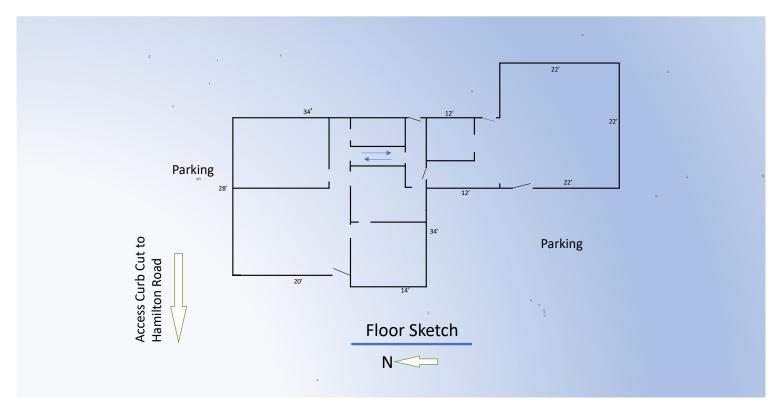

#### **Property Highlights**

- 600 2,400 SF office/retail available
  - 1,800 SF with break room and restrooms
  - 600 SF with vaulted ceiling and private restroom
- Each unit has a separate entrance
- +/- 1.76 acres
- Highly visible location with direct access to Hamilton Road
- Signage available
- Rental Rate: \$15.00/ SF NNN
- Estimated Operating Expenses: \$3.80/SF (taxes, insurance, CAM)
- Plain Township Zoning: Local Business