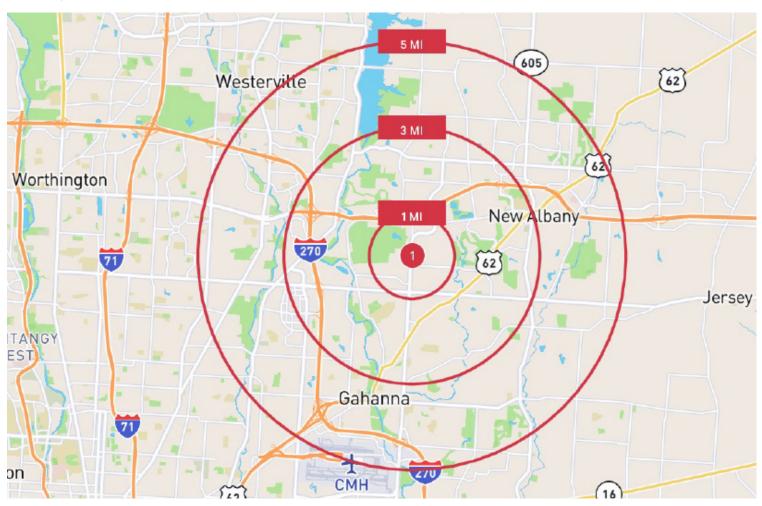

## For Lease

Gahanna, OH 43230

| DEMOGRAPHICS                                   | 1-MILE                        | 3-MILES   | 5-MILES   |
|------------------------------------------------|-------------------------------|-----------|-----------|
| 2024 Population                                | 14,080                        | 82,653    | 191,109   |
| 2029 Estimated Population                      | 14,113                        | 83,670    | 193,912   |
| 2024 Average Household Income                  | \$117,742                     | \$138,490 | \$124,902 |
| 2029 Estimated Average Household Income        | \$134,001                     | \$159,231 | \$144,494 |
| 2024 Median Value of Owner Occ. Housing Units  | \$292,992                     | \$333,708 | \$321,889 |
| 2024 Average Value of Owner Occ. Housing Units | \$328,690                     | \$381,890 | \$365,109 |
| TRAFFIC COUNTS                                 | ANNUAL AVERAGE DAILY TRAFFICS |           |           |
| Hamilton Road                                  | 19,984 AADT (2023)            |           |           |