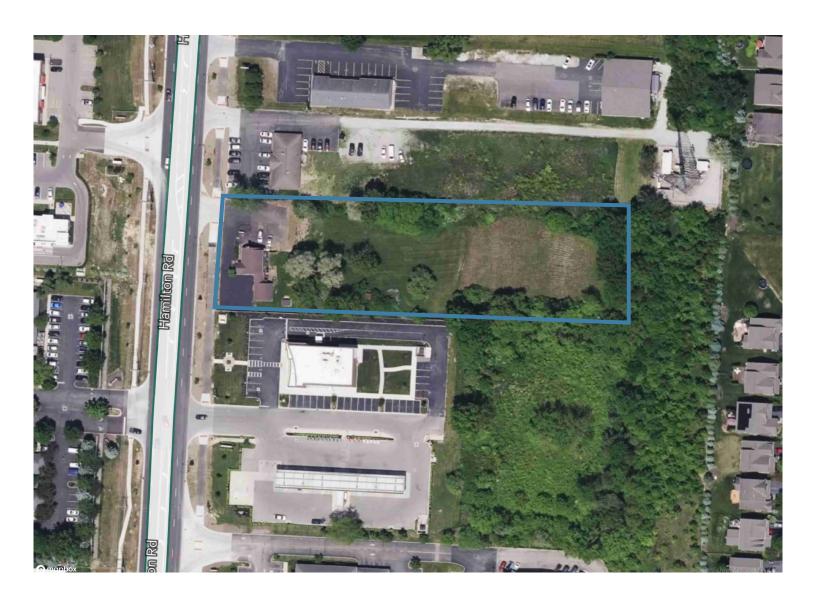

#### **Property Highlights**

- 600 2,400 SF office/retail available
  - 1,800 SF with break room and restrooms
  - 600 SF with vaulted ceiling and private restroom
- Each unit has a separate entrance
- +/- 1.76 acres
- Highly visible location with direct access to Hamilton Road
- Signage available
- Rental Rate: \$15.00/ SF NNN
- Estimated Operating Expenses: \$3.80/SF (taxes, insurance, CAM)
- Plain Township Zoning: Local Business