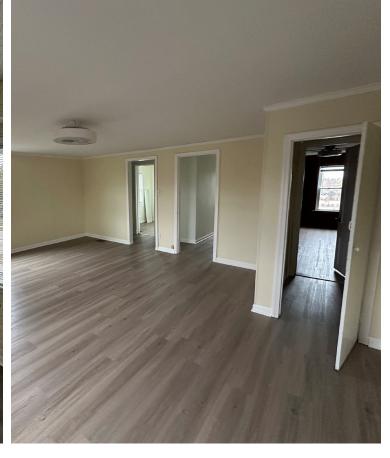

#### **Property Highlights**

- 600 2,400 SF office/retail available
  - 1,800 SF with break room and restrooms
  - 600 SF with vaulted ceiling and private restroom
- Each unit has a separate entrance
- +/- 1.76 acres
- Highly visible location with direct access to Hamilton Road
- Signage available
- Rental Rate: \$15.00/ SF NNN
- Estimated Operating Expenses: \$3.80/SF (taxes, insurance, CAM)
- Plain Township Zoning: Local Business