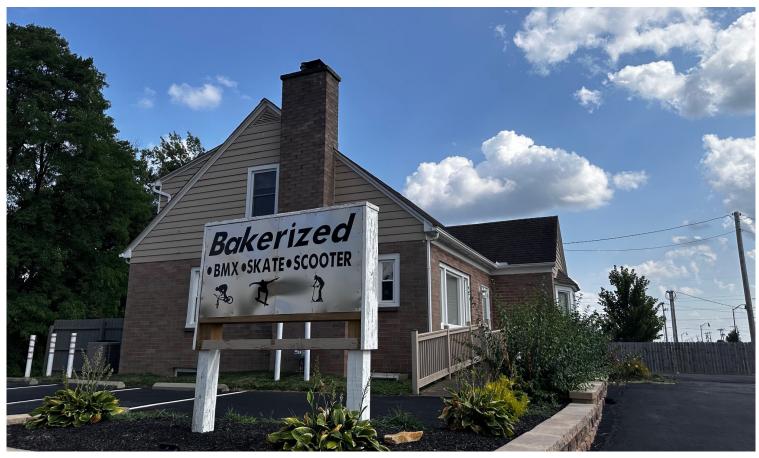

#### **Property Highlights**

- 600 2,400 SF office/retail available
  - 1,800 SF with break room and restrooms
  - 600 SF with vaulted ceiling and private restroom
- Each unit has a separate entrance
- +/- 1.76 acres
- Highly visible location with direct access to Hamilton Road
- Signage available
- Rental Rate: \$15.00/ SF NNN
- Estimated Operating Expenses: \$3.80/SF (taxes, insurance, CAM)
- Plain Township Zoning: Local Business