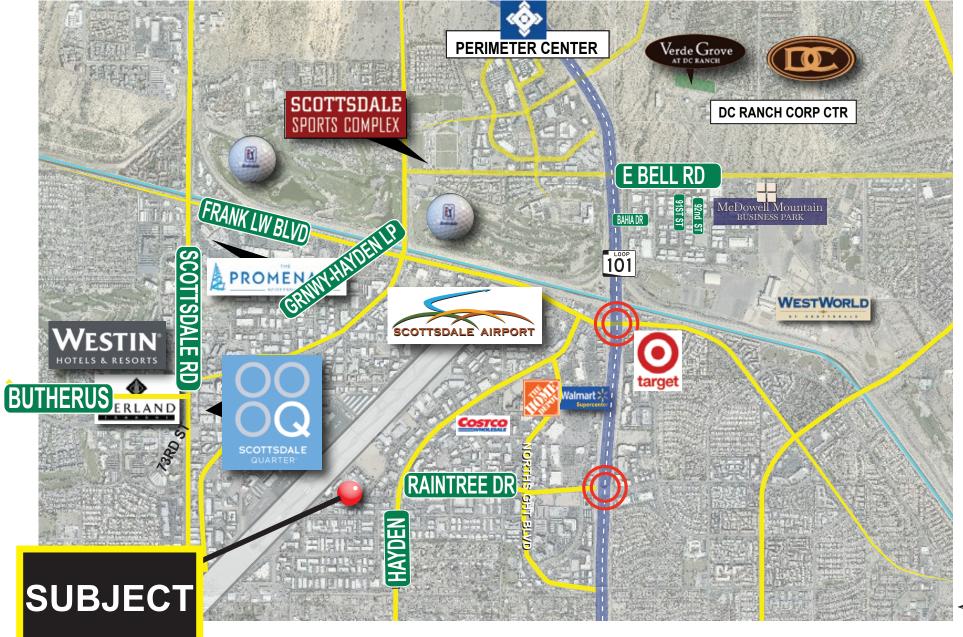

443 3992 16410 N 91st Street Suite 112 Scottsdale, AZ 85260 www.shellcommercial.com

## 7812 E ACOMA DRIVE • SUITE 1 • SCOTTSDALE ARIZONA 85260



All information furnished regarding property for sale, rental or financing is from sources deemed reliable, but no warranty or representation is made to the accuracy thereof and same is submitted to errors, omissions, change of price, rental or other conditions, prior to sale, lease or financing or withdrawal without notice. No liability of any kind is to be imposed on the broker herein. has been secured from sources deemed reliable, however, we make no warranties as to its accuracy

## 7812 E ACOMA DRIVE • SUITE 1 • SCOTTSDALE ARIZONA 85260

### **AERIAL**





## 7812 E ACOMA DRIVE • SUITE 1 • SCOTTSDALE ARIZONA 85260

#### **LOCATION MAP**