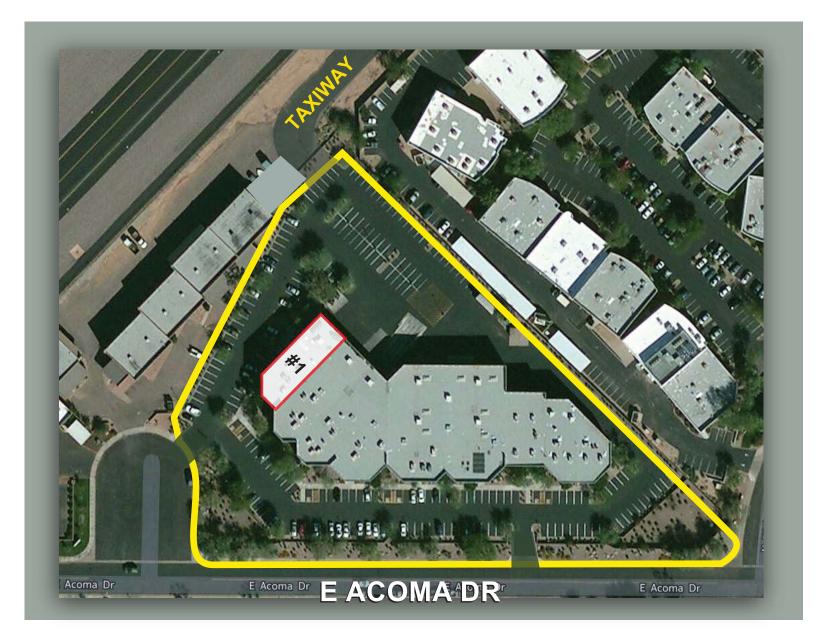

Suzanne Enright
Senior Associate
C 602.471.2981
suzanne@shellcommercial.com



O 480 443 3992 16410 N 91st Street Suite 112 Scottsdale, AZ 85260 www.shellcommercial.com

## 7812 E ACOMA DRIVE • SUITE 1 • SCOTTSDALE ARIZONA 85260



All information furnished regarding property for sale, rental or financing is from sources deemed reliable, but no warranty or representation is made to the accuracy thereof and same is submitted to errors, omissions, change of price, rental or other conditions, prior to sale, lease or financing or withdrawal without notice. No liability of any kind is to be imposed on the broker herein. has been secured from sources deemed reliable, however, we make no warranties as to its accuracy

## 7812 E ACOMA DRIVE • SUITE 1 • SCOTTSDALE ARIZONA 85260

### **AERIAL**





## 7812 E ACOMA DRIVE • SUITE 1 • SCOTTSDALE ARIZONA 85260

#### **LOCATION MAP**