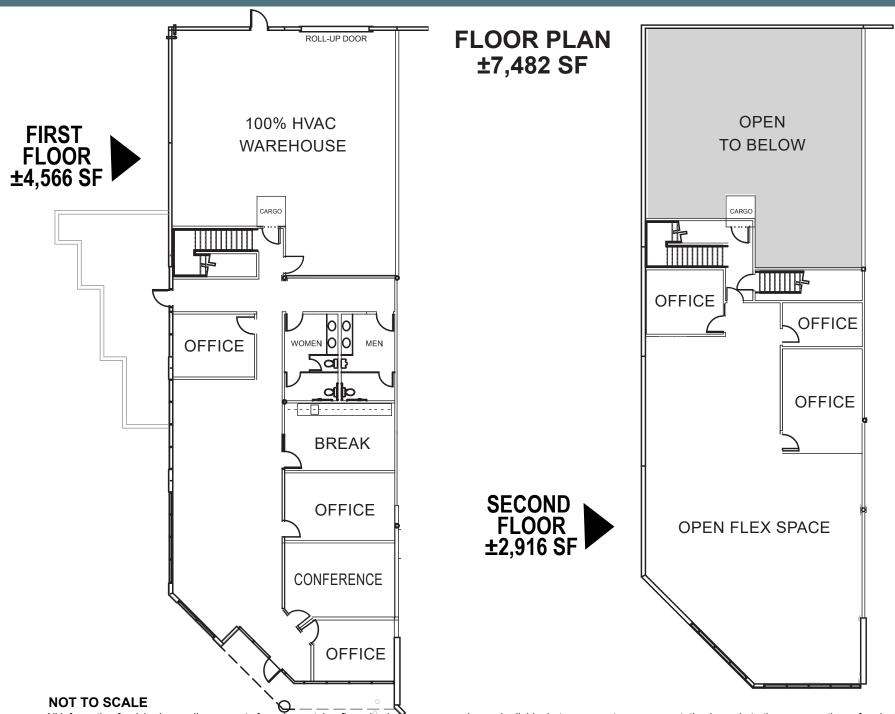

#### FIRST FLOOR | ±4,566 SF:

- Reception
- Conference room
- Three (3) offices

- · Kitchen/break room
- Two (2) restrooms, each with 2 stalls
- 100% HVAC warehouse
- Fiber available

#### SECOND FLOOR | ±2,916 SF:

- · Large open flex space
- Three (3) offices
- Break area