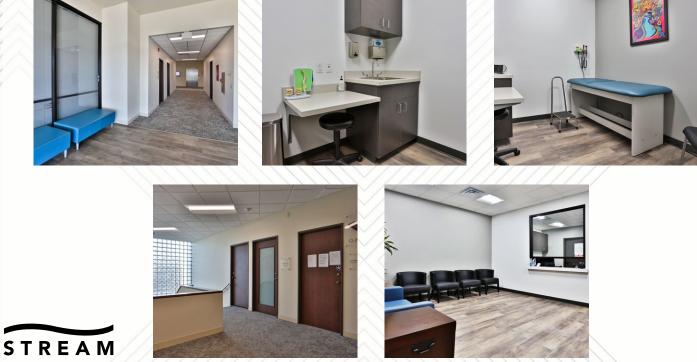

#### Completed Improvements

- Common Area Renovations:
  - New flooring and paint
  - Enhanced lighting
  - Restroom upgrades
- · Updated exterior including visibility from Hwy 281
- New monument sign