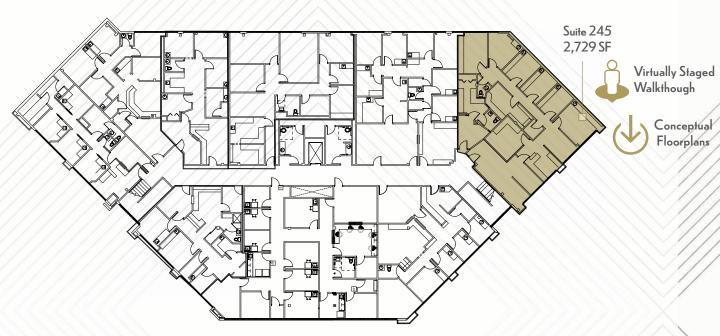

### Availability

FLR 1

- Suite 105: 2,685 RSF
- Suite 180: 1,798 RSF

FLR 2 • Suite 245: 2,729 RSF

14615 San Pedro Ave. | San Antonio, Texas 78232

#### Available Floorplans