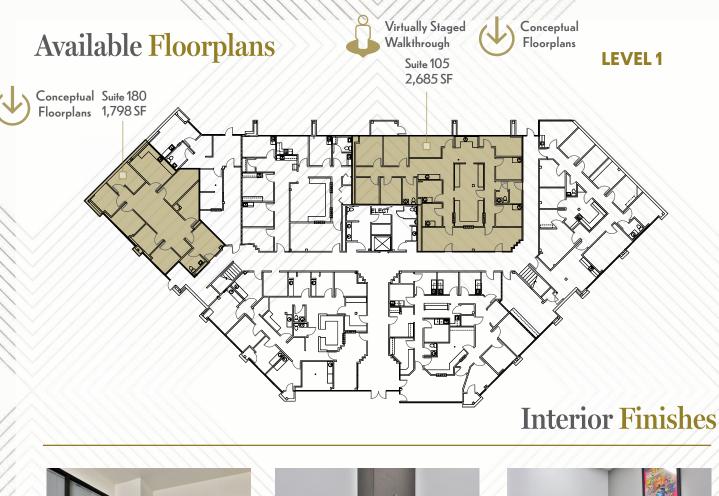

### Availability

FLR 1

- Suite 105: 2,685 RSF
- Suite 180: 1,798 RSF

FLR 2 • Suite 245: 2,729 RSF

14615 San Pedro Ave. | San Antonio, Texas 78232

#### Available Floorplans