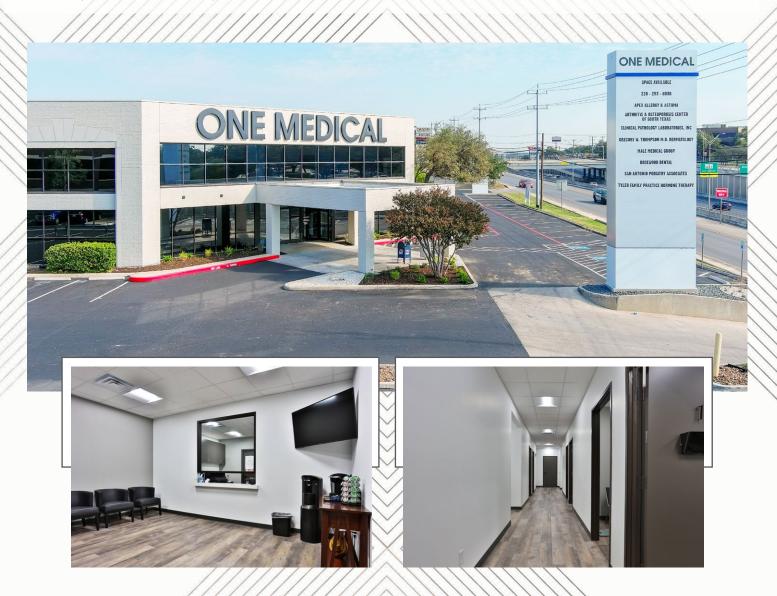

#### Completed Improvements

- Common Area Renovations:
  - New flooring and paint
  - Enhanced lighting
  - Restroom upgrades
- · Updated exterior including visibility from Hwy 281
- New monument sign