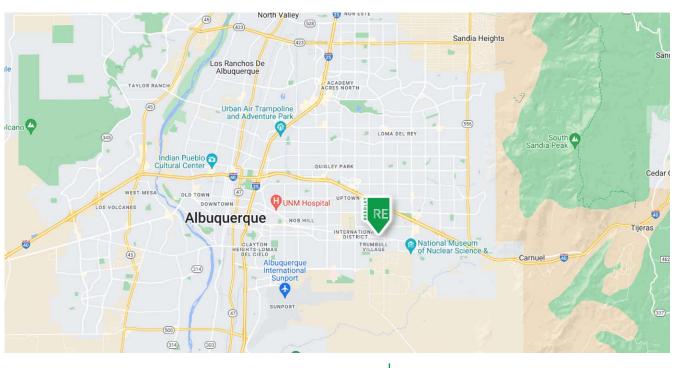

#### AREA TRAFFIC GENERATORS

#### LOCATION OVERVIEW

Located in the Southeast Heights, 147 Texas street is just one block north of Central Ave NE. The property is located on a corner providing two points of ingress/egress.