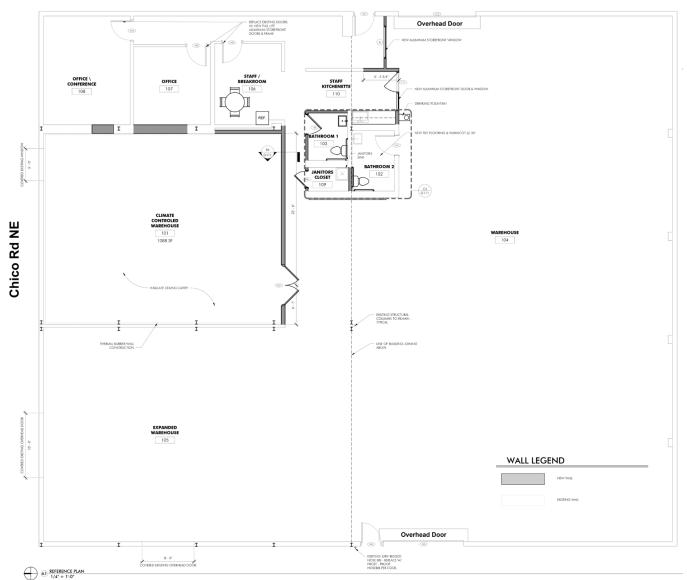

#### **PROPERTY OVERVIEW**

In 2020 this property received substantial upgrades including a beautifully remodeled office, new roof on the main warehouse, and new HVAC for the office. The property consists of approximately 2,000 SF of office and climate controlled storage/workshop space, approximately 6,000 SF of warehouse space, and approximately 5,000 SF of fully fenced yard space. The office and storage/workshop space features refrigerated HVAC and the warehouse contains multiple heaters and evaporative coolers. With two 12ft overheard doors, a 12ft ceiling height, and 3-phase power, the warehouse is suitable for many users.

## SOUTHEAST HEIGHTS WAREHOUSE WITH FENCED YARD | 147 Texas St NE, Albuquerque, NM 87108

Approximately 1,088 SF Climate Controlled Work Space or Storage

Newly Renovated 1,000 SF Office

Texas St NE