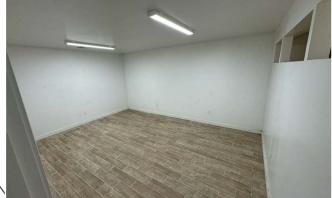

#### **PROPERTY OVERVIEW**

In 2020 this property received substantial upgrades including a beautifully remodeled office, new roof on the main warehouse, and new HVAC for the office. The property consists of approximately 2,000 SF of office and climate controlled storage/workshop space, approximately 6,000 SF of warehouse space, and approximately 5,000 SF of fully fenced yard space. The office and storage/workshop space features refrigerated HVAC and the warehouse contains multiple heaters and evaporative coolers. With two 12ft overheard doors, a 12ft ceiling height, and 3-phase power, the warehouse is suitable for many users.

## SOUTHEAST HEIGHTS WAREHOUSE WITH FENCED YARD | 147 Texas St NE, Albuquerque, NM 87108

Approximately 1,088 SF Climate Controlled Work Space or Storage

Newly Renovated 1,000 SF Office

Texas St NE