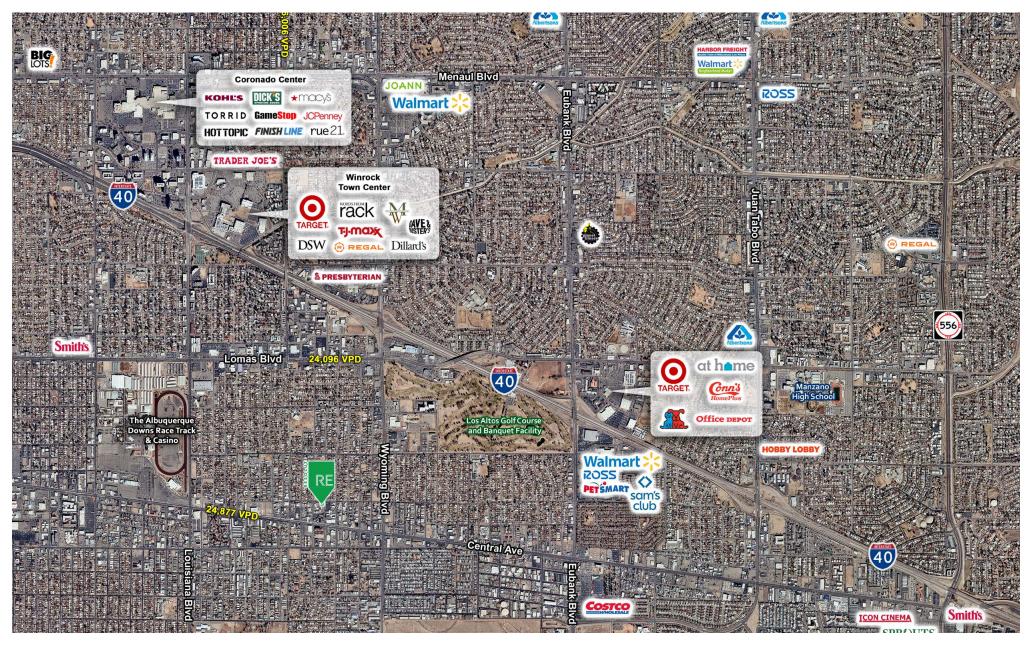

#### AREA TRAFFIC GENERATORS

### **DEMOGRAPHIC SNAPSHOT** 2024

**\$80,870.00 AVG HH INCOME** 3-MILE RADIUS

96,701 DAYTIME POPULATION 3-MILE RADIUS

TRAFFIC COUNTS Central Ave NE: 24,877 VPD (Sites USA 2024)