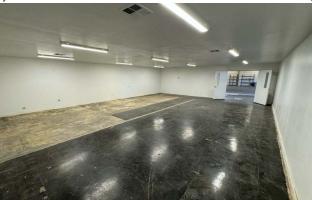

## SOUTHEAST HEIGHTS WAREHOUSE WITH FENCED YARD | 147 Texas St NE, Albuquerque, NM 87108

Approximately 1,088 SF Climate Controlled Work Space or Storage

Newly Renovated 1,000 SF Office

Texas St NE