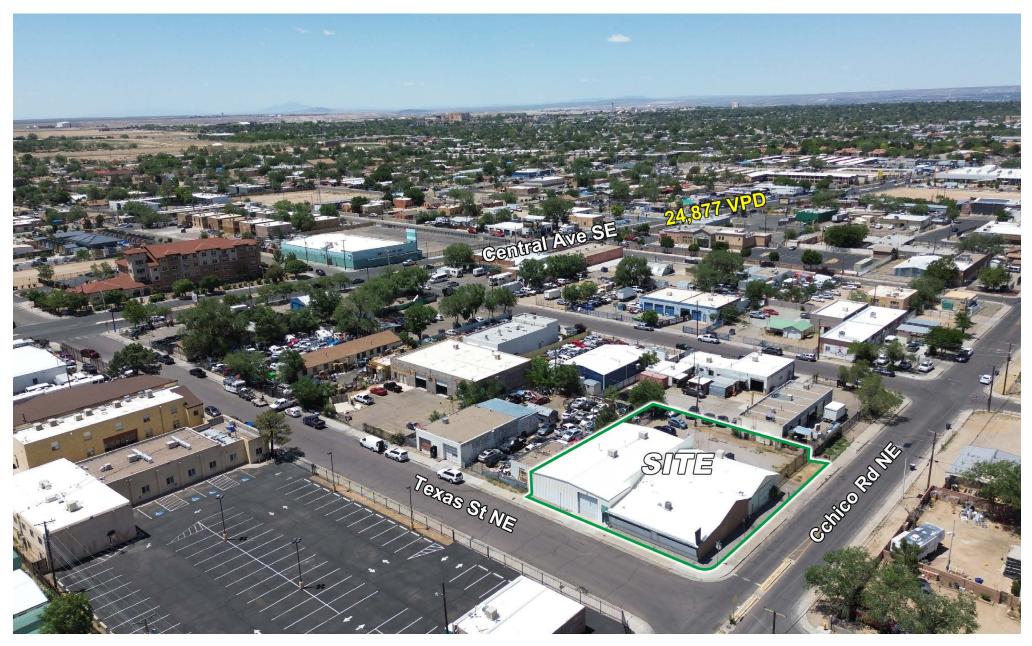

#### AREA TRAFFIC GENERATORS

### **DEMOGRAPHIC SNAPSHOT** 2024

**\$80,870.00 AVG HH INCOME** 3-MILE RADIUS

96,701 DAYTIME POPULATION 3-MILE RADIUS

TRAFFIC COUNTS Central Ave NE: 24,877 VPD (Sites USA 2024)

#### LOCATION OVERVIEW

Located in the Southeast Heights, 147 Texas street is just one block north of Central Ave NE. The property is located on a corner providing two points of ingress/egress.