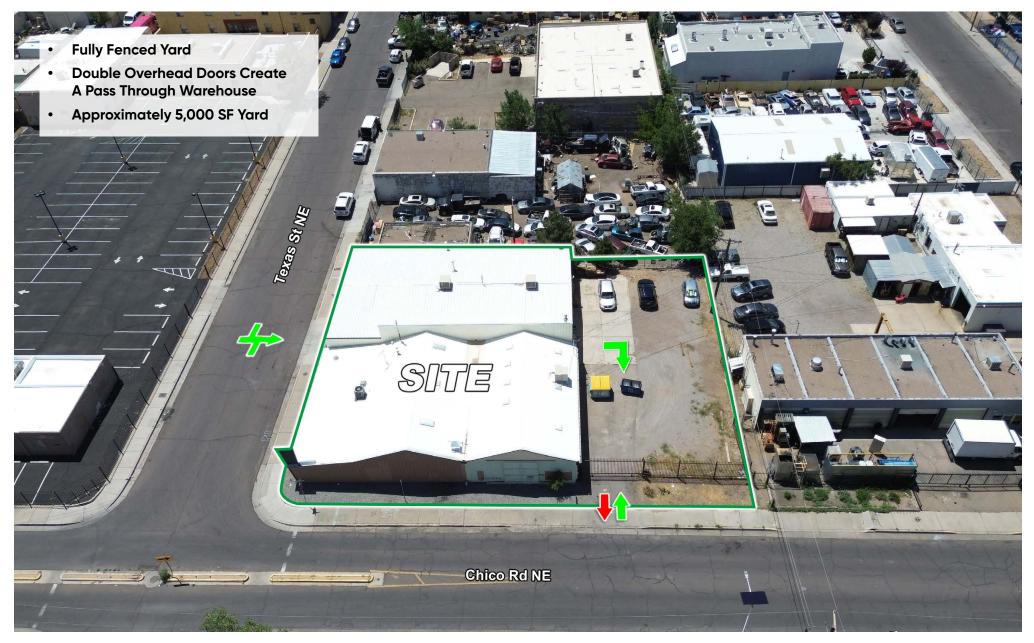

### **PROPERTY HIGHLIGHTS**

- Beautifully Renovated Office with Refrigerated Air
- 75% / 25% Split between Warehouse and Office
- (2) 12ft X 12ft Overheard Doors Allowing for Pass Through
- 12ft Ceiling Heights
- 3 Phase Power
- Fully Fenced Yard; Approximately 5,000 SF
- Clean Phase 1 When Current Owner Took Possession in 2017
- Previously Used as an Ecommerce Fulfillment Warehouse

#### **PROPERTY OVERVIEW**

In 2020 this property received substantial upgrades including a beautifully remodeled office, new roof on the main warehouse, and new HVAC for the office. The property consists of approximately 2,000 SF of office and climate controlled storage/workshop space, approximately 6,000 SF of warehouse space, and approximately 5,000 SF of fully fenced yard space. The office and storage/workshop space features refrigerated HVAC and the warehouse contains multiple heaters and evaporative coolers. With two 12ft overheard doors, a 12ft ceiling height, and 3-phase power, the warehouse is suitable for many users.

#### LOCATION OVERVIEW

Located in the Southeast Heights, 147 Texas street is just one block north of Central Ave NE. The property is located on a corner providing two points of ingress/egress.

#### **PROPERTY OVERVIEW**

| Available SF: | 8,000 SF          |
|---------------|-------------------|
| Lot Size:     | 13,500 SF         |
| Zoning:       | MX-M              |
| Submarket:    | Southeast Heights |