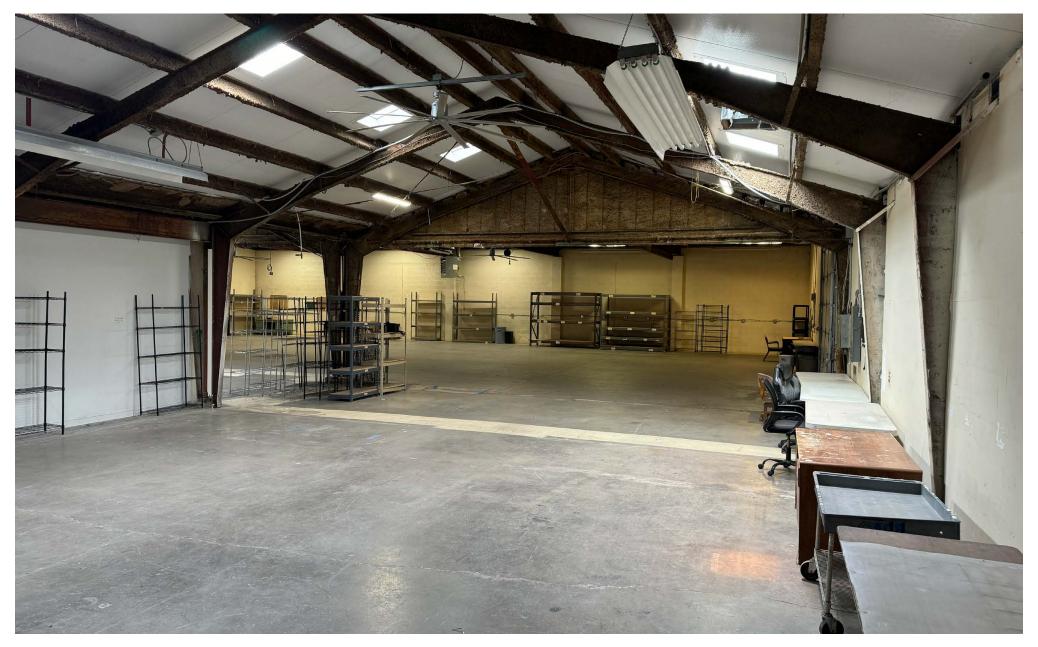

#### **PROPERTY OVERVIEW**

In 2020 this property received substantial upgrades including a beautifully remodeled office, new roof on the main warehouse, and new HVAC for the office. The property consists of approximately 2,000 SF of office and climate controlled storage/workshop space, approximately 6,000 SF of warehouse space, and approximately 5,000 SF of fully fenced yard space. The office and storage/workshop space features refrigerated HVAC and the warehouse contains multiple heaters and evaporative coolers. With two 12ft overheard doors, a 12ft ceiling height, and 3-phase power, the warehouse is suitable for many users.