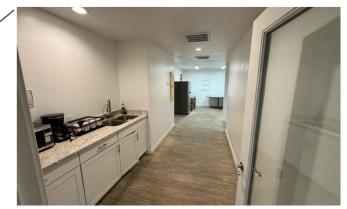

## SOUTHEAST HEIGHTS WAREHOUSE WITH FENCED YARD | 147 Texas St NE, Albuquerque, NM 87108

Approximately 1,088 SF Climate Controlled Work Space or Storage

Newly Renovated 1,000 SF Office

Texas St NE