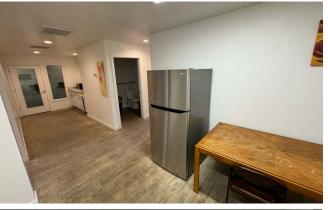

#### **PROPERTY OVERVIEW**

In 2020 this property received substantial upgrades including a beautifully remodeled office, new roof on the main warehouse, and new HVAC for the office. The property consists of approximately 2,000 SF of office and climate controlled storage/workshop space, approximately 6,000 SF of warehouse space, and approximately 5,000 SF of fully fenced yard space. The office and storage/workshop space features refrigerated HVAC and the warehouse contains multiple heaters and evaporative coolers. With two 12ft overheard doors, a 12ft ceiling height, and 3-phase power, the warehouse is suitable for many users.

## SOUTHEAST HEIGHTS WAREHOUSE WITH FENCED YARD | 147 Texas St NE, Albuquerque, NM 87108

Approximately 1,088 SF Climate Controlled Work Space or Storage

Newly Renovated 1,000 SF Office

Texas St NE