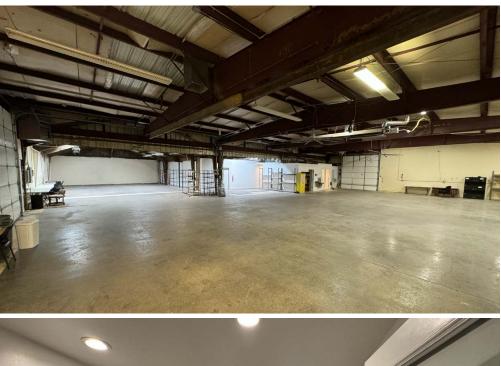

#### **PROPERTY OVERVIEW**

In 2020 this property received substantial upgrades including a beautifully remodeled office, new roof on the main warehouse, and new HVAC for the office. The property consists of approximately 2,000 SF of office and climate controlled storage/workshop space, approximately 6,000 SF of warehouse space, and approximately 5,000 SF of fully fenced yard space. The office and storage/workshop space features refrigerated HVAC and the warehouse contains multiple heaters and evaporative coolers. With two 12ft overheard doors, a 12ft ceiling height, and 3-phase power, the warehouse is suitable for many users.

## SOUTHEAST HEIGHTS WAREHOUSE WITH FENCED YARD | 147 Texas St NE, Albuquerque, NM 87108

Approximately 1,088 SF Climate Controlled Work Space or Storage

Newly Renovated 1,000 SF Office

Texas St NE