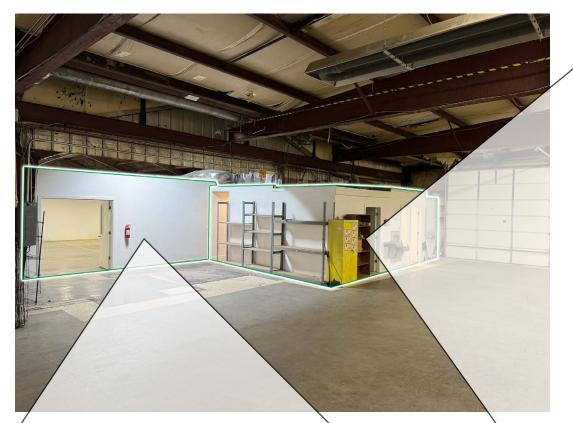

## SOUTHEAST HEIGHTS WAREHOUSE WITH FENCED YARD | 147 Texas St NE, Albuquerque, NM 87108

Approximately 1,088 SF Climate Controlled Work Space or Storage

Newly Renovated 1,000 SF Office

Texas St NE