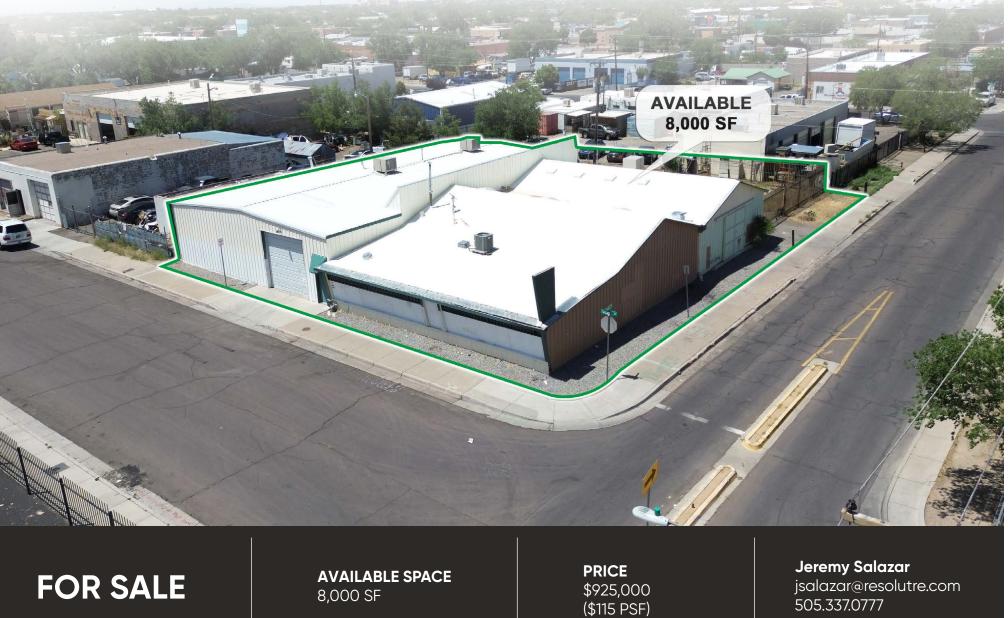

# SOUTHEAST HEIGHTS WAREHOUSE WITH FENCED YARD

TEXAS ST NE AND CENTRAL AVE NE 147 Texas St NE, Albuquerque, NM 87108

#### **PROPERTY OVERVIEW**

In 2020 this property received substantial upgrades including a beautifully remodeled office, new roof on the main warehouse, and new HVAC for the office. The property consists of approximately 2,000 SF of office and climate controlled storage/workshop space, approximately 6,000 SF of warehouse space, and approximately 5,000 SF of fully fenced yard space. The office and storage/workshop space features refrigerated HVAC and the warehouse contains multiple heaters and evaporative coolers. With two 12ft overheard doors, a 12ft ceiling height, and 3-phase power, the warehouse is suitable for many users.

#### **PROPERTY OVERVIEW**

| Available SF: | 8,000 SF          |
|---------------|-------------------|
| Lot Size:     | 13,500 SF         |
| Zoning:       | MX-M              |
| Submarket:    | Southeast Heights |