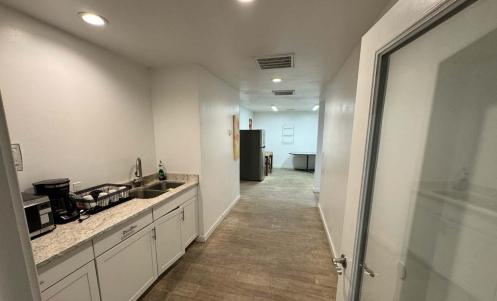

#### **PROPERTY OVERVIEW**

In 2020 this property received substantial upgrades including a beautifully remodeled office, new roof on the main warehouse, and new HVAC for the office. The property consists of approximately 2,000 SF of office and climate controlled storage/workshop space, approximately 6,000 SF of warehouse space, and approximately 5,000 SF of fully fenced yard space. The office and storage/workshop space features refrigerated HVAC and the warehouse contains multiple heaters and evaporative coolers. With two 12ft overheard doors, a 12ft ceiling height, and 3-phase power, the warehouse is suitable for many users.

## SOUTHEAST HEIGHTS WAREHOUSE WITH FENCED YARD | 147 Texas St NE, Albuquerque, NM 87108

Approximately 1,088 SF Climate Controlled Work Space or Storage

Newly Renovated 1,000 SF Office

Texas St NE