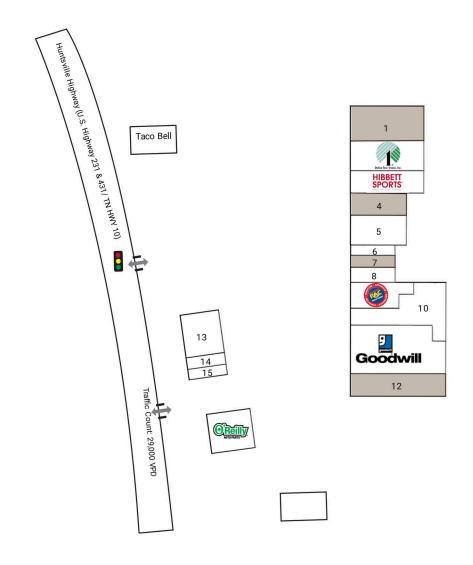

Traffic Count: 29,000 VPD

# River Oak Shopping Center

1202 Huntsville Highway, Fayetteville, TN 37334 Lincoln County

| [1] | _ Available            | 9,200 SF |
|-----|------------------------|----------|
| 2   | Dollar Tree            | 9,000 SF |
| 3   | Hibbett Sports         | 7,000 SF |
| 4   | Available              | 3,000 SF |
| 5   | Factory Connection     | 6,000 SF |
| 6   | 1st Franklin Financial | 1,600 SF |
| [7  | Available              | 1,600 SF |
| 8   | China Express          | 2,400 SF |

| 9 Rent-A-Center                | 5,800 SF  |
|--------------------------------|-----------|
| 10 Fayetteville Fitness Center | 10,940 SF |
| 11 Goodwill                    | 15,460 SF |
| 12 Available                   | 8,050 SF  |
| 13 Shoe Sensation              | 4,200 SF  |
| 14 Shoe Sensation              | 1,200 SF  |
| 15 Subway                      | 1,200 SF  |

16 O'Reilly Auto Parts

6,400 SF