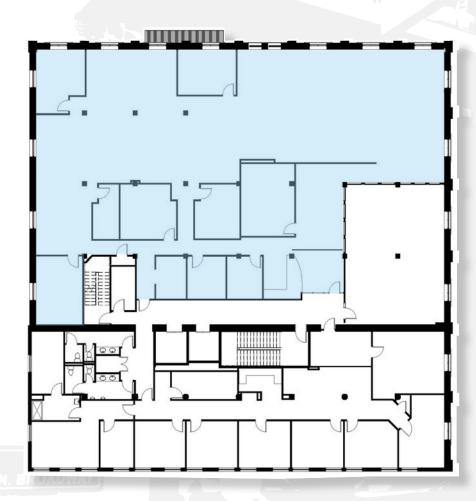

### Fifth Floor

Suite 500 - 7,099 RSF Suite 501 - 4,228 RSF Suite 502 - 2,840 RSF

Contiguous to 14,167 RSF

### **Suite 500 - Spec Options**

Option 1

Option 2