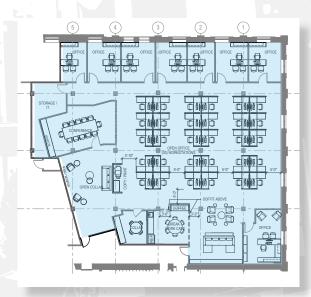

rs and event venues
- Building has undergone full renovations of the lobby, common areas, updated air filtration systems, and touch free toilets and faucets
- Available suites are turnkey and have operable windows
- Heated, underground parking and adjacent surface lot spots available on-site. A rare amenity for the Third Ward!



On-site Surface & Undergound Parking



Shared Rooftop Patio



Bike Storage



Ample Natural Light



Locker Room with Shower



Walkable to Amenities

### Site Photos













# Availability



### **Second Floor**

Suite 200 - 8,446 RSF



### **Third Floor**

Suite 302 - 3,160 RSF



## Availability



### Fifth Floor

Suite 500 - 7,099 RSF Suite 501 - 4,228 RSF Suite 502 - 2,840 RSF

Contiguous to 14,167 RSF

### **Suite 500 - Spec Options**



Option 1



Option 2

### Location Overview



## Parking Options



#### **CONTACT US:**

**JENNA MAGUIRE** 

414 982 6960 jenna.maguire@colliers.com JOE MORITZ

414 278 6871 joe.moritz@colliers.com 241 NORTH BROADWAY

MILWAUKEE, WI