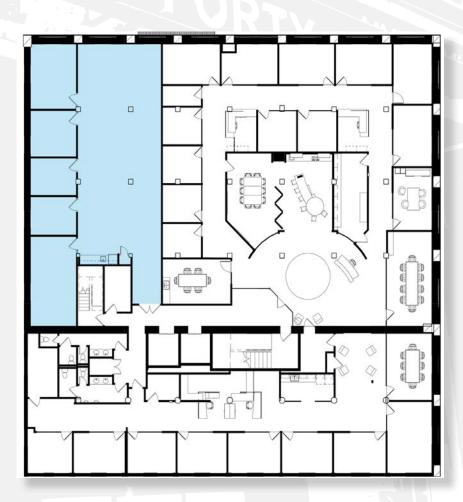

### Fifth Floor

Suite 500 - 7,099 RSF Suite 501 - 4,228 RSF Suite 502 - 2,840 RSF

Contiguous to 14,167 RSF