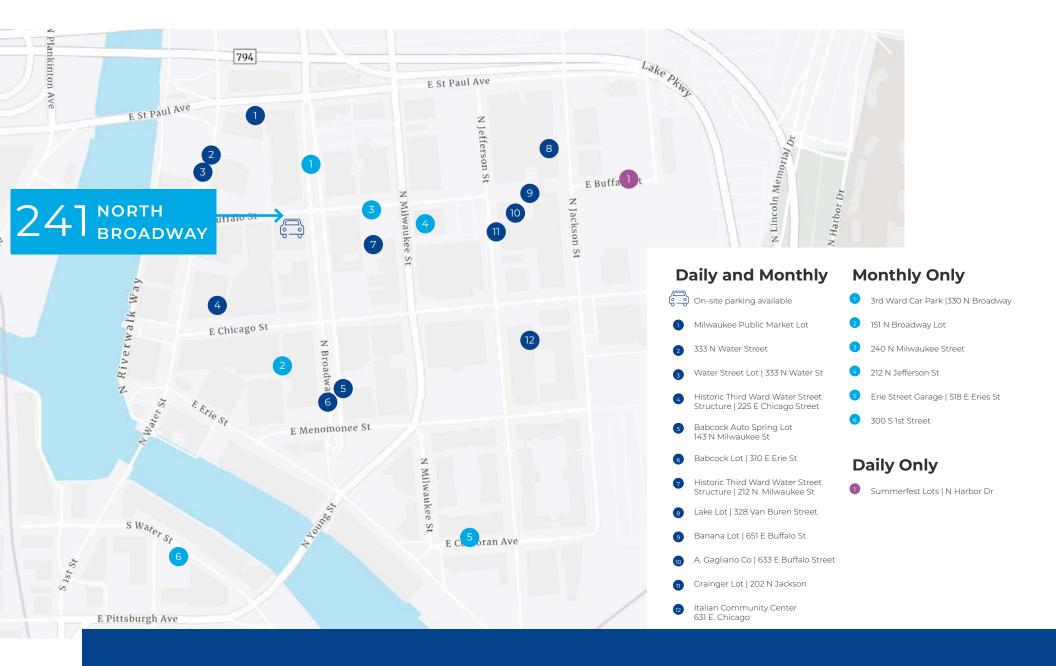

ions of the lobby, common areas, updated air filtration systems, and touch free toilets and faucets
- Available suites are turnkey and have operable windows
- Heated, underground parking and adjacent surface lot spots available on-site. A rare amenity for the Third Ward!



On-site Surface & Undergound Parking



Shared Rooftop Patio



Bike Storage



Ample Natural Light



Locker Room with Shower



Walkable to Amenities

### Site Photos













# Availability



### **Second Floor**

Suite 200 - 8,446 RSF



### **Third Floor**

Suite 302 - 3,160 RSF



## Availability



### Fifth Floor

Suite 500 - 7,099 RSF Suite 501 - 4,228 RSF Suite 502 - 2,840 RSF

Contiguous to 14,167 RSF

### **Suite 500 - Spec Options**



Option 1



Option 2

### Location Overview



## Parking Options



#### **CONTACT US:**

**JENNA MAGUIRE** 

414 982 6960 jenna.maguire@colliers.com JOE MORITZ

414 278 6871 joe.moritz@colliers.com 241 NORTH BROADWAY

MILWAUKEE, WI