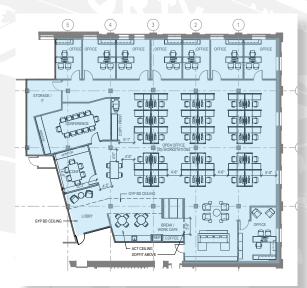

taurants, bars and event venues
- Building has undergone full renovations of the lobby, common areas, updated air filtration systems, and touch free toilets and faucets
- Available suites are turnkey and have operable windows
- Heated, underground parking and adjacent surface lot spots available on-site. A rare amenity for the Third Ward!



On-site Surface & Undergound Parking



Shared Rooftop Patio



Bike Storage



Ample Natural Light



Locker Room with Shower



Walkable to Amenities

### Site Photos













# Availability



### **Second Floor**

Suite 200 - 8,446 RSF



### **Third Floor**

Suite 302 - 3,160 RSF



## Availability



### Fifth Floor

Suite 500 - 7,099 RSF Suite 501 - 4,228 RSF Suite 502 - 2,840 RSF

Contiguous to 14,167 RSF

### **Suite 500 - Spec Options**



Option 1



Option 2

### Location Overview



## Parking Options



#### **CONTACT US:**

**JENNA MAGUIRE** 

414 982 6960 jenna.maguire@colliers.com JOE MORITZ

414 278 6871 joe.moritz@colliers.com 241 NORTH BROADWAY

MILWAUKEE, WI