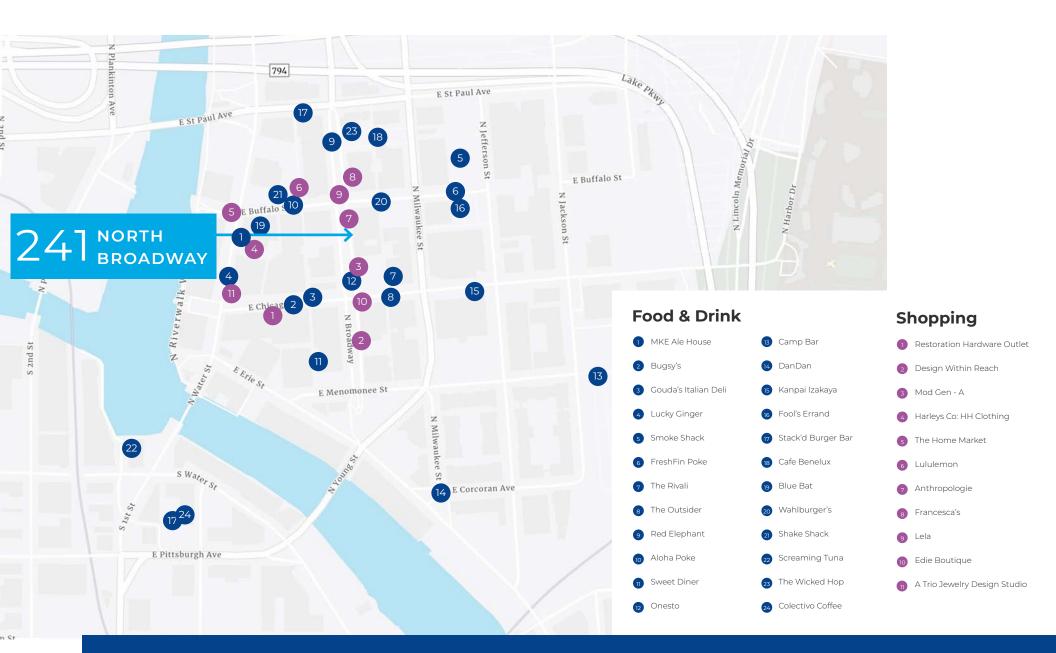

undergone full renovations of the lobby, common areas, updated air filtration systems, and touch free toilets and faucets
- Available suites are turnkey and have operable windows
- Heated, underground parking and adjacent surface lot spots available on-site. A rare amenity for the Third Ward!



On-site Surface & Undergound Parking



Shared Rooftop Patio



Bike Storage



Ample Natural Light



Locker Room with Shower



Walkable to Amenities

### Site Photos













# Availability



### **Second Floor**

Suite 200 - 8,446 RSF



### **Third Floor**

Suite 302 - 3,160 RSF



## Availability



### Fifth Floor

Suite 500 - 7,099 RSF Suite 501 - 4,228 RSF Suite 502 - 2,840 RSF

Contiguous to 14,167 RSF

### **Suite 500 - Spec Options**



Option 1



Option 2

### Location Overview



## Parking Options



#### **CONTACT US:**

**JENNA MAGUIRE** 

414 982 6960 jenna.maguire@colliers.com JOE MORITZ

414 278 6871 joe.moritz@colliers.com 241 NORTH BROADWAY

MILWAUKEE, WI