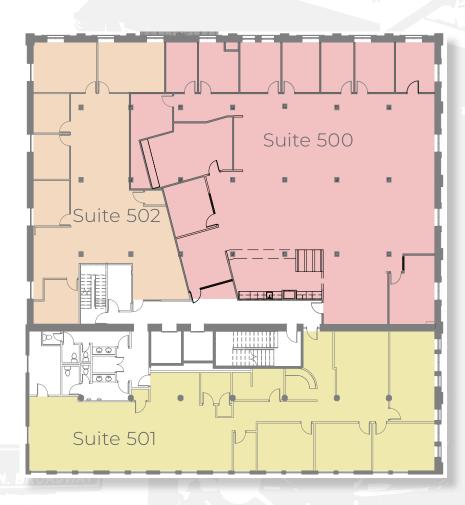

### Fifth Floor

Suite 500 - 7,099 RSF Suite 501 - 4,228 RSF Suite 502 - 2,840 RSF

Contiguous to 14,167 RSF