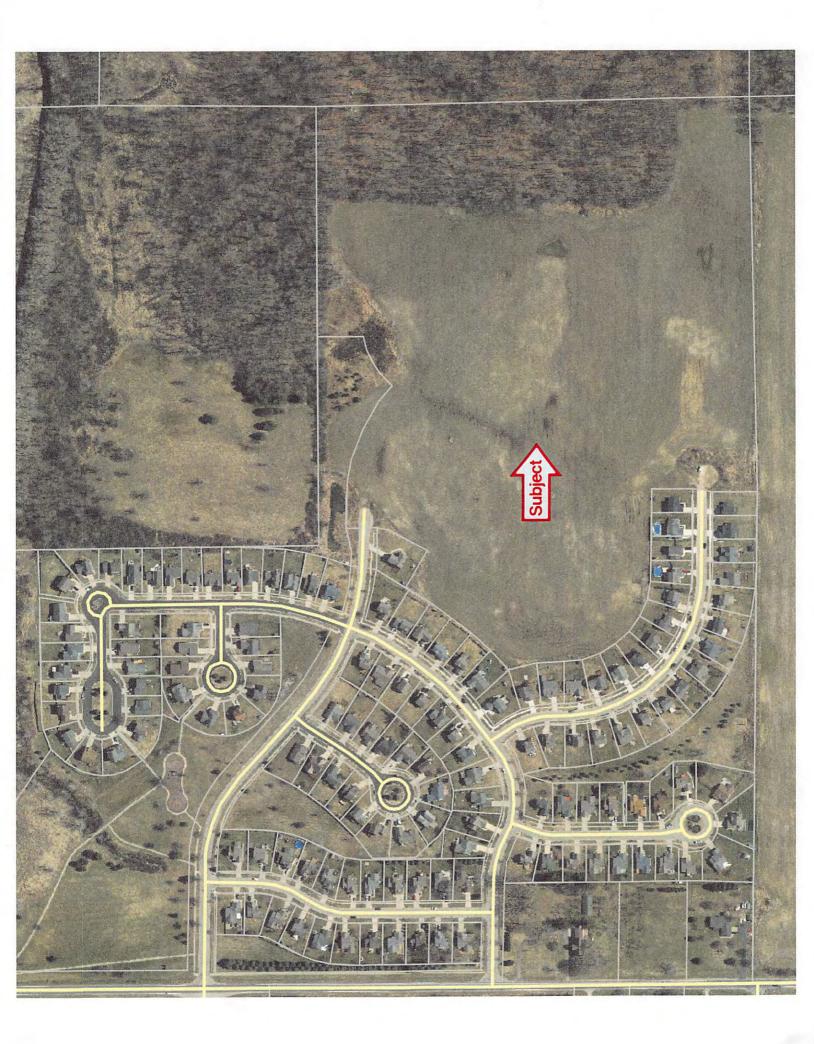

## 130 Platted lots for sale Centennial Farms Holts finest subdivision

4371 Garden Gate Drive Holt, MI 48842

- 130 Total platted lots on 41.56+ Acres (Already platted so no approval brain damage)
- Zoned R1E Medium Density Residential
- 57 Lots in Phase 2 have engineering drawings complete
- Great opportunity to complete a successful subdivision
- All utilities stubbed to the end of Garden Gate Drive
- Ready for immediate development
- Priced at \$725,000 or \$5,576.92 per lot
- Golden opportunity to build homes in Holt

## 130 Platted lots for sale Centennial Farms Holts finest subdivision

4371 Garden Gate Drive Holt, MI 48842

- 130 Total platted lots on 41.56+ Acres (Already platted so no approval brain damage)
- Holt has an excellent housing market currently averaging 13 days on market
- Holt's Residential real estate is considered to be a Seller's market with multiple offers
- Great opportunity to complete a successful subdivision
- The complete set of drawings for Phase 2 is available upon request.
- Ready for immediate development
- See the Zillow estimate of home values in the existing subdivision attached.
- Current values between \$260,000 and \$350,000