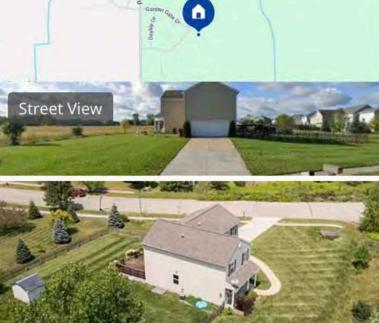

## 130 Platted lots for sale Centennial Farms Holts finest subdivision

4371 Garden Gate Drive Holt, MI 48842

- 130 Total platted lots on 41.56+ Acres (Already platted so no approval brain damage)
- Holt has an excellent housing market currently averaging 13 days on market
- Holt's Residential real estate is considered to be a Seller's market with multiple offers
- Great opportunity to complete a successful subdivision
- The complete set of drawings for Phase 2 is available upon request.
- Ready for immediate development
- See the Zillow estimate of home values in the existing subdivision attached.
- Current values between \$260,000 and \$350,000