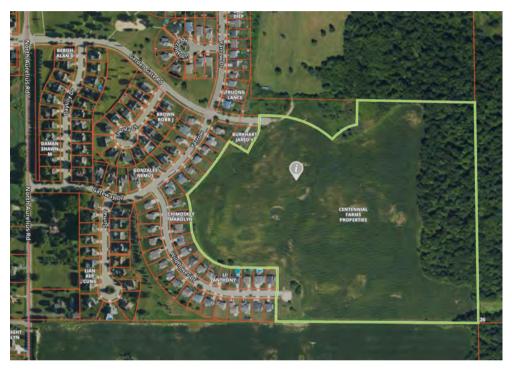

## 130 Platted lots for sale Centennial Farms Holts finest subdivision

4371 Garden Gate Drive Holt, MI 48842

- 130 Total platted lots on 41.56+ Acres (Already platted so no approval brain damage)
- Zoned R1E Medium Density Residential
- 57 Lots in Phase 2 have engineering drawings complete
- Great opportunity to complete a successful subdivision
- All utilities stubbed to the end of Garden Gate Drive
- Ready for immediate development
- Priced at \$725,000 or \$5,576.92 per lot
- Golden opportunity to build homes in Holt

## 130 Platted lots for sale Centennial Farms Holts finest subdivision

4371 Garden Gate Drive Holt, MI 48842

- 130 Total platted lots on 41.56+ Acres (Already platted so no approval brain damage)
- Holt has an excellent housing market currently averaging 13 days on market
- Holt's Residential real estate is considered to be a Seller's market with multiple offers
- Great opportunity to complete a successful subdivision
- The complete set of drawings for Phase 2 is available upon request.
- Ready for immediate development
- See the Zillow estimate of home values in the existing subdivision attached.
- Current values between \$260,000 and \$350,000