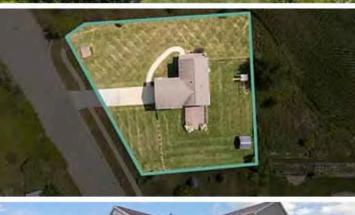

## 130 Platted lots for sale Centennial Farms Holts finest subdivision

4371 Garden Gate Drive Holt, MI 48842

- 130 Total platted lots on 41.56+ Acres (Already platted so no approval brain damage)
- Holt has an excellent housing market currently averaging 13 days on market
- Holt's Residential real estate is considered to be a Seller's market with multiple offers
- Great opportunity to complete a successful subdivision
- The complete set of drawings for Phase 2 is available upon request.
- Ready for immediate development
- See the Zillow estimate of home values in the existing subdivision attached.
- Current values between \$260,000 and \$350,000