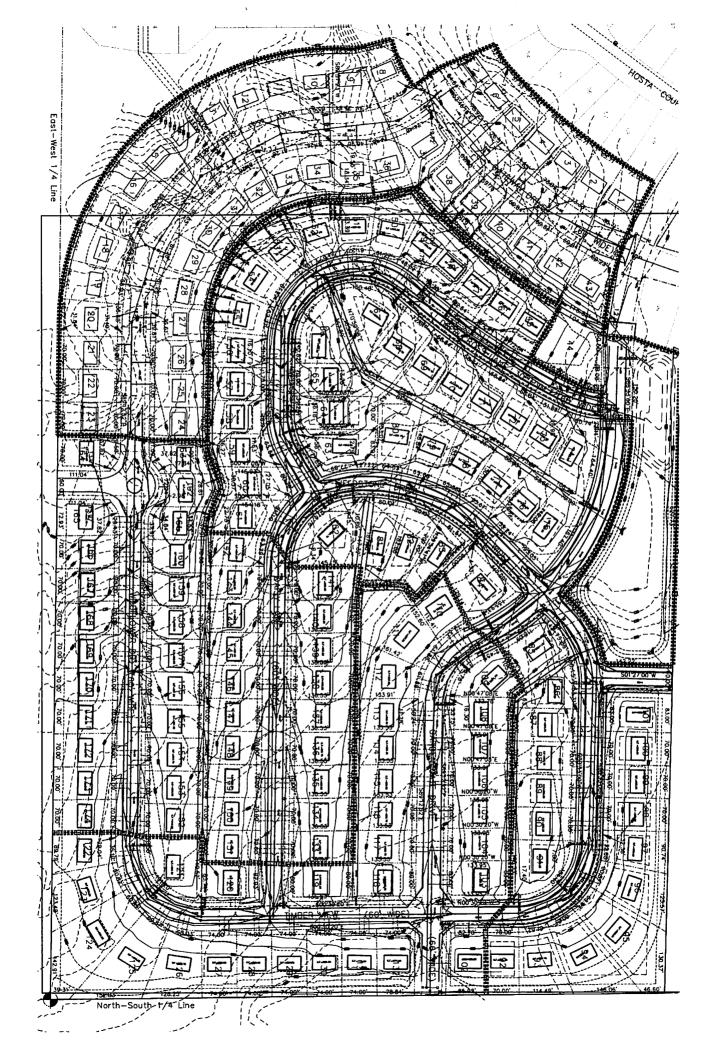

## 130 Platted lots for sale Centennial Farms Holts finest subdivision

4371 Garden Gate Drive Holt, MI 48842

- 130 Total platted lots on 41.56+ Acres (Already platted so no approval brain damage)
- Zoned R1E Medium Density Residential
- 57 Lots in Phase 2 have engineering drawings complete
- Great opportunity to complete a successful subdivision
- All utilities stubbed to the end of Garden Gate Drive
- Ready for immediate development
- Priced at \$725,000 or \$5,576.92 per lot
- Golden opportunity to build homes in Holt

## 130 Platted lots for sale Centennial Farms Holts finest subdivision

4371 Garden Gate Drive Holt, MI 48842

- 130 Total platted lots on 41.56+ Acres (Already platted so no approval brain damage)
- Holt has an excellent housing market currently averaging 13 days on market
- Holt's Residential real estate is considered to be a Seller's market with multiple offers
- Great opportunity to complete a successful subdivision
- The complete set of drawings for Phase 2 is available upon request.
- Ready for immediate development
- See the Zillow estimate of home values in the existing subdivision attached.
- Current values between \$260,000 and \$350,000