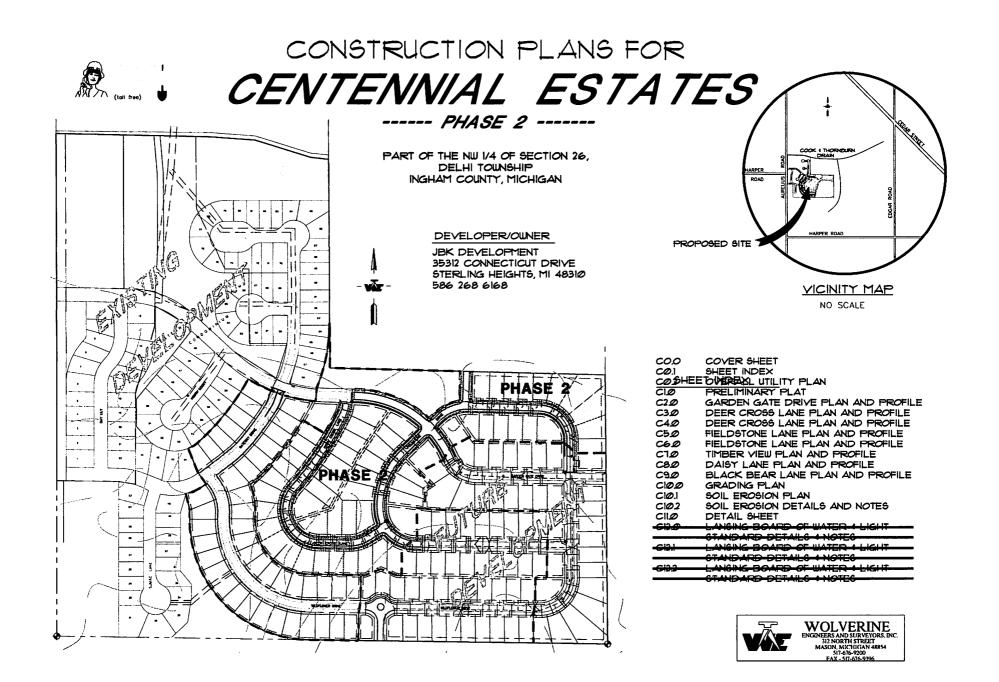

## 130 Platted lots for sale Centennial Farms Holts finest subdivision

4371 Garden Gate Drive Holt, MI 48842

- 130 Total platted lots on 41.56+ Acres (Already platted so no approval brain damage)
- Zoned R1E Medium Density Residential
- 57 Lots in Phase 2 have engineering drawings complete
- Great opportunity to complete a successful subdivision
- All utilities stubbed to the end of Garden Gate Drive
- Ready for immediate development
- Priced at \$725,000 or \$5,576.92 per lot
- Golden opportunity to build homes in Holt

## 130 Platted lots for sale Centennial Farms Holts finest subdivision

4371 Garden Gate Drive Holt, MI 48842

- 130 Total platted lots on 41.56+ Acres (Already platted so no approval brain damage)
- Holt has an excellent housing market currently averaging 13 days on market
- Holt's Residential real estate is considered to be a Seller's market with multiple offers
- Great opportunity to complete a successful subdivision
- The complete set of drawings for Phase 2 is available upon request.
- Ready for immediate development
- See the Zillow estimate of home values in the existing subdivision attached.
- Current values between \$260,000 and \$350,000