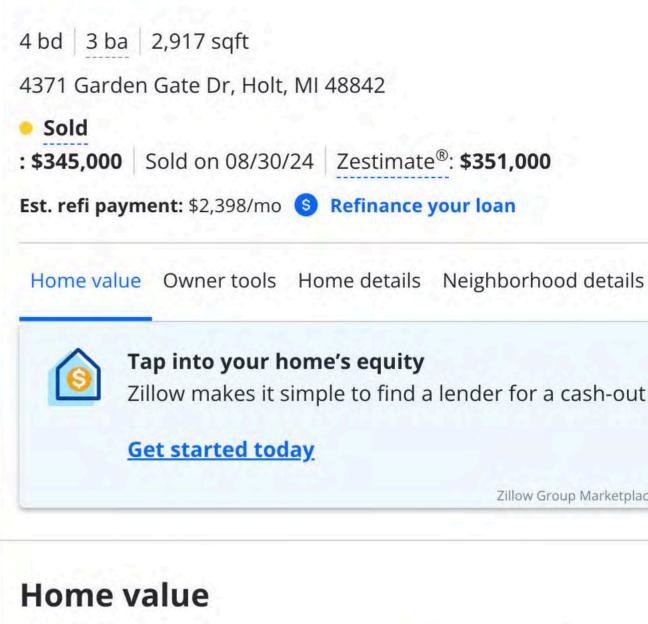

## 130 Platted lots for sale Centennial Farms Holts finest subdivision

4371 Garden Gate Drive Holt, MI 48842

- 130 Total platted lots on 41.56+ Acres (Already platted so no approval brain damage)
- Holt has an excellent housing market currently averaging 13 days on market
- Holt's Residential real estate is considered to be a Seller's market with multiple offers
- Great opportunity to complete a successful subdivision
- The complete set of drawings for Phase 2 is available upon request.
- Ready for immediate development
- See the Zillow estimate of home values in the existing subdivision attached.
- Current values between \$260,000 and \$350,000

## **之**Zillow

Est. selling price of your home

Est. remaining mortgage ?

Zillow makes it simple to find a lender for a cash-out refinance.

Zestimate range

Last 30-day change

\$316,000 - \$390,000

Zillow Group Marketplace, Inc. NMLS #1303160