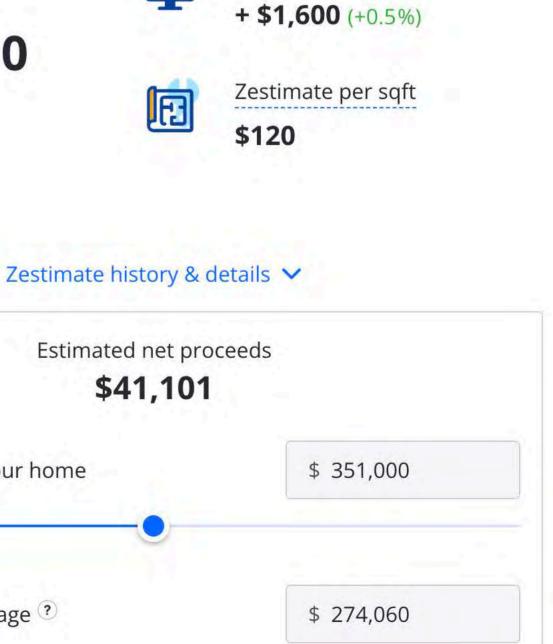

## 130 Platted lots for sale Centennial Farms Holts finest subdivision

4371 Garden Gate Drive Holt, MI 48842

- 130 Total platted lots on 41.56+ Acres (Already platted so no approval brain damage)
- Holt has an excellent housing market currently averaging 13 days on market
- Holt's Residential real estate is considered to be a Seller's market with multiple offers
- Great opportunity to complete a successful subdivision
- The complete set of drawings for Phase 2 is available upon request.
- Ready for immediate development
- See the Zillow estimate of home values in the existing subdivision attached.
- Current values between \$260,000 and \$350,000

## **之**Zillow

Est. selling price of your home

Est. remaining mortgage ?

Zillow makes it simple to find a lender for a cash-out refinance.

Zestimate range

Last 30-day change

\$316,000 - \$390,000

Zillow Group Marketplace, Inc. NMLS #1303160