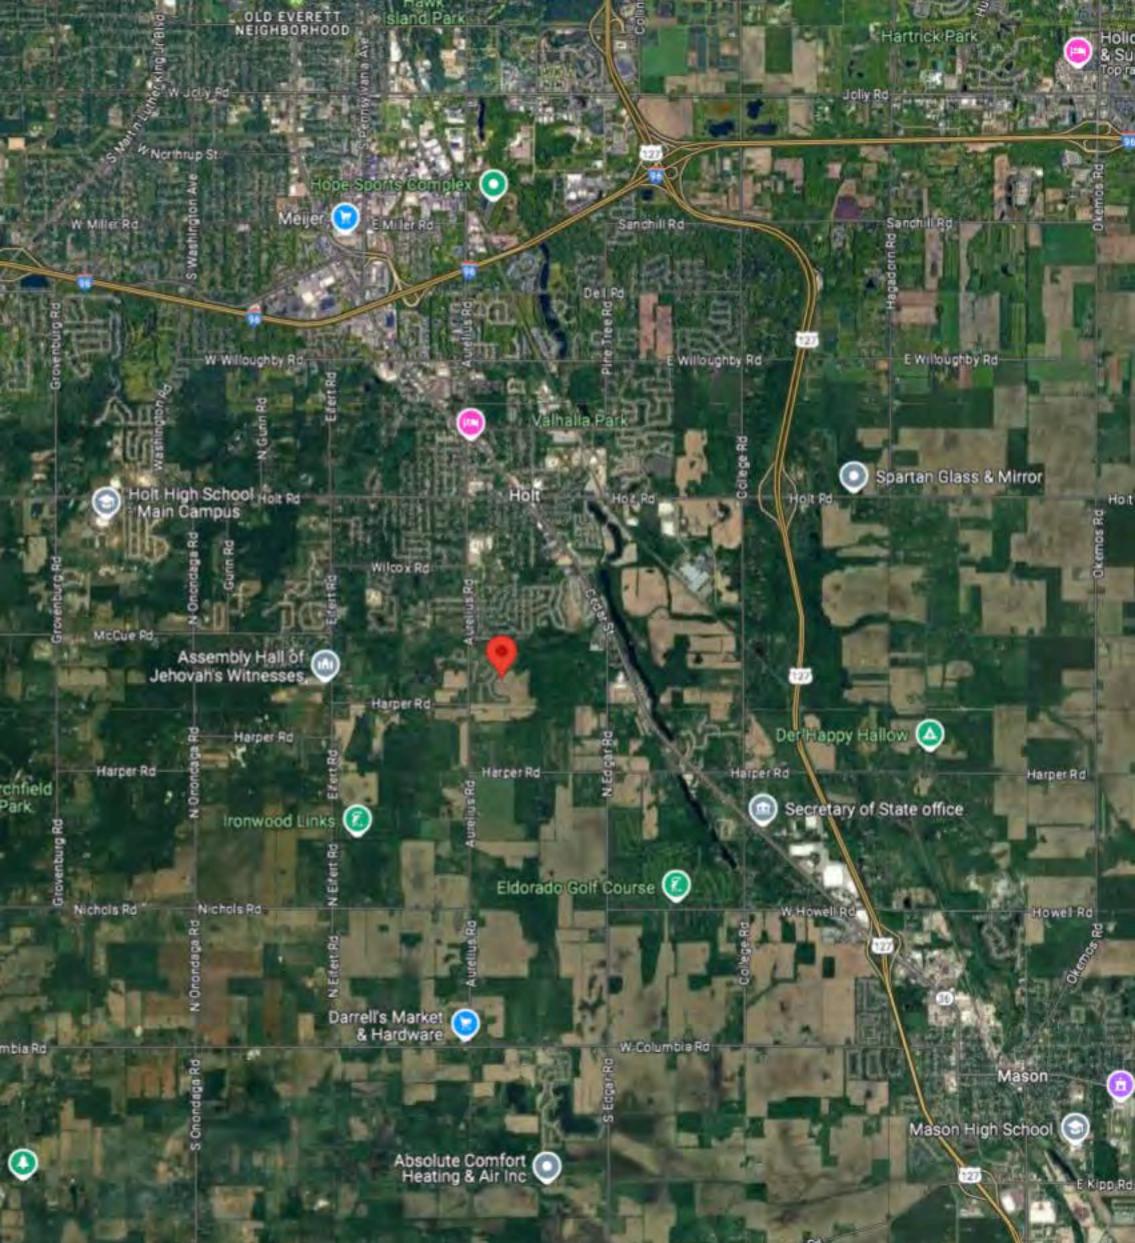

## 130 Platted lots for sale Centennial Farms Holts finest subdivision

4371 Garden Gate Drive Holt, MI 48842

- 130 Total platted lots on 41.56+ Acres (Already platted so no approval brain damage)
- Zoned R1E Medium Density Residential
- 57 Lots in Phase 2 have engineering drawings complete
- Great opportunity to complete a successful subdivision
- All utilities stubbed to the end of Garden Gate Drive
- Ready for immediate development
- Priced at \$725,000 or \$5,576.92 per lot
- Golden opportunity to build homes in Holt

## 130 Platted lots for sale Centennial Farms Holts finest subdivision

4371 Garden Gate Drive Holt, MI 48842

- 130 Total platted lots on 41.56+ Acres (Already platted so no approval brain damage)
- Holt has an excellent housing market currently averaging 13 days on market
- Holt's Residential real estate is considered to be a Seller's market with multiple offers
- Great opportunity to complete a successful subdivision
- The complete set of drawings for Phase 2 is available upon request.
- Ready for immediate development
- See the Zillow estimate of home values in the existing subdivision attached.
- Current values between \$260,000 and \$350,000