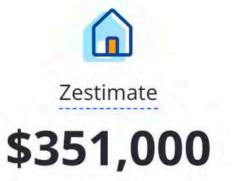

## 130 Platted lots for sale Centennial Farms Holts finest subdivision

4371 Garden Gate Drive Holt, MI 48842

- 130 Total platted lots on 41.56+ Acres (Already platted so no approval brain damage)
- Holt has an excellent housing market currently averaging 13 days on market
- Holt's Residential real estate is considered to be a Seller's market with multiple offers
- Great opportunity to complete a successful subdivision
- The complete set of drawings for Phase 2 is available upon request.
- Ready for immediate development
- See the Zillow estimate of home values in the existing subdivision attached.
- Current values between \$260,000 and \$350,000

## **之**Zillow

Est. selling price of your home

Est. remaining mortgage ?

Zillow makes it simple to find a lender for a cash-out refinance.

Zestimate range

Last 30-day change

\$316,000 - \$390,000

Zillow Group Marketplace, Inc. NMLS #1303160