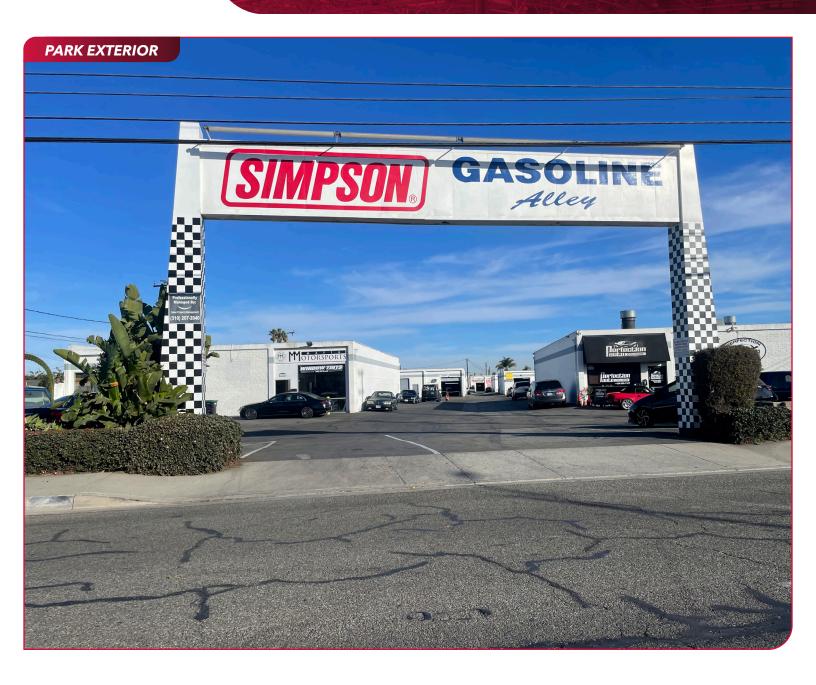

#### **PROPERTY DETAILS -**

Available: Unit C - ±1,362 SF

Rate: \$2.25 / SF Gross

Zoning: LCM1

- Automotive Uses Welcome at the Simpson Gasoline Alley
- 12' Clear Height
- 1 (10' x 10') GL Door
- Professionally Managed Business Park
- Close Proximity to 110 & 405 Freeways
- Water + Electric Fee estimated at \$381 / Month