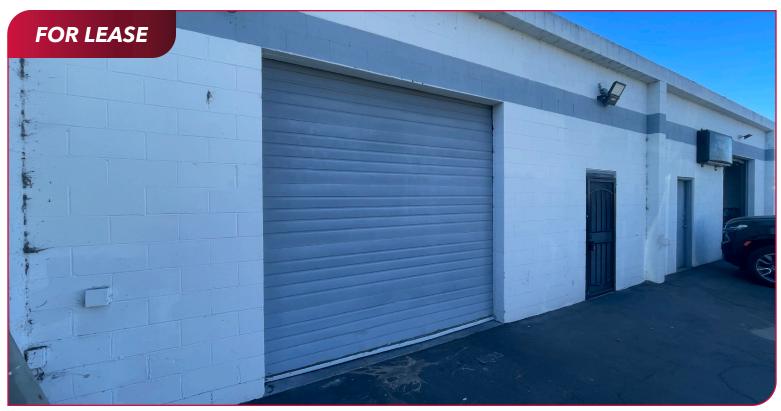

#### **PROPERTY DETAILS -**

Available: Unit C - ±1,362 SF

Rate: \$2.25 / SF Gross

Zoning: LCM1

- Automotive Uses Welcome at the Simpson Gasoline Alley
- 12' Clear Height
- 1 (10' x 10') GL Door
- Professionally Managed Business Park
- Close Proximity to 110 & 405 Freeways
- Water + Electric Fee estimated at \$381 / Month