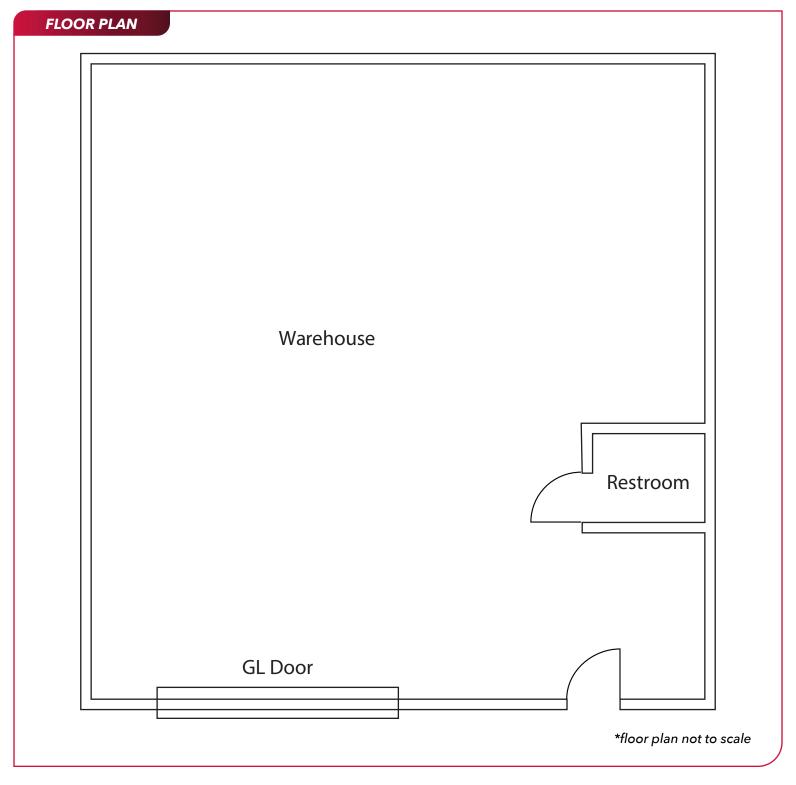

#### **PROPERTY DETAILS -**

Available: Unit C - ±1,362 SF

Rate: \$2.25 / SF Gross

Zoning: LCM1

- Automotive Uses Welcome at the Simpson Gasoline Alley
- 12' Clear Height
- 1 (10' x 10') GL Door
- Professionally Managed Business Park
- Close Proximity to 110 & 405 Freeways
- Water + Electric Fee estimated at \$381 / Month