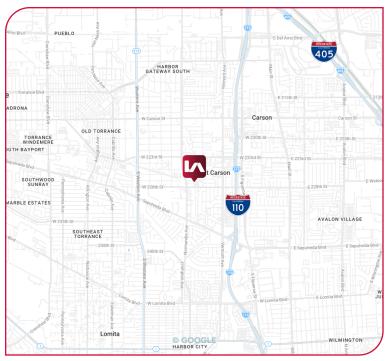

## **±1,362 SQ. FT. INDUSTRIAL BUILDING FOR LEASE 22636 NORMANDIE AVENUE** | TORRANCE, CA 90502

LOCAL EXPERTISE. INTERNATIONAL REACH. WORLD CLASS.