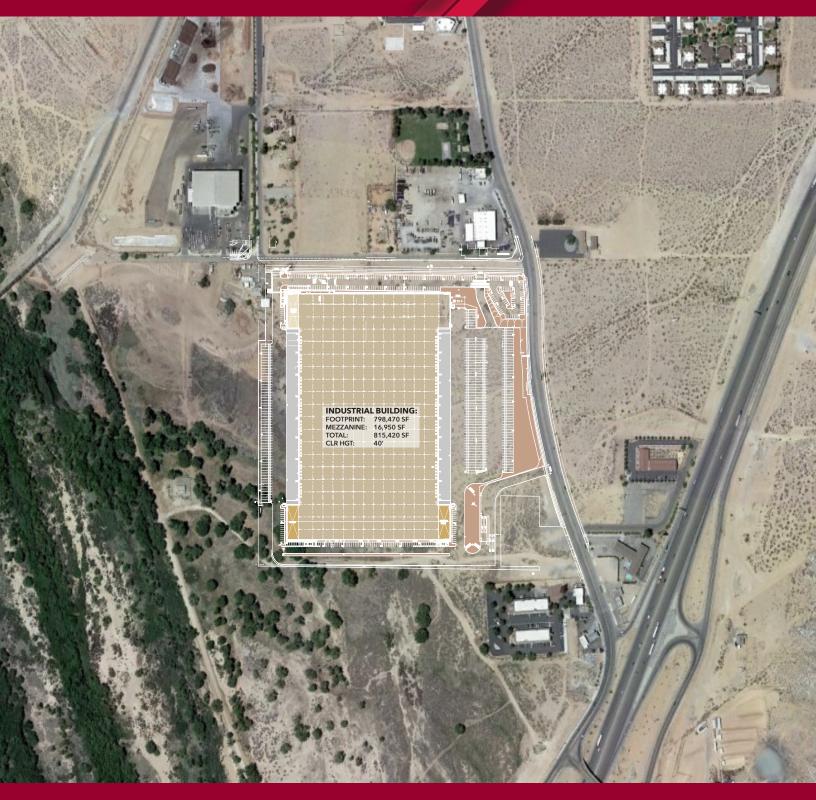

#### **PROPERTY FEATURES**

- Up to ±43,000 SF Deluxe Office Mezzanine - ± 16,950 SF,40.81 Acres
- Closest Industrial Property to I-15 in Region
- Immediate Access to I-15 and Minutes from U.S. 395
- Within 100 Miles of the Ports of Los Angeles and Long Beach
- Less Stringent Air Quality Regulations Compared to
- South Coast Air Quality Management District
- Lowest Operating Costs in the Region
- An Abundant and Skilled Labor Force
- 92 Dock High Doors
- ESFR Sprinklered
- 40' Clear