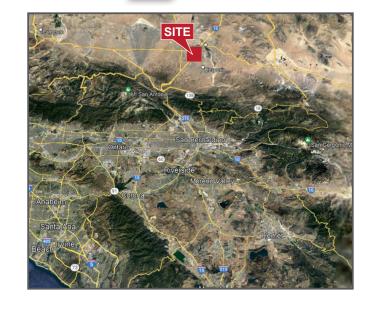

# STODDARD WELLS INDUSTRIAL PARK STODDARD WELLS RD., VICTORVILLE, CA

#### **PROPERTY FEATURES**

- Up to ±43,000 SF Deluxe Office Mezzanine - ± 16,950 SF,40.81 Acres
- Closest Industrial Property to I-15 in Region
- Immediate Access to I-15 and Minutes from U.S. 395
- Within 100 Miles of the Ports of Los Angeles and Long Beach
- Less Stringent Air Quality Regulations Compared to
- South Coast Air Quality Management District
- Lowest Operating Costs in the Region
- An Abundant and Skilled Labor Force
- 92 Dock High Doors
- ESFR Sprinklered
- 40' Clear

For More Information, Contact

Jim deRegt

Senior VP / Principal License# 01809633 949.724.4734 jderet@lee-associates.com





DISCLAIMER: The information contained herein has been obtained from the property owner or other third party and is provided to you without verification as to accuracy. We (Lee & Associates, its brokers, employees, agents, principals, officers, directors and affiliates) make no warranty or representation regarding the information, property, or transaction. You and your attorneys, advisors and consultants should conduct your own investigation of the property and transaction.

## **BUILD TO SUIT**



For More Information, Contact

#### Jim deRegt

Senior VP / Principal License# 01809633 949.724.4734 jderet@lee-associates.com



DISCLAIMER: The information contained herein has been obtained from the property owner or other third party and is provided to you without verification as to accurac