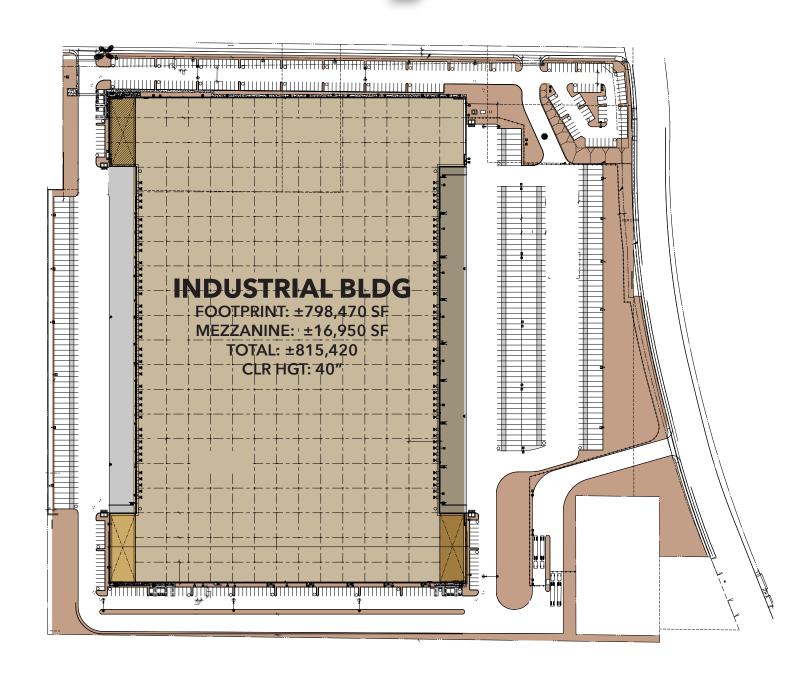

#### **PROPERTY FEATURES**

- Up to ±43,000 SF Deluxe Office Mezzanine - ± 16,950 SF,40.81 Acres
- Closest Industrial Property to I-15 in Region
- Immediate Access to I-15 and Minutes from U.S. 395
- Within 100 Miles of the Ports of Los Angeles and Long Beach
- Less Stringent Air Quality Regulations Compared to
- South Coast Air Quality Management District
- Lowest Operating Costs in the Region
- An Abundant and Skilled Labor Force
- 92 Dock High Doors
- ESFR Sprinklered
- 40' Clear